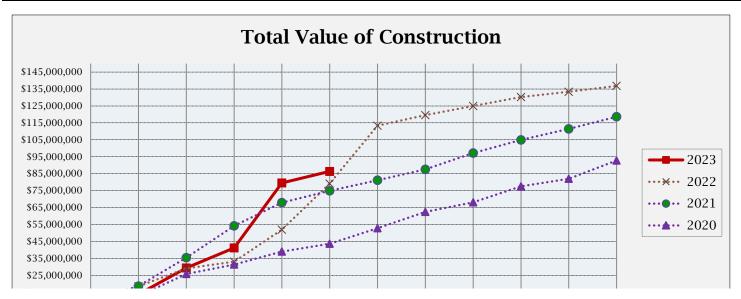

## **BUILDING ACTIVITY**

| -                       | NUMBER OF PERMITS |      |      | \$ VALUE OF CONSTRUCTION |               |               |
|-------------------------|-------------------|------|------|--------------------------|---------------|---------------|
|                         | June              | 2023 | 2022 | June                     | 2023          | 2022          |
|                         | 2023              | YTD  | YTD  | 2023                     | YTD           | YTD           |
| NEW RESIDENTIAL:        |                   |      |      |                          |               |               |
|                         |                   |      |      |                          |               |               |
| Single Family-Attached  | 2                 | 15   | 41   | \$0                      | \$3,152,931   | \$8,342,781   |
| Single Family-Detached  | 4                 | 46   | 101  | \$2,164,355              | \$24,613,768  | \$41,214,228  |
| Residential Total:      | 6                 | 61   | 142  | \$ 2,164,355             | \$ 27,766,699 | \$ 49,557,009 |
| NEW COMMERCIAL:         | 1                 | 14   | 6    | \$ 719,310               | \$ 38,677,367 | \$ 13,369,076 |
| ALTERATIONS/ADDITIONS:  |                   |      |      |                          |               |               |
| Residential             | 49                | 290  | 224  | \$771,119                | \$4,630,271   | \$3,218,689   |
| Commercial              | 1                 | 23   | 31   | \$13,700                 | \$4,903,968   | \$1,653,249   |
| Alt/Add Total:          | 50                | 313  | 255  | \$784,819                | \$9,534,239   | \$4,871,938   |
| MISCELLANEOUS:          |                   |      |      |                          |               |               |
| Swimming Pools          | 0                 | 11   | 21   | \$0                      | \$520,985     | \$1,175,778   |
| Solar Panels            | 11                | 33   | 24   | \$375,389                | \$1,183,629   | \$777,108     |
| Grading                 | 2                 | 9    | 13   | \$2,297,781              | \$8,584,800   | \$9,147,333   |
| Signs                   | 4                 | 10   | 21   | \$16,350                 | \$76,018      | \$205,041     |
| Miscellaneous Total:    | 17                | 63   | 79   | \$2,689,520              | \$10,365,432  | \$11,305,260  |
| Total all Construction: | 74                | 451  | 482  | \$6,358,004              | \$86,343,737  | \$79,103,283  |