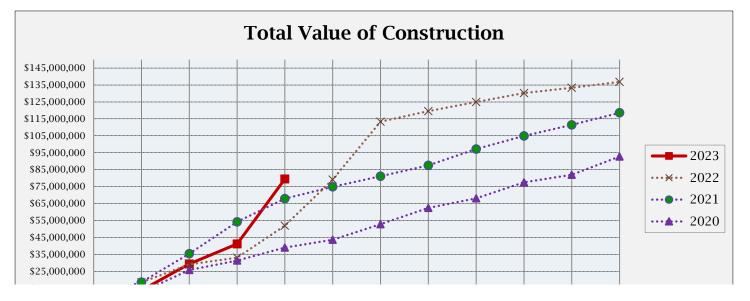

## **BUILDING ACTIVITY**

|                         | NUMBER OF PERMITS |             |             | <b>\$ VALUE OF CONSTRUCTION</b> |                    |                              |
|-------------------------|-------------------|-------------|-------------|---------------------------------|--------------------|------------------------------|
|                         | May<br>2023       | 2023<br>YTD | 2022<br>YTD | May<br>2023                     | 2023<br>YTD        | 2022<br>YTD                  |
| NEW RESIDENTIAL:        |                   |             |             |                                 |                    |                              |
|                         |                   | 10          |             |                                 | <b>*</b> 2.010.100 | <b>*</b> 2 <b>--</b> 2 2 2 2 |
| Single Family-Attached  | 0                 | 18          | 33          | \$0                             | \$2,616,160        | \$6,779,389                  |
| Single Family-Detached  | 4                 | 42          | 78          | \$2,164,355                     | \$22,476,484       | \$31,282,150                 |
| Residential Total:      | 4                 | 60          | 111         | \$ 2,164,355                    | \$ 25,092,644      | \$ 38,061,539                |
| NEW COMMERCIAL:         | 10                | 13          | 3           | \$ 33,731,189                   | \$ 37,958,057      | \$ 1,195,993                 |
| ALTERATIONS/ADDITIONS:  |                   |             |             |                                 |                    |                              |
| Residential             | 53                | 241         | 170         | \$578,167                       | \$3,859,152        | \$2,124,511                  |
| Commercial              | 3                 | 22          | 21          | \$955,000                       | \$4,890,268        | \$1,395,647                  |
| Alt/Add Total:          | 56                | 263         | 191         | \$1,533,167                     | \$8,749,420        | \$3,520,158                  |
| MISCELLANEOUS:          |                   |             |             |                                 |                    |                              |
| Swimming Pools          | 3                 | 11          | 14          | \$109,000                       | \$520,985          | \$821,129                    |
| Solar Panels            | 6                 | 22          | 22          | \$217,430                       | \$808,240          | \$727,358                    |
| Grading                 | 2                 | 7           | 10          | \$590,000                       | \$6,287,019        | \$7,359,674                  |
| Signs                   | 0                 | 6           | 19          | \$0                             | \$59,668           | \$194,221                    |
| Miscellaneous Total:    | 11                | 46          | 65          | \$916,430                       | \$7,675,912        | \$9,102,382                  |
| Total all Construction: | 81                | 382         | 370         | \$38,345,141                    | \$79,476,033       | \$51,880,072                 |