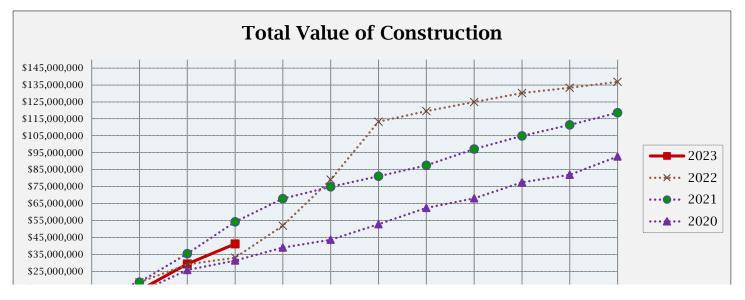

## **BUILDING ACTIVITY**

|                         | NUMBER OF PERMITS |             |             | <b>\$ VALUE OF CONSTRUCTION</b> |               |               |
|-------------------------|-------------------|-------------|-------------|---------------------------------|---------------|---------------|
|                         | April<br>2023     | 2023<br>YTD | 2022<br>YTD | April<br>2023                   | 2023<br>YTD   | 2022<br>YTD   |
| NEW RESIDENTIAL:        |                   |             |             |                                 |               |               |
|                         |                   |             |             |                                 | +0.010100     | +=== = +      |
| Single Family-Attached  | 0                 | 18          | 4           | \$0                             | \$2,616,160   | \$739,274     |
| Single Family-Detached  | 18                | 38          | 46          | \$8,279,088                     | \$20,312,129  | \$20,047,918  |
| Residential Total:      | 18                | 56          | 50          | \$ 8,279,088                    | \$ 22,928,289 | \$ 20,787,192 |
| NEW COMMERCIAL:         | 0                 | 3           | 3           | \$-                             | \$ 4,226,868  | \$ 1,195,993  |
| ALTERATIONS/ADDITIONS:  |                   |             |             |                                 |               |               |
| Residential             | 56                | 188         | 148         | \$593,544                       | \$3,280,985   | \$1,774,160   |
| Commercial              | 4                 | 19          | 19          | \$485,818                       | \$3,935,268   | \$1,344,647   |
| Alt/Add Total:          | 60                | 207         | 167         | \$1,079,362                     | \$7,216,253   | \$3,118,807   |
| MISCELLANEOUS:          |                   |             |             |                                 |               |               |
| Swimming Pools          | 0                 | 8           | 10          | \$0                             | \$411,985     | \$583,604     |
| Solar Panels            | 5                 | 16          | 19          | \$189,543                       | \$590,810     | \$637,859     |
| Grading                 | 0                 | 5           | 8           | \$0                             | \$5,697,019   | \$6,509,539   |
| Signs                   | 3                 | 6           | 14          | \$54,700                        | \$59,668      | \$180,204     |
| Miscellaneous Total:    | 8                 | 35          | 51          | \$244,243                       | \$6,759,482   | \$7,911,206   |
| Total all Construction: | 86                | 301         | 271         | \$9,602,693                     | \$41,130,892  | \$33,013,198  |