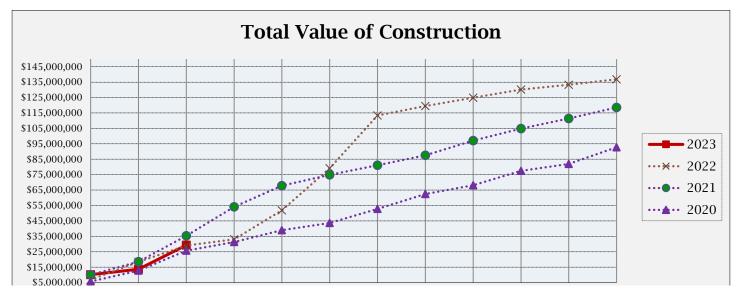

## **BUILDING ACTIVITY**

|                         | NUMBER OF PERMITS |             |             | <b>\$ VALUE OF CONSTRUCTION</b> |               |               |
|-------------------------|-------------------|-------------|-------------|---------------------------------|---------------|---------------|
|                         | March<br>2023     | 2023<br>YTD | 2022<br>YTD | March<br>2023                   | 2023<br>YTD   | 2022<br>YTD   |
| NEW RESIDENTIAL:        |                   |             |             |                                 |               |               |
|                         |                   |             |             |                                 |               |               |
| Single Family-Attached  | 13                | 13          | 4           | \$2,616,160                     | \$2,616,160   | \$739,274     |
| Single Family-Detached  | 13                | 20          | 46          | \$7,865,383                     | \$12,033,041  | \$17,736,998  |
| Residential Total:      | 26                | 33          | 50          | \$ 10,481,543                   | \$ 14,649,201 | \$ 18,476,272 |
| NEW COMMERCIAL:         | 0                 | 2           | 3           | \$-                             | \$ 1,976,346  | \$ 1,195,993  |
| ALTERATIONS/ADDITIONS:  |                   |             |             |                                 |               |               |
| Residential             | 60                | 132         | 116         | \$1,242,709                     | \$2,687,441   | \$1,352,525   |
| Commercial              | 8                 | 15          | 14          | \$467,270                       | \$3,449,450   | \$781,500     |
| Alt/Add Total:          | 68                | 147         | 130         | \$1,709,979                     | \$6,136,891   | \$2,134,025   |
| MISCELLANEOUS:          |                   |             |             |                                 |               |               |
| Swimming Pools          | 4                 | 8           | 8           | \$239,985                       | \$411,985     | \$480,930     |
| Solar Panels            | 2                 | 11          | 16          | \$130,754                       | \$401,267     | \$545,535     |
| Grading                 | 2                 | 5           | 7           | \$3,028,000                     | \$5,697,019   | \$6,099,340   |
| Signs                   | 0                 | 3           | 9           | \$0                             | \$4,968       | \$93,322      |
| Miscellaneous Total:    | 8                 | 27          | 40          | \$3,398,739                     | \$6,515,239   | \$7,219,127   |
| Total all Construction: | 102               | 209         | 223         | \$15,590,261                    | \$29,277,677  | \$29,025,417  |