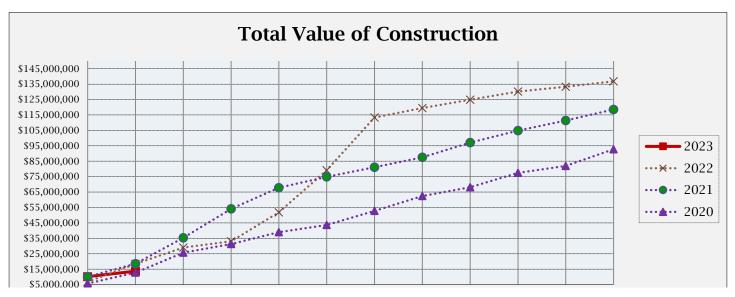

## **BUILDING ACTIVITY**

| -                       | NUMBER OF PERMITS |      |      | \$ VALUE OF CONSTRUCTION |              |               |
|-------------------------|-------------------|------|------|--------------------------|--------------|---------------|
|                         | Feb               | 2023 | 2022 | Feb                      | 2023         | 2022          |
|                         | 2023              | YTD  | YTD  | 2023                     | YTD          | YTD           |
| NEW RESIDENTIAL:        |                   |      |      |                          |              |               |
|                         |                   |      |      |                          |              |               |
| Single Family-Attached  | 0                 | 0    | 4    | \$0                      | \$0          | \$739,274     |
| Single Family-Detached  | 4                 | 7    | 26   | \$2,308,180              | \$4,167,658  | \$10,913,674  |
| Residential Total:      | 4                 | 7    | 30   | \$ 2,308,180             | \$ 4,167,658 | \$ 11,652,948 |
| NEW COMMERCIAL:         | 0                 | 2    | 1    | \$ -                     | \$ 1,976,346 | \$ 442,673    |
| ALTERATIONS/ADDITIONS:  |                   |      |      |                          |              |               |
| Residential             | 36                | 72   | 69   | \$502,708                | \$1,444,732  | \$924,682     |
| Commercial              | 6                 | 7    | 6    | \$553,060                |              | \$531,500     |
| Alt/Add Total:          | 42                | 79   | 75   | \$1,055,768              | \$4,426,912  | \$1,456,182   |
| MISCELLANEOUS:          |                   |      |      |                          |              |               |
| Swimming Pools          | 2                 | 4    | 4    | \$40,000                 | \$172,000    | \$259,280     |
| Solar Panels            | 4                 | 9    | 8    | \$145,084                | \$270,513    | \$243,575     |
| Grading                 | 0                 | 3    | 5    | \$0                      | \$2,669,019  | \$4,349,717   |
| Signs                   | 0                 | 3    | 3    | \$0                      | \$4,968      | \$7,207       |
| Miscellaneous Total:    | 6                 | 19   | 20   | \$185,084                | \$3,116,500  | \$4,859,779   |
| Total all Construction: | 52                | 107  | 126  | \$3,549,032              | \$13,687,416 | \$18,411,582  |