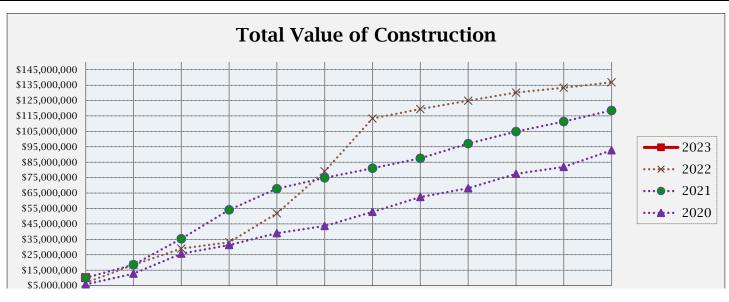

|      |      |                          |              |              |
| Swimming Pools          | 2                 | 2    | 3    | \$132,000                | \$132,000    | \$199,280    |
| Solar Panels            | 5                 | 5    | 5    | \$125,429                | \$125,429    | \$166,316    |
| Grading                 | 3                 | 3    | 2    | \$2,669,019              | \$2,669,019  | \$591,690    |
| Signs                   | 3                 | 3    | 2    | \$4,968                  | \$4,968      | \$4,762      |
| Miscellaneous Total:    | 13                | 13   | 12   | \$2,931,416              | \$2,931,416  | \$962,048    |
| Total all Construction: | 55                | 55   | 66   | \$10,138,384             | \$10,138,384 | \$6,797,434  |



This Month: January 2023

BL012023#1 Page 1 of 3