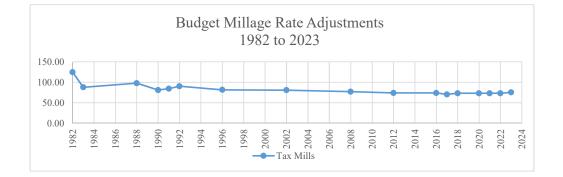

As provided during the City's budget planning study session earlier this year, Administration provided the following priorities that received consensus from City Council: Downtown/Main Street initiatives, employee compensation and benefits, maintenance of current facilities/equipment/infrastructure, and evaluation of department priorities as presented by the leadership team. Before you is a balanced budget that begins to address the above mentioned priorities and proposes the City increase its millage rate by 2.0 mills to 75.50 mills.

#### TAXES:

The proposed 2023 millage rate is 75.50 mills with 71.70 mills for the General Fund and 3.80 mills for the Capital Projects Fund. The value of a mill for 2023 is \$131,306 representing a 7.13% increase from the prior year indicative of continued growth to our tax base. Please see support data located in the back of your budget book for additional information on tax revenues.