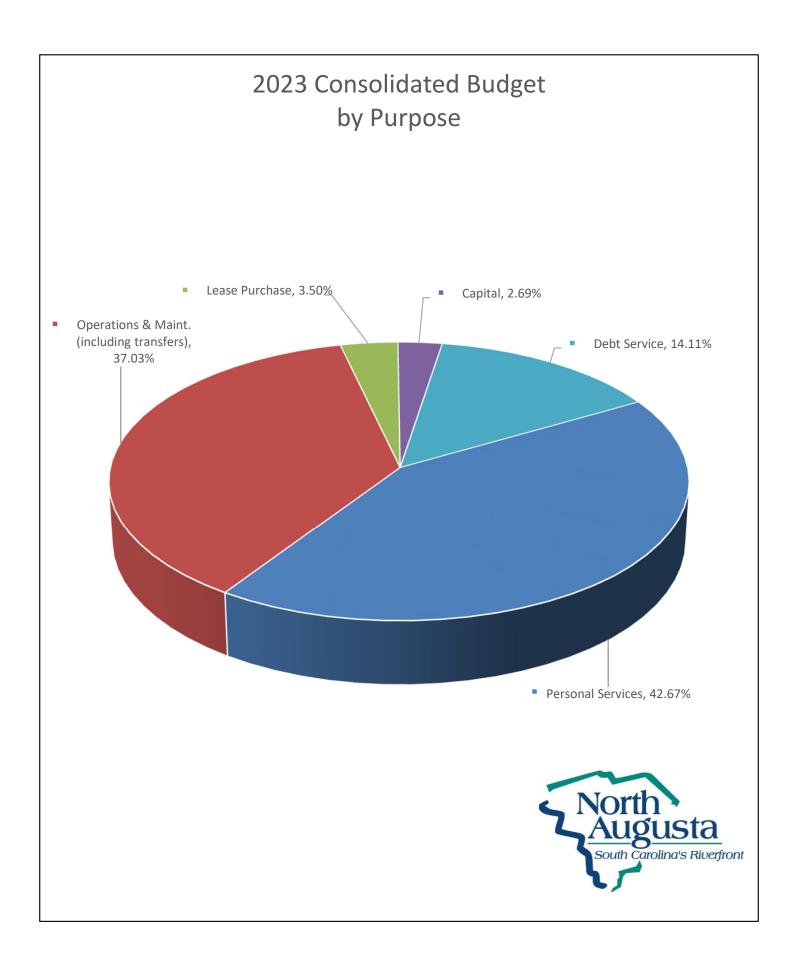

#### **PERSONNEL**

City personnel, as with most service-oriented businesses, represent one of the largest area of expenditures. The percentage of the City's total expenditures devoted to personnel is 42.50% for the 2023 consolidated budget. In the General Fund, personnel represent 69.39%; in the Stormwater Fund, 63.35%; in the Sanitation Fund, 52.34%; and in the Utilities Operations and Maintenance Fund, 31.22%.

#### **2023 CONSOLIDATED BUDGET**

|                              | Personal Services | Operations & Maint.<br>(including transfers) | Lease Purchase | Capital     | Debt Service | Total        |
|------------------------------|-------------------|----------------------------------------------|----------------|-------------|--------------|--------------|
| General Fund                 | \$15,410,307      | \$5,896,388                                  | \$804,190      | \$97,700    | \$0          | \$22,208,585 |
| Sales Tax 4 Fund             | 0                 | 0                                            | 0              | 0           | 1,770,261    | 1,770,261    |
| Firemen's Fund               | 0                 | 60,000                                       | 0              | 0           | 0            | 60,000       |
| Street Improvement Fund      | 0                 | 1,000                                        | 0              | 340,000     | 0            | 341,000      |
| Riverfront/Central Core Fund | 79,942            | 1,533,564                                    | 0              | 285,000     | 0            | 1,898,506    |
| Tax Increment Fund           | 0                 | 2,491,232                                    | 0              | 0           | 0            | 2,491,232    |
| Capital Projects Fund        | 0                 | 130,480                                      | 110,000        | 60,000      | 0            | 300,480      |
| NAPFC Fund                   | 0                 | 80,796                                       | 0              | 0           | 3,941,028    | 4,021,824    |
| Sanitation Services Fund     | 2,316,628         | 1,558,814                                    | 550,847        | 0           | 0            | 4,426,289    |
| Stormwater Utility           | 556,955           | 132,648                                      | 44,000         | 145,500     | 0            | 879,103      |
| Gross Revenue (Utilities)    | 0                 | 31,000                                       | 0              | 0           | 1,382,658    | 1,413,658    |
| O & M (Utilities)            | 3,091,871         | 6,412,668                                    | 252,672        | 145,102     | 0            | 9,902,313    |
| Utility Depreciation Fund    | 0                 | 242,175                                      | 0              | 52,000      | 0            | 294,175      |
| Utility Contingent Fund      | 0                 | 21,600                                       | 0              | 227,500     | 0            | 249,100      |
| Savannah Bluff Lock & Dam    | 0                 | 24,000                                       | 0              | 0           | 0            | 24,000       |
| TOTAL                        | \$21,455,703      | \$18,616,365                                 | \$1,761,709    | \$1,352,802 | \$7,093,947  | \$50,280,526 |
|                              | 42.67%            | 37.03%                                       | 3.50%          | 2.69%       | 14.11%       | 100.00%      |