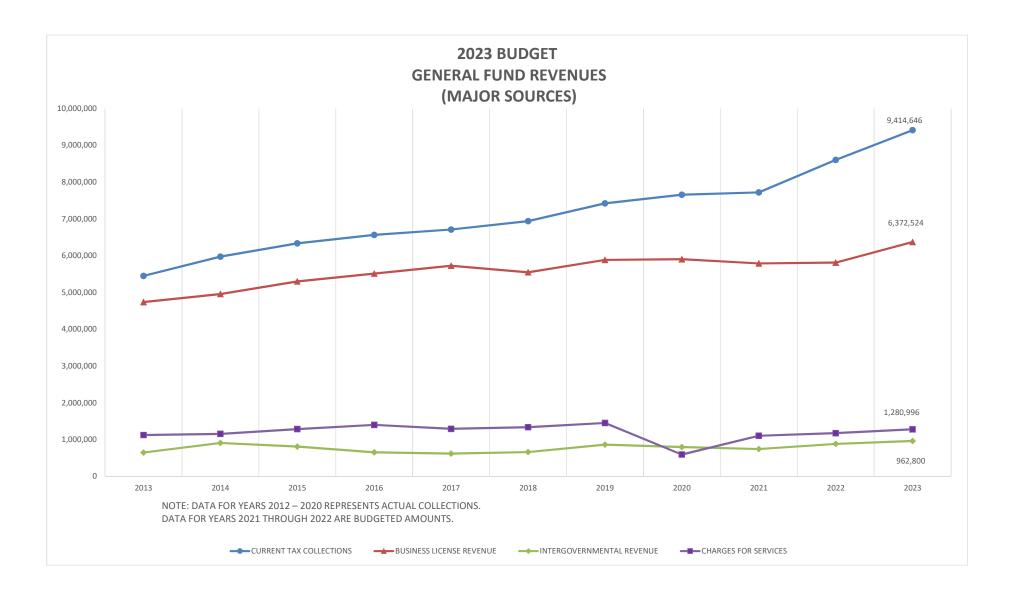

|                     |              |              | % Increase |
|---------------------|--------------|--------------|------------|
| Major Sources       | 2023 Budget  | 2022 Budget  | (Decrease) |
| Taxes               | \$9,601,646  | \$8,727,193  | 10.02%     |
| Licenses & Permits  | 6,944,524    | 6,328,000    | 9.74%      |
| Fines & Forfeitures | 954,982      | 1,120,000    | -14.73%    |
| Other Sources       | 962,800      | 883,001      | 9.04%      |
| Service Charges     | 1,280,996    | 1,174,922    | 9.03%      |
| Miscellaneous       | 1,021,376    | 1,105,613    | -7.62%     |
| Transfers           | 1,442,261    | 1,387,093    | 3.98%      |
|                     |              |              |            |
| TOTAL               | \$22,208,585 | \$20,725,822 | 7.15%      |

| ACCOUNT NUMBER/DESCRIPTION                 | ACTUAL<br><u>2021</u> | BUDGET<br><u>2022</u> | ACTUAL<br>07/31/2022 | PROPOSED <u>2023</u> | APPROVED<br><u>2023</u> |
|--------------------------------------------|-----------------------|-----------------------|----------------------|----------------------|-------------------------|
| 10-3400-018 MUNICIPAL CENTER RENTALS       | 74,470                | 41,000                | 21,118               | 39,500               | 39,500                  |
| 10-3400-026 RECREATION FEES-SPEC PROGRAMS  | 25,633                | 27,000                | 3,174                | 13,000               | 13,000                  |
| 10-3400-028 RECREATION FEES-VOLLEYBALL     | 8,985                 | 7,190                 | 4,430                | 9,460                | 9,460                   |
| 10-3400-029 RECREATION FEES-SOCCER         | 66,810                | 64,380                | 38,830               | 76,500               | 76,500                  |
| 10-3400-030 RECREATION FEES-MISC           | 33,450                | 110,500               | 6,738                | 117,000              | 117,000                 |
| 10-3400-031 RECREATION FEES-BASKETBALL     | 54,579                | 37,950                | 10,032               | 56,845               | 56,845                  |
| 10-3400-032 RECREATION FEES-SOFTBALL       | 26,301                | 26,360                | 38,719               | 38,530               | 38,530                  |
| 10-3400-033 RECREATION FEES-FOOTBALL       | 49,497                | 32,905                | 8,900                | 49,260               | 49,260                  |
| 10-3400-034 RECREATION FEES-BASEBALL       | 68,837                | 48,270                | 60,045               | 65,910               | 65,910                  |
| 10-3400-035 CONCESSION STANDS REVENUE      | 203,087               | 160,000               | 165,690              | 160,000              | 160,000                 |
| 10-3400-036 COMMUNITY CENTER RENTALS       | 77,396                | 42,800                | 51,152               | 67,975               | 67,975                  |
| 10-3400-037 RVP ACTIVITIES CENTER FEES     | 165,393               | 139,010               | 104,536              | 149,680              | 149,680                 |
| 10-3400-038 RECREATION FACILITIES RENTALS  | 58,172                | 49,000                | 49,211               | 58,000               | 58,000                  |
| 10-3400-039 ACTIVITIES CENTER TOURN/RENTAI | 611,356               | 253,000               | 416,357              | 236,500              | 236,500                 |
| TOTAL SERVICE CHARGES                      | 1,658,605             | 1,174,922             | 1,059,439            | 1,280,996            | 1,280,996               |
| MISCELLANEOUS REVENUE                      |                       |                       |                      |                      |                         |
| 10-3500-010 OTHER INCOME                   | 653,092               | 808,513               | 320,460              | 708,576              | 708,576                 |
| 10-3500-020 COMMUNICATION TOWER RENTAL     | 252,055               | 260,000               | 123,039              | 267,800              | 267,800                 |
| 10-3500-050 INTEREST ON INVESTMENTS        | 22,350                | 37,100                | 27,035               | 45,000               | 45,000                  |
| TOTAL MISCELLANEOUS REVENUE                | 927,498               | 1,105,613             | 470,535              | 1,021,376            | 1,021,376               |
| TRANSFERS                                  |                       |                       |                      |                      |                         |
| 10-3900-005 TRANSFER FROM ACCOMMODATION    | 20,935                | 0                     | 0                    | 0                    | 0                       |
| 10-3900-010 TRANS FROM ENTERPRISE FUNDS    | 1,236,933             | 1,257,627             | 1,257,627            | 1,312,208            | 1,312,208               |
| 10-3900-015 TRANSFER FROM RF/CC FUND       | 40,075                | 40,075                | 40,075               | 40,075               | 40,075                  |
| 10-3900-016 TRANS FROM SALES TX IV         | 0                     | 0                     | 0                    | 0                    | 0                       |
| 10-3900-045 TRANSFER FROM CAPITAL PROJECTS | 89,664                | 89,391                | 89,391               | 89,978               | 89,978                  |
| TOTAL TRANSFERS                            | 1,387,607             | 1,387,093             | 1,387,093            | 1,442,261            | 1,442,261               |
| TOTAL GENERAL FUND                         | 20,658,824            | 20,725,822            | 18,794,542           | 22,208,585           | 22,208,585              |
| —                                          |                       |                       |                      |                      |                         |