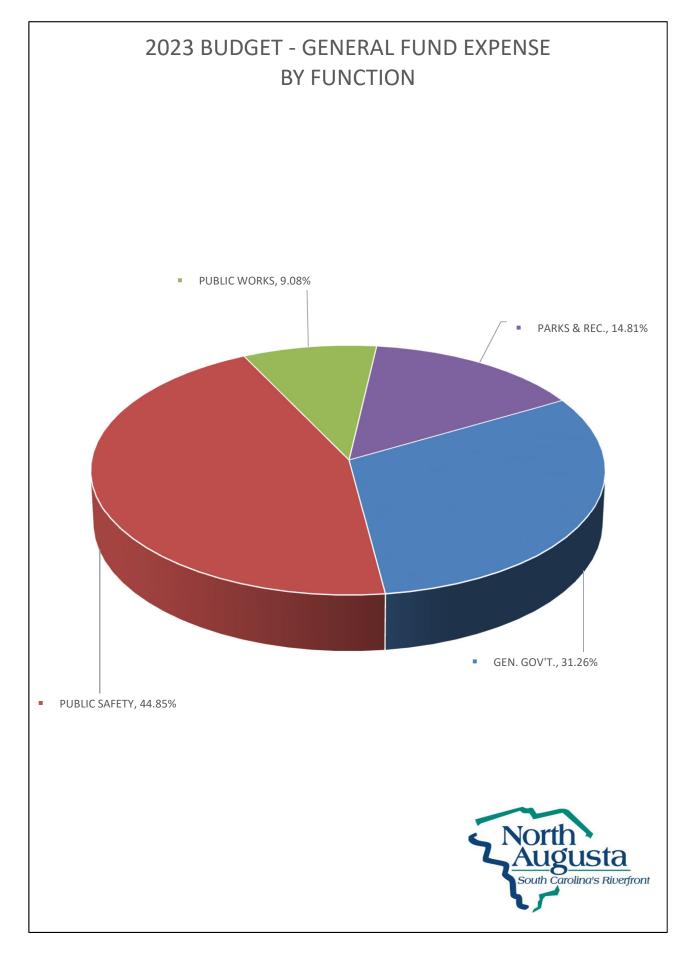

#### **EXPENDITURE SUMMARY:**

A brief summary of major spending categories within the General Fund are as follows:

|                    |              |              | % Increase |
|--------------------|--------------|--------------|------------|
| Functional Areas   | 2023 Budget  | 2022 Budget  | (Decrease) |
| General Government | \$6,943,225  | \$6,635,035  | 4.64%      |
| Public Safety      | 9,960,468    | 9,331,396    | 6.74%      |
| Public Works       | 2,015,999    | 1,811,024    | 11.32%     |
| Parks & Recreation | 3,288,893    | 2,948,367    | 11.55%     |
|                    |              |              |            |
| TOTAL              | \$22,208,585 | \$20,725,822 | 7.15%      |