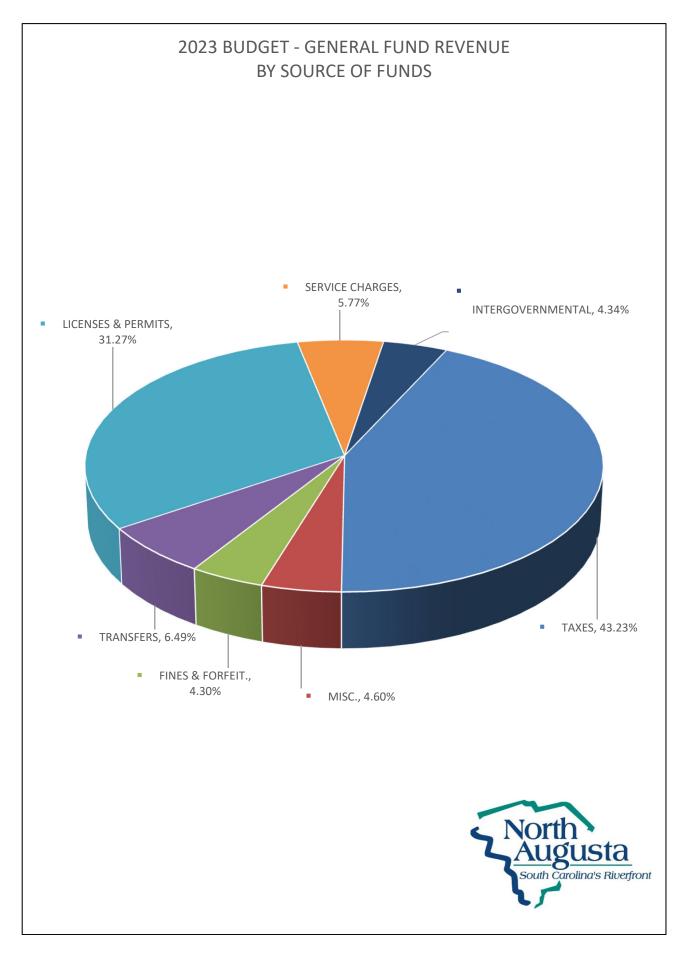

#### **Revenue Summary:**

The 2022 budget shows growth in all revenue sources as compared to the 2021 budget by 8.44%. While the 2023 budget shows negative growth in 2 revenue accounts, the General Fund budget shows growth of 7.15%

|                     |              |              | % Increase |
|---------------------|--------------|--------------|------------|
| Major Sources       | 2023 Budget  | 2022 Budget  | (Decrease) |
| Taxes               | \$9,601,646  | \$8,727,193  | 10.02%     |
| Licenses & Permits  | 6,944,524    | 6,328,000    | 9.74%      |
| Fines & Forfeitures | 954,982      | 1,120,000    | -14.73%    |
| Other Sources       | 962,800      | 883,001      | 9.04%      |
| Service Charges     | 1,280,996    | 1,174,922    | 9.03%      |
| Miscellaneous       | 1,021,376    | 1,105,613    | -7.62%     |
| Transfers           | 1,442,261    | 1,387,093    | 3.98%      |
|                     |              |              |            |
| TOTAL               | \$22,208,585 | \$20,725,822 | 7.15%      |