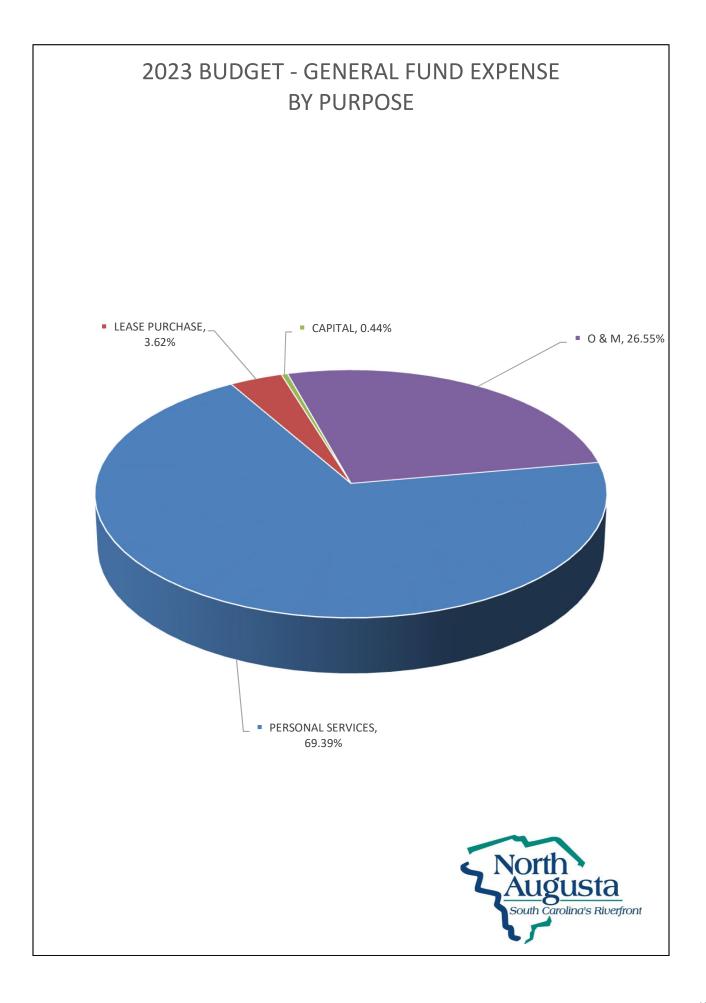

#### **PERSONNEL**

City personnel, as with most service-oriented businesses, represent one of the largest area of expenditures. The percentage of the City's total expenditures devoted to personnel is 42.50% for the 2023 consolidated budget. In the General Fund, personnel represent 69.39%; in the Stormwater Fund, 63.35%; in the Sanitation Fund, 52.34%; and in the Utilities Operations and Maintenance Fund, 31.22%.