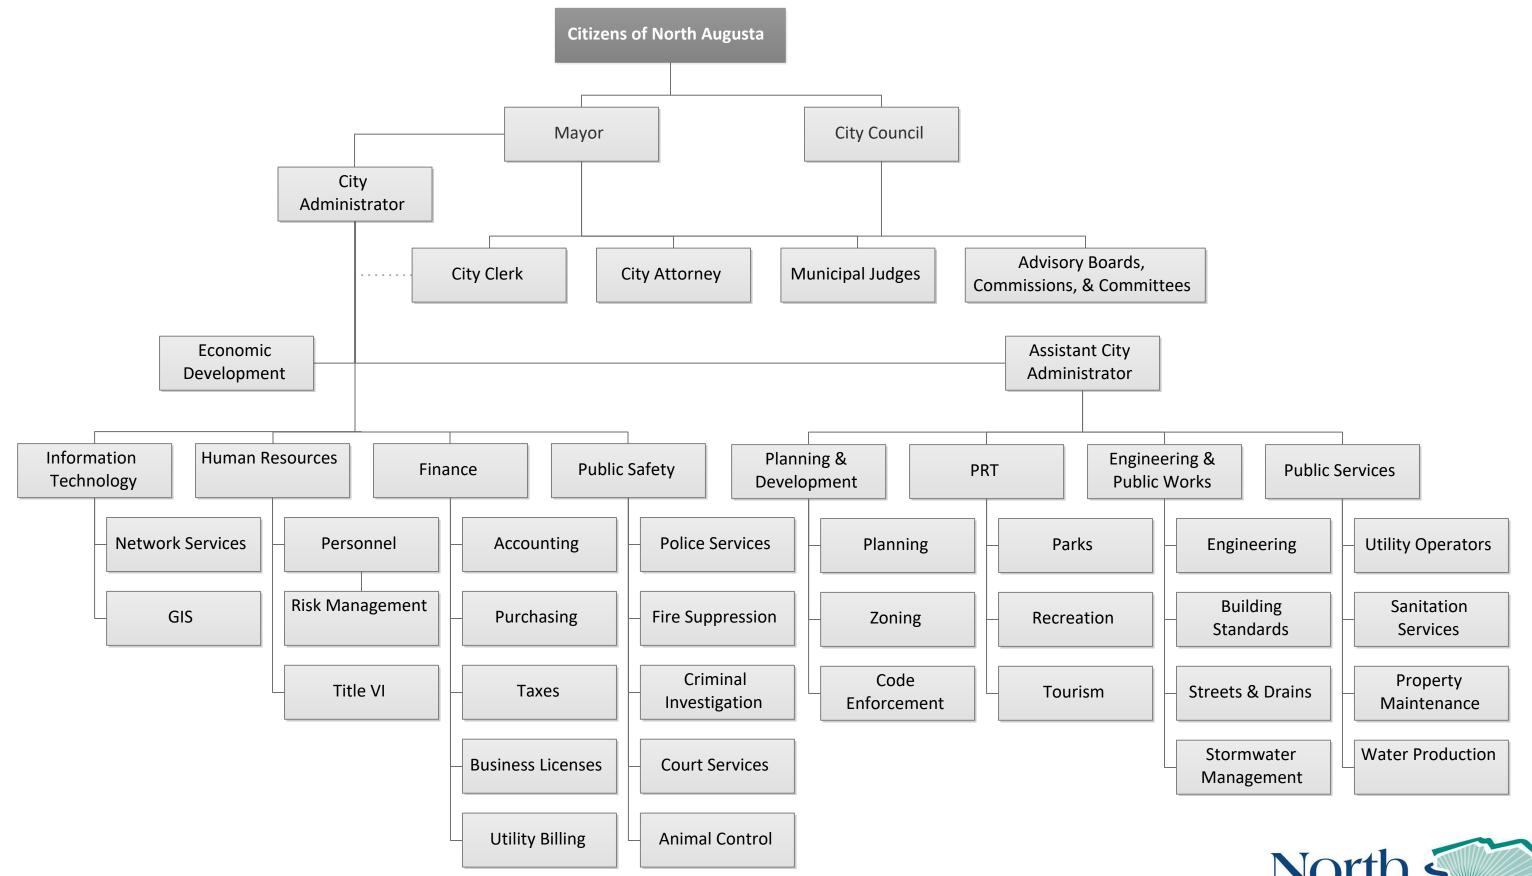

# **CITY LEADERSHIP**

James S. Clifford, City Administrator Rachelle Moody, Assistant City Administrator Ricky L. Jones, Manager of Information Technology J.D. McCauley, Manager of Human Resources Richard L. Meyer, Director of Parks, Recreation, & Tourism Thomas L. Paradise, Director of Planning and Development Jamie A. Paul, City Clerk James E. Sutton, Director of Public Service John C. Thomas, Director of Public Safety Lynda R. Williamson, Interim Director of Finance Thomas C. Zeaser, P.E., Director of Engineering and Public Works Kelly F. Zier, City Attorney