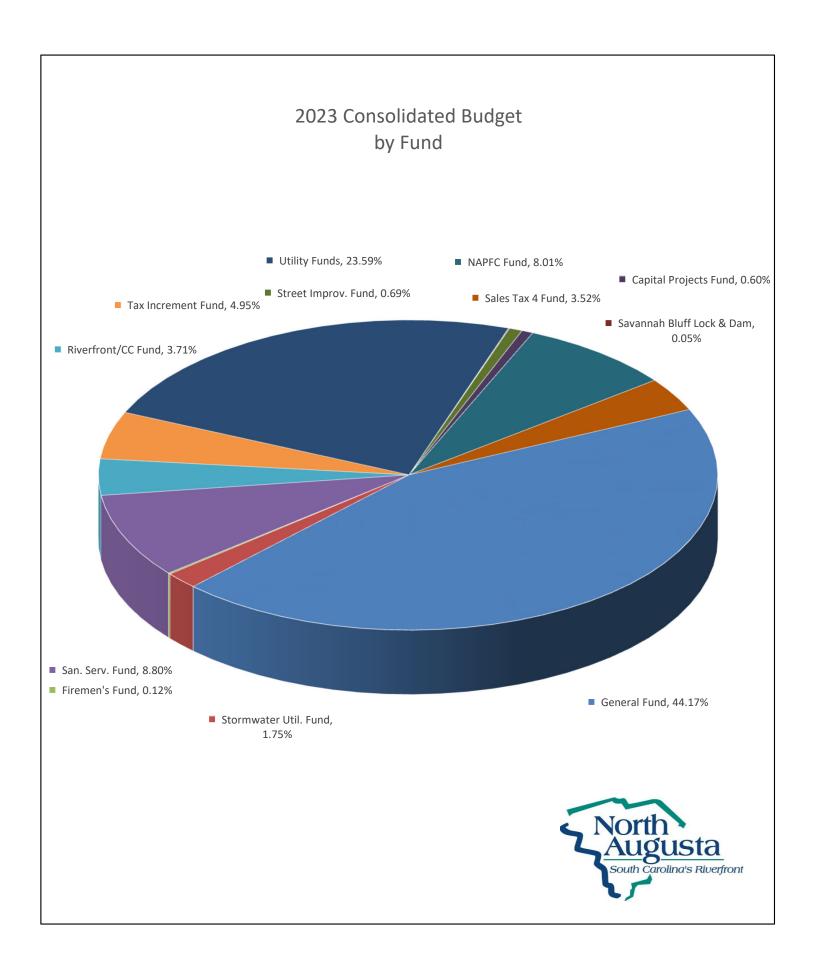

As mentioned above, the 2023 budget was developed, as always, with the goal of maintaining a high level of service. The Consolidated Municipal Budget increased from \$48,720,306 in 2022 to \$50,480,526 in 2023. This is an increase of 3.61% across all funds. The 2023 budget includes the continuation of the 2017B (Riverside Village), Sales Tax 4, and Utilities Refunding debt service payments as well as new capital projects in various funds. Please refer to page A at the front of the budget book prior to the General Fund tab for a summary of expenditures of the consolidated budget.

#### **2023 CONSOLIDATED BUDGET**

|                              | Personal Services | Operations & Maint.<br>(including transfers) | Lease Purchase | Capital     | Debt Service | Total        |
|------------------------------|-------------------|----------------------------------------------|----------------|-------------|--------------|--------------|
| General Fund                 | \$15,410,307      | \$5,896,388                                  | \$804,190      | \$97,700    | \$0          | \$22,208,585 |
| Sales Tax 4 Fund             | 0                 | 0                                            | 0              | 0           | 1,770,261    | 1,770,261    |
| Firemen's Fund               | 0                 | 60,000                                       | 0              | 0           | 0            | 60,000       |
| Street Improvement Fund      | 0                 | 1,000                                        | 0              | 340,000     | 0            | 341,000      |
| Riverfront/Central Core Fund | 79,942            | 1,533,564                                    | 0              | 285,000     | 0            | 1,898,506    |
| Tax Increment Fund           | 0                 | 2,491,232                                    | 0              | 0           | 0            | 2,491,232    |
| Capital Projects Fund        | 0                 | 130,480                                      | 110,000        | 60,000      | 0            | 300,480      |
| NAPFC Fund                   | 0                 | 80,796                                       | 0              | 0           | 3,941,028    | 4,021,824    |
| Sanitation Services Fund     | 2,316,628         | 1,558,814                                    | 550,847        | 0           | 0            | 4,426,289    |
| Stormwater Utility           | 556,955           | 132,648                                      | 44,000         | 145,500     | 0            | 879,103      |
| Gross Revenue (Utilities)    | 0                 | 31,000                                       | 0              | 0           | 1,382,658    | 1,413,658    |
| O & M (Utilities)            | 3,091,871         | 6,412,668                                    | 252,672        | 145,102     | 0            | 9,902,313    |
| Utility Depreciation Fund    | 0                 | 242,175                                      | 0              | 52,000      | 0            | 294,175      |
| Utility Contingent Fund      | 0                 | 21,600                                       | 0              | 227,500     | 0            | 249,100      |
| Savannah Bluff Lock & Dam    | 0                 | 24,000                                       | 0              | 0           | 0            | 24,000       |
| TOTAL                        | \$21,455,703      | \$18,616,365                                 | \$1,761,709    | \$1,352,802 | \$7,093,947  | \$50,280,526 |
|                              | 42.67%            | 37.03%                                       | 3.50%          | 2.69%       | 14.11%       | 100.00%      |