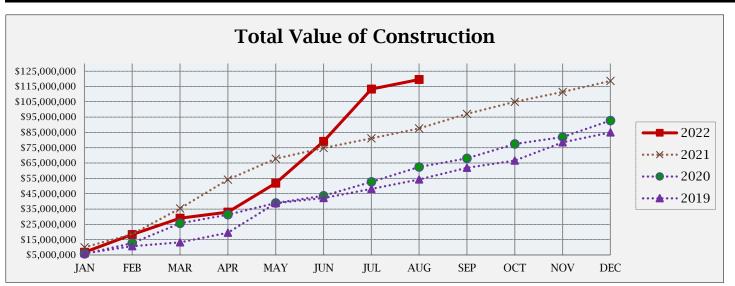

## **BUILDING ACTIVITY**

|                         | NUMBER OF PERMITS |      |      | \$ VALUE OF CONSTRUCTION |               |               |
|-------------------------|-------------------|------|------|--------------------------|---------------|---------------|
|                         | August            | 2022 | 2021 | August                   | 2022          | 2021          |
|                         | 2022              | YTD  | YTD  | 2022                     | YTD           | YTD           |
| NEW RESIDENTIAL:        |                   |      |      |                          |               |               |
|                         |                   |      |      |                          |               |               |
| Single Family-Attached  | 14                | 98   | 29   | \$2,957,206              | \$20,361,104  | \$4,262,812   |
| Single Family-Detached  | 3                 | 115  | 166  | \$760,641                | \$46,201,071  | \$60,095,023  |
| Multi Family            | 0                 | 0    | 0    | \$0                      | \$0           | \$0           |
| Residential Total:      | 17                | 213  | 195  | \$ 3,717,847             | \$ 66,562,175 | \$ 64,357,835 |
| NEW COMMERCIAL:         | 1                 | 16   | 7    | \$ 575,874               | \$ 33,248,860 | \$ 10,316,508 |
| ALTERATIONS/ADDITIONS:  |                   |      |      |                          |               |               |
| Residential             | 69                | 377  | 288  | \$727,594                | \$4,767,905   | \$3,329,609   |
| Commercial              | 4                 | 40   | 31   | \$669,624                | \$2,723,507   | \$4,410,119   |
| Alt/Add Total:          | 73                | 417  | 319  | \$1,397,218              | \$7,491,412   | \$7,739,728   |
| MISCELLANEOUS:          |                   |      |      |                          |               |               |
| Swimming Pools          | 4                 | 26   | 22   | \$243,299                | \$1,444,077   | \$1,015,152   |
| Solar Panels            | 6                 | 35   | 31   | \$182,418                | \$1,112,783   |               |
| Grading                 | 2                 | 16   | 6    | \$50,000                 | \$9,422,333   |               |
| Signs                   | 10                | 35   | 26   | \$36,124                 | \$249,483     | \$273,031     |
| Miscellaneous Total:    | 22                | 112  | 85   | \$511,841                | \$12,228,676  | \$5,158,073   |
| Total all Construction: | 113               | 758  | 606  | \$6,202,780              | \$119,531,123 | \$87,572,144  |