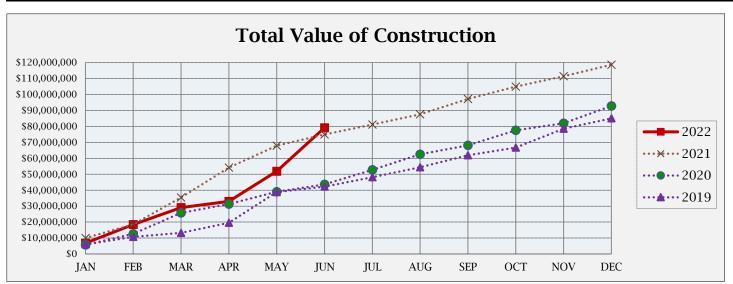

## **BUILDING ACTIVITY**

|                         | NUMBER OF PERMITS |             |             |    | \$ VALUE OF CONSTRUCTION |               |    |              |  |
|-------------------------|-------------------|-------------|-------------|----|--------------------------|---------------|----|--------------|--|
|                         | June<br>2022      | 2022<br>YTD | 2021<br>YTD |    | June<br>2022             | 2022<br>YTD   |    | 2021<br>YTD  |  |
| NEW RESIDENTIAL:        |                   |             |             |    |                          |               |    |              |  |
|                         |                   |             |             |    |                          |               |    |              |  |
| Single Family-Attached  | 8                 | 41          | 27          |    | \$1,563,392              | \$8,342,781   |    | \$4,056,126  |  |
| Single Family-Detached  | 23                | 101         | 141         |    | \$9,932,078              | \$41,214,228  |    | \$52,621,226 |  |
| Multi Family            | 0                 | 0           | 0           |    | \$0                      | \$0           |    | \$0          |  |
| Residential Total:      | 31                | 142         | 168         | \$ | 11,495,470               | \$ 49,557,009 | \$ | 56,677,352   |  |
| NEW COMMERCIAL:         | 3                 | 6           | 7           | \$ | 12,173,083               | \$ 13,369,076 | \$ | 10,316,508   |  |
| ALTERATIONS/ADDITIONS:  |                   |             |             |    |                          |               |    |              |  |
| Residential             | 54                | 224         | 218         |    | \$1,094,178              | \$3,218,689   |    | \$2,221,347  |  |
| Commercial              | 10                | 31          | 22          |    | \$257,602                | \$1,653,249   |    | \$1,844,119  |  |
| Alt/Add Total:          | 64                | 255         | 240         |    | \$1,351,780              | \$4,871,938   |    | \$4,065,466  |  |
| MISCELLANEOUS:          |                   |             |             |    |                          |               |    |              |  |
| Swimming Pools          | 7                 | 21          | 18          |    | \$354,649                | \$1,175,778   |    | \$800,502    |  |
| Solar Panels            | 2                 | 24          | 24          |    | \$49,750                 |               |    | \$852,524    |  |
| Grading                 | 3                 | 13          | 5           |    | \$1,787,659              | \$9,147,333   |    | \$2,055,770  |  |
| Signs                   | 2                 | 21          | 11          |    | \$10,820                 | \$205,041     |    | \$76,585     |  |
| Miscellaneous Total:    | 14                | 79          | 58          |    | \$2,202,878              | \$11,305,260  |    | \$3,785,381  |  |
| Total all Construction: | 112               | 482         | 473         |    | \$27,223,211             | \$79,103,283  |    | \$74,844,707 |  |