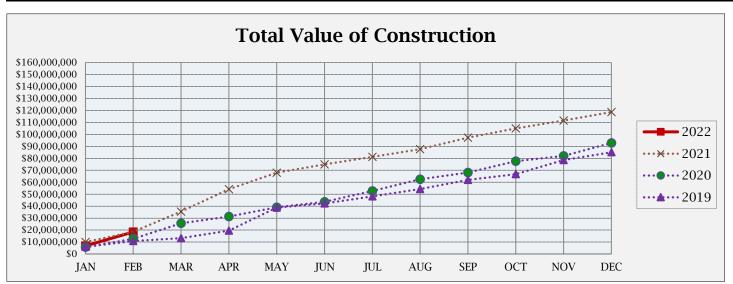

## **BUILDING ACTIVITY**

|                         | NUMBER OF PERMITS |             |             | \$ VALUE OF CONSTRUCTION |               |               |
|-------------------------|-------------------|-------------|-------------|--------------------------|---------------|---------------|
|                         | Feb<br>2022       | 2022<br>YTD | 2021<br>YTD | February<br>2022         | 2022<br>YTD   | 2021<br>YTD   |
| NEW RESIDENTIAL:        |                   |             |             |                          |               |               |
|                         |                   |             |             |                          |               |               |
| Single Family-Attached  | 0                 | 4           | 8           | \$0                      | ,             |               |
| Single Family-Detached  | 16                | 26          | 36          | \$6,527,792              | \$10,913,674  | \$13,395,015  |
| Multi Family            | 0                 | 0           | 0           | \$0                      | \$0           | \$0           |
| Residential Total:      | 16                | 30          | 44          | \$ 6,527,792             | \$ 11,652,948 | \$ 14,610,423 |
| NEW COMMERCIAL:         | 1                 | 1           | 2           | \$ 442,673               | \$ 442,673    | \$ 1,336,663  |
| ALTERATIONS/ADDITIONS:  |                   |             |             |                          |               |               |
| Residential             | 32                | 69          | 57          | \$328,452                | \$924,682     | \$489,881     |
| Commercial              | 3                 | 6           | 8           | \$417,500                | \$531,500     | \$405,960     |
| Alt/Add Total:          | 35                | 75          | 65          | \$745,952                | \$1,456,182   | \$895,841     |
| MISCELLANEOUS:          |                   |             |             |                          |               |               |
| Swimming Pools          | 1                 | 4           | 3           | \$60,000                 | \$259,280     | \$180,730     |
| Solar Panels            | 3                 | 8           | 7           | \$77,259                 | \$243,575     |               |
| Grading                 | 3                 | 5           | 3           | \$3,758,027              | \$4,349,717   |               |
| Signs                   | 1                 | 3           | 6           | \$2,445                  | \$7,207       | \$13,985      |
| Miscellaneous Total:    | 8                 | 20          | 19          | \$3,897,731              | \$4,859,779   | \$1,702,767   |
| Total all Construction: | 60                | 126         | 130         | \$11,614,148             | \$18,411,582  | \$18,545,694  |