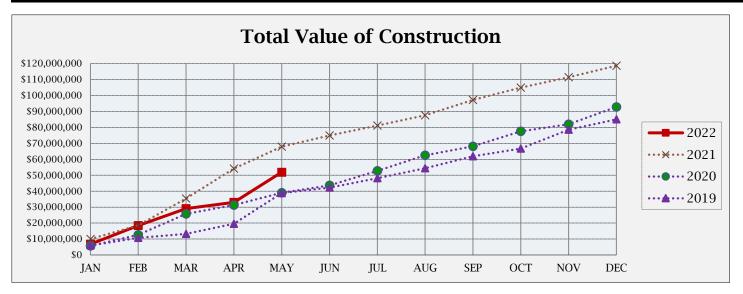

## **BUILDING ACTIVITY**

|                         | NUMBER OF PERMITS |      |      |    | \$ VALUE OF CONSTRUCTION |               |               |  |
|-------------------------|-------------------|------|------|----|--------------------------|---------------|---------------|--|
|                         | May               | 2022 | 2021 |    | May                      | 2022          | 2021          |  |
|                         | 2022              | YTD  | YTD  |    | 2022                     | YTD           | YTD           |  |
| NEW RESIDENTIAL:        |                   |      |      |    |                          |               |               |  |
|                         |                   |      |      |    |                          |               |               |  |
| Single Family-Attached  | 29                | 33   | 27   |    | \$6,040,115              | \$6,779,389   | \$4,056,126   |  |
| Single Family-Detached  | 31                | 78   | 133  |    | \$11,234,232             | \$31,282,150  | \$49,514,424  |  |
| Multi Family            | 0                 | 0    | 0    |    | \$0                      | \$0           | \$0           |  |
| Residential Total:      | 60                | 111  | 160  | \$ | 17,274,347               | \$ 38,061,539 | \$ 53,570,550 |  |
| NEW COMMERCIAL:         | 0                 | 3    | 6    | \$ | -                        | \$ 1,195,993  | \$ 7,394,967  |  |
|                         |                   |      |      |    |                          |               |               |  |
| ALTERATIONS/ADDITIONS:  |                   |      |      |    |                          |               |               |  |
| Residential             | 22                | 170  | 183  |    | \$350,351                | \$2,124,511   | \$1,782,304   |  |
| Commercial              | 2                 | 21   | 17   |    | \$51,000                 | \$1,395,647   | \$1,791,419   |  |
| Alt/Add Total:          | 24                | 191  | 200  |    | \$401,351                | \$3,520,158   | \$3,573,723   |  |
| MISCELLANEOUS:          |                   |      |      |    |                          |               |               |  |
| Swimming Pools          | 4                 | 14   | 11   |    | \$237,525                | \$821,129     | \$464,460     |  |
| Solar Panels            | 3                 | 22   | 20   |    | \$89,499                 | \$727,358     | \$780,248     |  |
| Grading                 | 2                 | 10   | 5    |    | \$850,135                | \$7,359,674   | \$2,055,770   |  |
| Signs                   | 5                 | 19   | 8    |    | \$14,017                 | \$194,221     | \$17,985      |  |
| Miscellaneous Total:    | 14                | 65   | 44   |    | \$1,191,176              | \$9,102,382   | \$3,318,463   |  |
| Total all Construction: | 98                | 370  | 410  |    | \$18,866,874             | \$51,880,072  | \$67,857,703  |  |