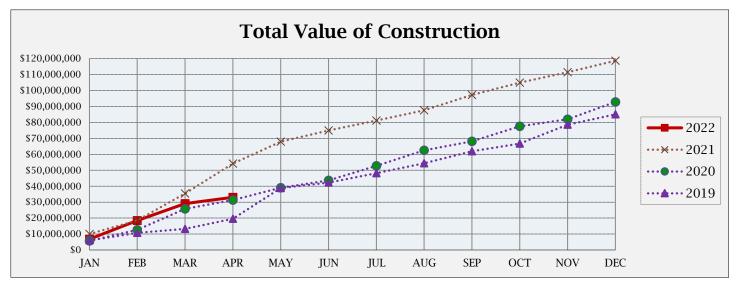

## **BUILDING ACTIVITY**

|                         | NUMBER OF PERMITS |      |      | <b>\$ VALUE OF CONSTRUCTION</b> |               |               |
|-------------------------|-------------------|------|------|---------------------------------|---------------|---------------|
|                         | April             | 2022 | 2021 | April                           | 2022          | 2021          |
|                         | 2022              | YTD  | YTD  | 2022                            | YTD           | YTD           |
| NEW RESIDENTIAL:        |                   |      |      |                                 |               |               |
|                         |                   |      |      |                                 |               |               |
| Single Family-Attached  | 0                 | 4    | 27   | \$0                             | \$739,274     |               |
| Single Family-Detached  | 5                 | 47   | 114  | \$2,310,920                     | \$20,047,918  | \$42,085,097  |
| Multi Family            | 0                 | 0    | 0    | \$0                             | \$0           | \$0           |
| Residential Total:      | 5                 | 51   | 141  | \$ 2,310,920                    | \$ 20,787,192 | \$ 46,141,223 |
| NEW COMMERCIAL:         | 0                 | 3    | 4    | \$-                             | \$ 1,195,993  | \$ 2,623,904  |
|                         |                   |      |      |                                 |               |               |
| ALTERATIONS/ADDITIONS:  |                   |      |      |                                 |               |               |
| Residential             | 32                | 148  | 161  | \$421,635                       | \$1,774,160   | \$1,685,682   |
| Commercial              | 5                 | 19   | 17   | \$563,147                       | \$1,344,647   | \$958,537     |
| Alt/Add Total:          | 37                | 167  | 178  | \$984,782                       | \$3,118,807   | \$2,644,219   |
| MISCELLANEOUS:          |                   |      |      |                                 |               |               |
| Swimming Pools          | 2                 | 10   | 9    | \$102,674                       | \$583,604     | \$372,680     |
| Solar Panels            | 3                 | 19   | 16   | \$92,324                        | \$637,859     | \$631,421     |
| Grading                 | 1                 | 8    | 4    | \$410,199                       | \$6,509,539   | \$1,724,895   |
| Signs                   | 5                 | 14   | 6    | \$86,882                        | \$180,204     | \$13,985      |
| Miscellaneous Total:    | 11                | 51   | 35   | \$692,079                       | \$7,911,206   | \$2,742,981   |
| Total all Construction: | 53                | 272  | 358  | \$3,987,781                     | \$33,013,198  | \$54,152,327  |