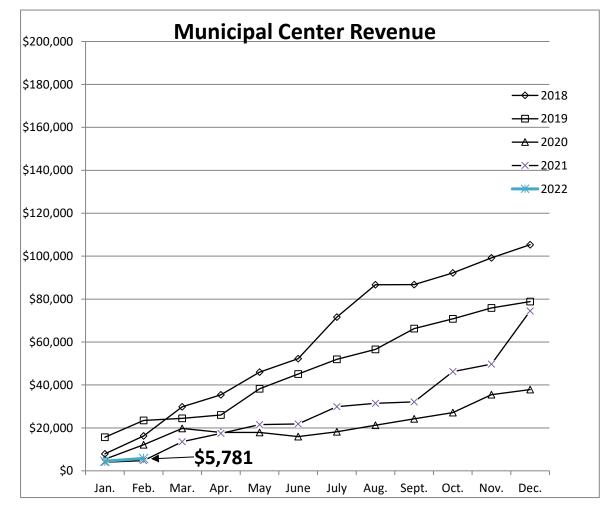

731  |  |  |  |
| Oct.  |                  |                                     |                                 |                               | \$46,201 | \$27,118 | \$70,838 | \$92,204  |  |  |  |
| Nov.  |                  |                                     |                                 |                               | \$49,736 | \$35,468 | \$75,838 | \$99,204  |  |  |  |
| Dec.  |                  |                                     |                                 |                               | \$74,470 | \$37,836 | \$78,834 | \$105,334 |  |  |  |
| Total | \$ 5,781         | 14.31%                              | 14.31%                          | \$5,781                       | \$74,470 | \$37,836 | \$78,834 | \$105,334 |  |  |  |

#### **Municipal Center Revenue**



## NORTH AUGUSTA DEPARTMENT OF ENGINEERING & PUBLIC WORKS

TOM ZEASER, P.E. DIRECTOR

MONTHLY REPORT FOR

February, 2022

### **BUILDING ACTIVITY**

|                         | NUMB        | ER OF PER   | MITS        |          | \$ VAL           | UE ( | OF CONSTRUC  | CTI | ON           |
|-------------------------|-------------|-------------|-------------|----------|------------------|------|--------------|-----|--------------|
|                         | Feb<br>2022 | 2022<br>YTD | 2021<br>YTD |          | February<br>2022 |      | 2022<br>YTD  |     | 2021<br>YTD  |
| NEW RESIDENTIAL:        |             |             |             |          |                  |      |              |     |              |
| Single Family-Attached  | 0           | 4           | 8           |