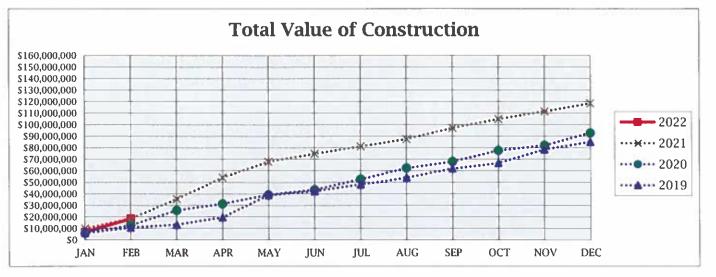

|          | \$60,000         |      | \$259,280    | -   | \$180,730    |
| Solar Panels            | 3           | 8           | 7           |          | \$77,259         |      | \$243,575    |     | \$233,157    |
| Grading                 | 3           | 5           | 3           |          | \$3,758,027      |      | \$4,349,717  |     | \$1,274,895  |
| Signs                   | 1           | 3           | 6           |          | \$2,445          |      | \$7,207      |     | \$13,985     |
| Miscellaneous Total:    | 8           | 20          | 19          |          | \$3,897,731      |      | \$4,859,779  | 01  | \$1,702,767  |
| Total all Construction: | 60          | 126         | 130         |          | \$11,614,148     |      | \$18,411,582 |     | \$18,545,694 |



This Month: February 2022

#### **PERMITS / FEES**

|               | February<br>2021 | February<br>2022 | (+OR-)     | Total<br>2021 YTD | Total<br>2022 YTD | (+OR-)     |  |  |  |  |  |  |
|---------------|------------------|------------------|------------|-------------------|-------------------|------------|--|--|--|--|--|--|
| PERMITS:      |                  |                  |            |                   |                   |            |  |  |  |  |  |  |
| BUILDING      | 65               | 56               | - 9        | 120               | 115               | - 5        |  |  |  |  |  |  |
| MECH/GAS      | 76               | 41               | - 35       | 112               | 67                | - 45       |  |  |  |  |  |  |
| ELECT & SOLAR | 77               | 37