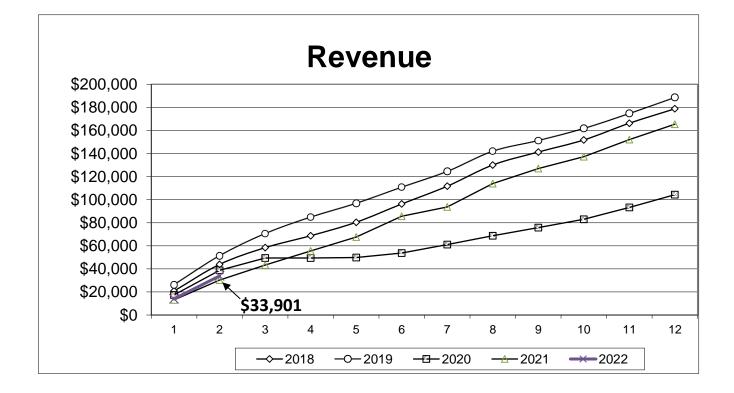

|    | \$165,393   | \$104,303    | \$188,679  | \$178,750  |
|       |                             |                   |                 |         |    |             |              |            |            |
| Total | \$<br>33,901                | 24.39%            | 24.39%          | \$ 33,9 | 01 | \$ 165,393  | \$104,303    | \$188,679  | \$ 178,750 |

#### **Riverview Park Activities Center Revenue / Participation**

|                                       | February | 2022   | Prior YTD |
|---------------------------------------|----------|--------|-----------|
| Activities Center Members Attendance  | 4,621    | 9,856  | 10,157    |
| Activities Center Visitors Attendance | 22,345   | 38,196 | 35,431    |
| Activities Center Total Attendance    | 26,966   | 48,052 | 45,588    |



|        | New Memberships | Membership<br>Renewals | Monthly Total | Resident<br>Memberships | Non-Resident<br>Memberships |
|--------|-----------------|------------------------|---------------|-------------------------|-----------------------------|
|        |                 |                        | -             | -                       | -                           |
| Jan.   | 117             | 146                    | 263           | 198                     | 65                          |
| Feb.   | 110             | 136                    | 246           | 193                     | 53                          |
| Mar.   |                 |                        |               |                         |                             |
| Apr.   |                 |