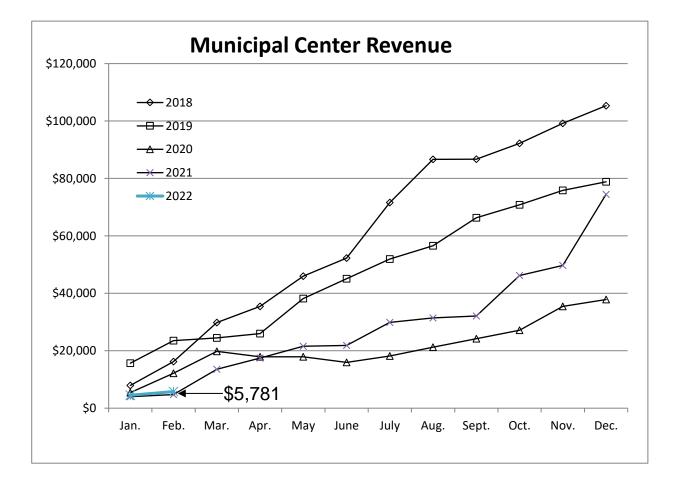

|  |
| NA AHC             |       |     |          |                   |         |           |  |  |  |
| Weddings           | 1     | 1   |          | \$750             | \$500   | \$4,750   |  |  |  |
| Reunion            |       |     |          |                   |         |           |  |  |  |
| Linen              |       |     |          |                   |         |           |  |  |  |
| Public Hearing     |       |     |          |                   |         |           |  |  |  |
| Equipment Rental   |       |     |          |                   |         |           |  |  |  |
| Miscellaneous      |       |     |          |                   |         |           |  |  |  |
| TOTAL              | 7     | 11  | \$1,281  | \$750             | \$5,781 | \$4,750   |  |  |  |



|       | Revenue for      |                                     |                                 | Cumulative Municipal Center R |          |          |          |           |  |  |  |
|-------|------------------|-------------------------------------|---------------------------------|-------------------------------|----------|----------|----------|-----------|--|--|--|
|       | Current<br>Month | % '22 Budget<br>Recoupd in<br>Month | % '22 Budget<br>Recouped<br>YTD | 2022                          | 2021     | 2020     | 2019     | 2018      |  |  |  |
| Jan.  | \$4,500          | 11.14%                              | 11.14%                          | \$4,500                       | \$4,000  | \$5,412  | \$15,654 | \$7,911   |  |  |  |
| Feb.  | \$1,281          | 3.17%