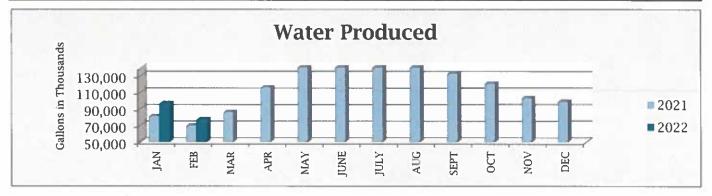

## WATER OPERATIONS AND MAINTENANCE

|                                            | -    |        |        |        |         |         | / 1 MI  |         |         |         |         |         | a.a    |           |
|--------------------------------------------|------|--------|--------|--------|---------|---------|---------|---------|---------|---------|---------|---------|--------|-----------|
|                                            | Year | JAN    | FEB    | MAR    | APR     | MAY     | JUNE    | JULY    | AUG     | SEPT    | ОСТ     | NOV     | DEC    | Totals    |
| Customers Inside                           | 2022 | 10,116 | 10,133 |        |         |         |         | _       |         |         |         |         |        |           |
| City                                       | 2021 | 10,032 | 10,061 | 10,050 | 10,084  | 10,081  | 10,101  | 10,088  | 10,101  | 10.096  | 10,101  | 10,100  | 10,110 |           |
| Customers Outside                          | 2022 | 3,113  | 3,103  |        |         | · .     |         |         |         |         |         |         |        |           |
| City                                       | 2021 | 3,096  | 3,115  | 3,100  | 3,094   | 3,104   | 3,103   | 3,109   | 3,111   | 3,109   | 3,139   | 3,093   | 3,108  |           |
| Total Customers                            | 2022 | 13,229 | 13,236 | 0      | 0       | 0       | 0       | 0       | 0       | 0       | 0       | 0       | 0      |           |
| rotal customers                            | 2021 | 13,128 | 13,176 | 13,150 | 13,178  | 13,185  | 13,204  | 13,197  | 13,212  | 13,205  | 13,240  | 13,193  | 13,218 |           |
| # of Water Taps                            | 2022 | 12     | 10     |        |         |         |         |         |         |         |         |         |        | 22        |
| Paid                                       | 2021 | 8      | 2      | 7      | 15      | 5       | 8       | 9       | 8       | 11      | 7       | 5       | 4      | 89        |
| Water Lines                                | 2022 | 0      | 0      |        |         |         |         |         |         |         |         |         |        | 0         |
| Installed (LF)                             | 2021 | 0      | 0      | 60     | 5       | 74      | 0       | 0       | 0       | 0       | 0       | 0       | 0      | 139       |
| Water Produced                             | 2022 | 96,676 | 77,465 |        |         |         |         |         |         |         |         |         |        | 174,141   |
| (gals in thousands)                        | 2021 | 81,181 | 69,985 | 86,179 | 116,043 | 150,634 | 163,641 | 145,087 | 148,689 | 132,874 | 120,498 | 103,134 | 98,859 | 1,416,804 |
| Water Billed                               | 2022 | 81,867 | 82,482 |        |         |         |         |         |         |         |         |         |        | 164,349   |
| (gals in thousands)                        | 2021 | 78,814 | 78,914 | 77,185 | 91,372  | 125,219 | 147,289 | 145,101 | 159,944 | 140,579 | 123,967 | 119,648 | 91,436 | 1,379,468 |
| Water Billed/                              | 2022 | 85%    | 106%   |        |         |         |         |         |         |         |         |         |        | 94%       |
| Water Produced                             | 2020 | 97%    | 113%   | 90%    | 79%     | 83%     | 90%     | 100%    | 108%    | 106%    | 103%    | 116%    | 92%    | 97%       |
| Water Loss due to<br>line breaks/fire      | 2022 | 102.0  | 17.0   |        |         |         |         | ī - I   |         |         |         |         |        | 119.0     |
| hydrant usage, etc.<br>(gals in thousands) | 2021 | 30.7   | 18.4   | 21.0   | 31.2    | 28.2    | 16.3    | 21.8    | 25.4    | 21.8    | 16.9    | 25.4    | 24.9   | 282.1     |
| Water Loss/                                | 2022 | 0.125% | 0.021% |        |         |         |         |         |         |         |         |         |        | 0.072%    |
| Water Billed                               | 2021 | 0.039% | 0.023% | 0.027% | 0.034%  | 0.023%  | 0.011%  | 0.015%  | 0.016%  | 0.016%  | 0.014%  | 0.021%  | 0.027% | 0.020%    |