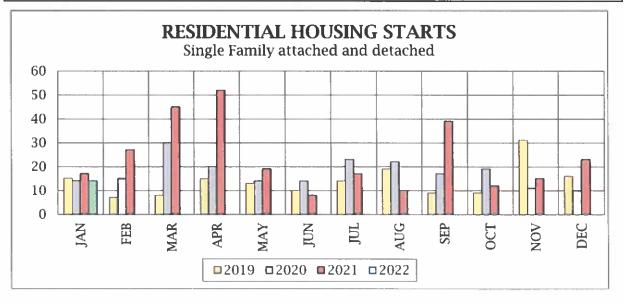

6              |        |
| Residential                      | 28          | 52             |        |
| Plan Review Total                | 32          | 58             |        |
| MISCELLANEOUS:                   | This Month  | Year-to-date   |        |
| Meetings                         | 14          | 26             |        |
| No Permits/Stop Work Notice      | 1           | 4              |        |
| Incoming Phone Inquiries         | 400         | 800            |        |

| Total inspections performed this month:       | 573   | - |
|-----------------------------------------------|-------|---|
| Total inspections performed Year to Date:     | 1144  |   |
| Average number of inspections per day:        | 28.65 |   |
| Average of inspections per inspector per day: | 9.55  |   |



## **STREETS AND DRAINS/STORMWATER**

|                                  |              |          |          |      |     |     |      | /    |      |      |     |      |