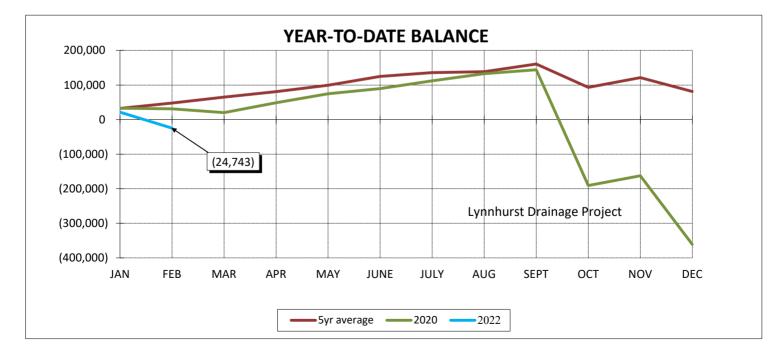

#### STORMWATER UTILITY FUND

|      |         | REVENU  | ES      |         |         | EXPENSE | S       |         |          | SURPLUS | (DEFICIT) |          |
|------|---------|---------|---------|---------|---------|---------|---------|---------|----------|---------|-----------|----------|
|      | 20      | 22      | 20      | 21      | 202     | 2       | 20      | 21      | 202      | 22      | 202       | 21       |
| 1    | Monthly | YTD     | Monthly | YTD     | Monthly | YTD     | Monthly | YTD     | Monthly  | YTD     | Monthly   | YTD      |
| JAN  | 71,624  | 71,624  | 69,198  | 69,198  | 50,163  | 50,163  | 45,763  | 45,763  | 21,461   | 21,461  | 23,435    | 23,435   |
| FEB  | 71,071  | 142,695 | 69,595  | 138,793 | 95,814  | 145,977 | 85,693  | 131,456 | (24,743) | (3,282) | (16,098)  | 7,337    |
| MAR  |         |         | 72,298  | 211,091 |         |         | 109,010 | 240,466 |          |         | (36,712)  | (29,375) |
| APR  |         |         | 74,075  | 285,166 |         |         | 42,672  | 283,138 |          |         | 31,403    | 2,028    |
| MAY  |         |         | 74,885  | 360,051 |         |         | 46,915  | 330,053 |          |         | 27,970    | 29,998   |
| JUNE |         |         | 73,429  | 433,480 |         |         | 52,818  | 382,871 |          |         | 20,611    | 50,609   |
| JULY |         |         | 70,129  | 503,609 |         |         | 58,150  | 441,021 |          |         | 11,979    | 62,588   |
| AUG  |         |         | 72,059  | 575,668 |         |         | 62,882  | 503,903 |          |         | 9,177     | 71,765   |
| SEPT |         |         | 71,465  | 647,133 |         |         | 97,746  | 601,649 |          |         | (26,281)  | 45,484   |
| ост  |         |         | 72,567  | 719,700 |         |         | 44,726  | 646,375 |          |         | 27,841    | 73,325   |
| NOV  |         |         | 71,956  | 791,656 |         |         | 48,919  | 695,294 |          |         | 23,037    | 96,362   |
| DEC  |         |         | 70,882  | 862,538 |         |         | 58,535  | 753,829 |          |         | 12,347    | 108,709  |