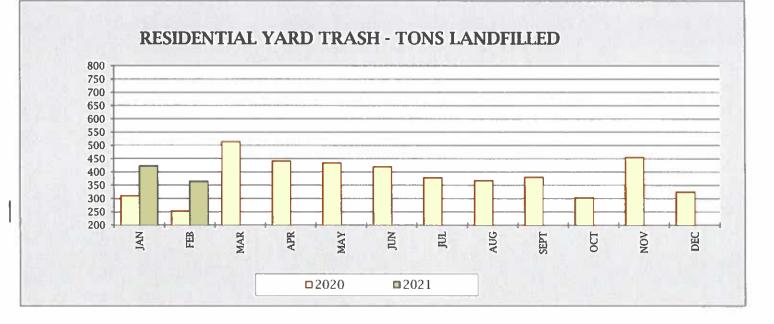

#### **RESIDENTIAL SANITATION**

|              |      | JAN       | FEB       | MAR       | APR       | MAY       | JUN       | JUL       | AUG       | SEPT      | ОСТ       | NOV       | DEC       | YTD         |
|--------------|------|-----------|-----------|-----------|-----------|-----------|-----------|-----------|-----------|-----------|-----------|-----------|-----------|-------------|
| Customers    | 2022 | 9,105     | 9,155     |           | 1         |           |           |           |           |           |           |           |           |             |
| Inside City  | 2021 | 8,897     | 8,941     | 8,948     | 8,972     | 8,985     | 9,020     | 9,015     | 9,047     | 9,061     | 9,062     | 9,089     | 8,889     |             |
| Customers    | 2022 | 345       | 348       |           |           |           |           |           |           |           |           |           |           |             |
| Outside City | 2021 | 330       | 331       | 332       | 333       | 334       | 343       | 343       | 346       | 344       | 345       | 344       | 344       |             |
| Customers    | 2022 | 2,198     | 2,200     | lone -    |           |           |           |           |           |           |           |           |           |             |
| Multi-Unit   | 2021 | 2,166     | 2,166     | 2,168     | 2,166     | 2,060     | 2,164     | 2,163     | 2,162     | 2,162     | 2,164     | 2,165     | 2,165     |             |
| Total        | 2022 | 11,648    | 11,703    | 0         | 0         | 0         | 0         | 0         | 0         | 0         | 0         | 0         | 0         |             |
| Customers    | 2021 | 11,393    | 11,438    | 11,448    | 11,471    | 11,379    | 11,527    | 11,521    | 11,555    | 11,567    | 11,571    | 11,598    | 11,398    |             |
| Yard Trash   | 2022 | 422       | 365       |           |           |           |           |           |           |           |           |           |           | 787         |
| (tons)       | 2021 | 310       | 253       | 513       | 441       | 433       | 419       | 378       | 367       | 380       | 303       | 455       | 324       | 4,577       |
| Yard Trash   | 2022 | 770       | 768       |           |           |           |           |           |           |           |           |           |           |             |
| Cans         | 2021 | 744       | 744       | 761       | 746       | 756       | 757       | 762       | 766       | 766       | 773       | 770       | 769       |             |
| Fees         | 2022 | \$240,545 | \$241,120 |           |           |           |           |           |           |           |           |           |           | \$481,665   |
| Collected    | 2021 | \$231,430 | \$233,892 | \$234,086 | \$234,769 | \$231.575 | \$235,941 | \$235,874 | \$235.224 | \$237,485 | \$235,943 | \$237,651 | \$238,057 | \$2,821,927 |