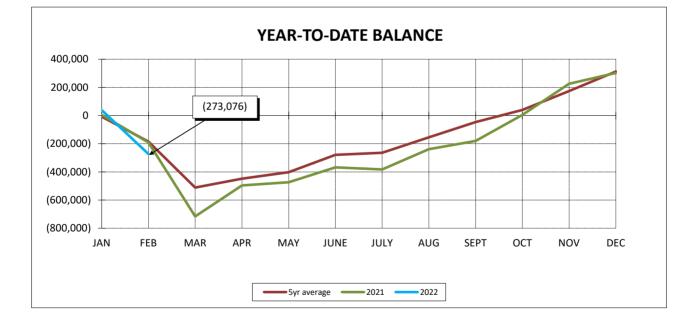

#### SANITATION SERVICES FUND

|      |         | REVI    | INUES   |           |         | EX      | PENSES  |           |           | SURPLUS   | 6 (DEFICIT) |           |
|------|---------|---------|---------|-----------|---------|---------|---------|-----------|-----------|-----------|-------------|-----------|
|      | 2022    |         | 20      | 21        | 202     | 22      | 20      | 21        | 202       | 2         | 20          | 21        |
|      | Monthly | YTD     | Monthly | YTD       | Monthly | YTD     | Monthly | YTD       | Monthly   | YTD       | Monthly     | YTD       |
| JAN  | 329,729 | 329,729 | 296,066 | 296,066   | 291,170 | 291,170 | 291,136 | 291,136   | 38,559    | 38,559    | 4,930       | 4,930     |
| FEB  | 363,420 | 693,149 | 335,101 | 631,167   | 636,486 | 927,657 | 531,142 | 822,278   | (273,066) | (234,508) | (196,041)   | (191,111) |
| MAR  |         |         | 436,550 | 1,067,717 |         |         | 961,771 | 1,784,049 |           |           | (525,221)   | (716,332) |
| APR  |         |         | 534,965 | 1,602,682 |         |         | 315,020 | 2,099,069 |           |           | 219,945     | (496,387) |
| MAY  |         |         | 325,938 | 1,928,620 |         |         | 302,919 | 2,401,988 |           |           | 23,019      | (473,368) |
| JUNE |         |         | 523,260 | 2,451,880 |         |         | 417,946 | 2,819,934 |           |           | 105,314     | (368,054) |
| JULY |         |         | 335,190 | 2,787,070 |         |         | 349,852 | 3,169,786 |           |           | (14,662)    | (382,716) |
| AUG  |         |         | 543,397 | 3,330,467 |         |         | 399,107 | 3,568,893 |           |           | 144,290     | (238,426) |
| SEPT |         |         | 334,275 | 3,664,742 |         |         | 275,923 | 3,844,816 |           |           | 58,352      | (180,074) |
| ОСТ  |         |         | 452,080 | 4,116,822 |         |         | 267,059 | 4,111,875 |           |           | 185,021     | 4,947     |
| NOV  |         |         | 475,383 | 4,592,205 |         |         | 254,772 | 4,366,647 |           |           | 220,611     | 225,558   |
| DEC  |         |         | 399,086 | 4,991,291 |         |         | 322,036 | 4,688,683 |           |           | 77,050      | 302,608   |