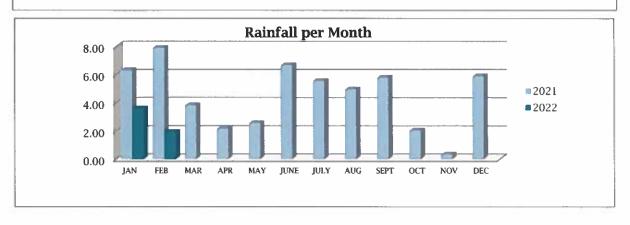

|                           |      |        |                     |        |        |        |                | 1510   |        |        |        |        |        |              |
|---------------------------|------|--------|---------------------|--------|--------|--------|----------------|--------|--------|--------|--------|--------|--------|--------------|
|                           | Year | JAN    | FEB                 | MAR    | APR    | MAY    | JUNE           | JULY   | AUG    | SEPT   | OCT    | NOV    | DEC    | YTD<br>Total |
| Existing Service          | 2022 | 92     | 82                  |        |        |        |                |        |        |        |        |        |        | 174          |
| Activations               | 2021 | 87     | 74                  | 99     | 108    | 50     | 91             | 50     | 86     | 81     | 76     | 85     | 74     | 961          |
| Existing Service          | 2022 | 82     | 49                  |        |        |        |                |        |        |        |        |        |        | 131          |
| Deactivations             | 2021 | 75     | 64                  | 70     | 64     | 58     | 65             | 56     | 68     | 69     | 76     | 62     | 60     | 787          |
| Delinquent Shut Offs      | 2022 | 301    | 280                 |        |        | nta,   |                |        |        |        |        |        |        | 581          |
| Jennquent Shut Ona        | 2021 | 212    | 285                 | 378    | 315    | 143    | 27             | 223    | 295    | 392    | 233    | 258    | 453    | 3,214        |
| Delinquent Restores       | 2022 | 286    | 294                 |        |        |        |                |        |        |        |        |        |        | 580          |
| Demiquent Restores        | 2021 | 302    | 277                 | 244    | 183    | 186    | 58             | 131    | 250    | 346    | 215    | 359    | 371    | 2,922        |
| After-hours Restores      | 2022 | 39     | 38                  |        |        |        |                |        |        |        |        |        |        | 77           |
| arer nours restore        | 2021 | 20     | 20                  | 24     | 14     | 29     | 32             | 13     | 37     | 42     | 26     | 32     | 43     | 332          |
| Meters Read               | 2022 | 10,963 | 10,964              |        |        |        |                |        |        |        |        |        |        | 21,927       |
| Metero Meda               | 2021 | 10,891 | 10, <del>9</del> 13 | 10,899 | 10,924 | 10,936 | 10, <b>943</b> | 10,940 | 10,959 | 10,949 | 10,950 | 10,962 | 10,962 | 131,228      |
| Recheck Meter             | 2022 | 262    | 363                 |        |        |        |                | -      |        |        |        |        |        | 625          |
| Recheck Meter<br>Readings | 2021 | 407    | 218                 | 200    | 173    | 255    | 310            | 214    | 299    | 350    | 350    | 458    | 354    | 3,588        |
| Rainfall (inches)         | 2022 | 3.57   | 1.90                |        |        |        |                |        |        |        |        |        |        | 5.47         |
| indiana (incirco)         | 2021 | 6.30   | 7.90                | 3.81   | 2.15   | 2.55   | 6.66           | 5.55   | 4.94   | 5.78   | 2.03   | 0.32   | 5.88   | 53.87        |