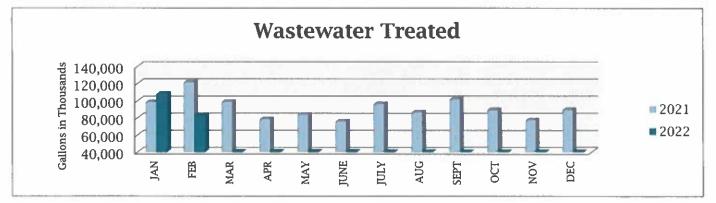

## WASTEWATER OPERATIONS AND MAINTENANCE

|                                                                                                                 | Year | JAN     | FEB     | MAR     | APR     | MAY     | JUNE    | JULY    | AUG     | SEPT    | OCT     | NOV     | DEC     | Total     |
|-----------------------------------------------------------------------------------------------------------------|------|---------|---------|---------|---------|---------|---------|---------|---------|---------|---------|---------|---------|-----------|
| Customers Inside                                                                                                | 2022 | 11,907  | 11,939  |         |         |         |         |         |         |         |         |         |         |           |
| City                                                                                                            | 2021 | 11,673  | 11,716  | 11,720  | 11,754  | 11,777  | 11,822  | 11,801  | 11,834  | 11,853  | 11,856  | 11,880  | 11,894  |           |
| Customers Outside                                                                                               | 2022 | 1,020   | 1019    | -       |         |         |         |         | -       |         |         |         | 1       |           |
| City                                                                                                            | 2021 | 1,014   | 1014    | 1009    | 1006    | 1006    | 1014    | 1011    | 1015    | 1013    | 1017    | 1019    | 1020    |           |
| Total Customers                                                                                                 | 2022 | 12,927  | 12,958  | 0       | 0       | 0       | 0       | 0       | 0       | 0       | 0       | 0       | 0       |           |
|                                                                                                                 | 2021 | 12,687  | 12,730  | 12,729  | 12,760  | 12,783  | 12,836  | 12,812  | 12,849  | 12,866  | 12,873  | 12,899  | 12,914  |           |
| # of Wastewater                                                                                                 | 2022 | 14      | 14      |         |         |         |         |         | 1.1.1   |         |         |         |         | 28        |
| Taps Paid                                                                                                       | 2021 | 19      | 28      | 38      | 60      | 20      | 6       |         | 9       | 38      | 13      | 15      | 24      | 284       |
| the second se | 2022 | 11,054  | 158,565 |         |         |         |         |         |         |         |         |         |         | 169,619   |
| (gals in thousands)                                                                                             | 2021 | 138,079 | 139,709 | 145,899 | 145,682 | 145,375 | 141,642 | 148,741 | 154,341 | 153,149 | 148,089 | 148,387 | 146,448 | 1,755,541 |
| Wastewater<br>Unbilled                                                                                          | 2022 | 5,319   | 1,722   |         |         |         |         |         |         |         |         | _       | -       | 7,041     |
|                                                                                                                 | 2021 | 1,592   | 5,030   | 1,514   | 1,958   | 2,074   | 1,843   | 5,016   | 1,965   | 2,247   | 1,944   | 1,831   | 1,879   | 28,893    |
| Wastewater<br>Metered by ACPSA                                                                                  | 2022 | 179,555 | 146,950 |         |         |         |         |         |         |         |         |         |         | 326,505   |
| (gals in thousands)                                                                                             | 2021 | 156,902 | 182,455 | 168,187 | 141,311 | 143,962 | 143,962 | 164,500 | 157,829 | 168,667 | 156,182 | 139,689 | 157,823 | 1,881,469 |
| Edgefield County<br>Wastewater                                                                                  | 2022 | 71,599  | 65,439  |         |         |         |         |         |         |         |         |         | 1       | 137,038   |
| Metered                                                                                                         | 2021 | 58,558  | 60,852  | 69,471  | 62,819  | 60,294  | 68,156  | 68,156  | 71,208  | 66,713  | 67,096  | 62,263  | 68,559  | 784,145   |
| North Augusta Flow                                                                                              | 2022 | 107,956 | 81,511  | 0       | 0       | 0       | 0       | 0       | 0       | 0       | 0       | 0       | 0       | 189,467   |
| (gals in thousands)                                                                                             | 2021 | 98,344  | 121,603 | 98,716  | 78,492  | 83,668  | 75,806  | 96,344  | 86,621  | 101,954 | 89,086  | 77,426  | 89,264  | 1,097,324 |
| Backups                                                                                                         | 2022 | 11      | - 11    |         |         | 5       |         |         |         |         |         |         |         | 22        |
| Customer Line                                                                                                   | 2021 | 4       | 15      | 8       | 10      | 13      | 5       | 11      | 14      | 7       | 7       | 7       | 9       | 110       |
| Backups                                                                                                         | 2022 | 0       | 2       |         |         | 0.1     |         |         |         |         | 11      |         |         | 2         |
| City Main Line                                                                                                  | 2021 | 0       | 3       | 3       | 7       | 4       | 1       | 0       | 2       | 2       | 2       | 1       | 2       | 27        |