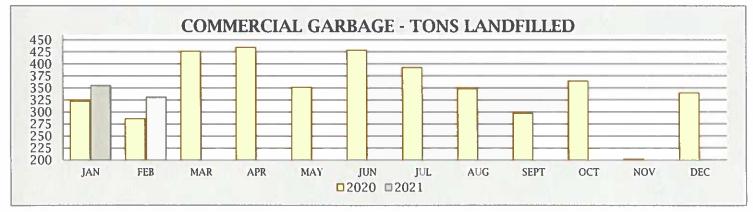

#### **COMMERCIAL SANITATION**

|               |      | JAN      | FEB      | MAR      | APR      | MAY      | JUN      | JUL      | AUG      | SEPT     | ост      | NOV      | DEC      | YTD       |
|---------------|------|----------|----------|----------|----------|----------|----------|----------|----------|----------|----------|----------|----------|-----------|
| Customers     | 2022 | 511      | 513      |          |          |          |          |          |          |          |          |          |          | 1.8.1     |
| Inside City   | 2021 | 504      | 501      | 504      | 508      | 510      | 507      | 508      | 509      | 510      | 512      | 513      | 514      |           |
| Customers     | 2022 | 5        | 5        |          |          |          |          |          |          |          |          |          |          |           |
| Outside City  | 2021 | 4        | 4        | 4        | 4        | 4        | 4        | 4        | 4        | 5        | 5        | 5        | 5        |           |
| Total         | 2022 | 516      | 518      | 0        | 0        | 0        | 0        | 0        | 0        | 0        | 0        | 0        | 0        |           |
| Customers     | 2021 | 508      | 505      | 508      | 512      | 514      | 511      | 512      | 513      | 515      | 517      | 518      | 519      |           |
| Garbage       | 2022 | 355      | 331      |          |          |          |          | - WILW   |          |          |          |          |          | 686       |
| Landfilled    | 2021 | 322      | 286      | 426      | 434      | 351      | 428      | 392      | 348      | 297      | 364      | 202      | 339      | 4189      |
| Service Fees  | 2022 | \$69,713 | \$70,730 |          |          |          | 5        |          |          |          |          |          |          | \$140,443 |
|               | 2021 | \$61,066 | \$61,435 | \$61,682 | \$61,960 | \$62,312 | \$61,580 | \$62,354 | \$62,630 | \$63,155 | \$63,459 | \$63,390 | \$63,909 | \$748,932 |
| Landfill Fees | 2022 | \$15,872 | \$14,817 |          |          |          |          |          |          | h thự    |          |          |          | \$30 689  |
|               | 2021 | \$12,770 | \$11,971 | \$17,236 | \$17,434 | \$14,945 | \$17,241 | \$16,954 | \$15,419 | \$12,594 | \$16,861 | \$8,784  | \$14,554 | \$176,763 |