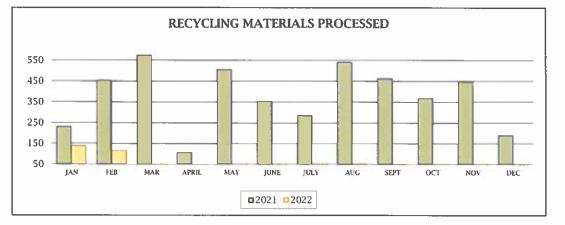

| IN T.                                                        |                              |      | JAN  | FEB  | MAR  | APR  | MAY  | JUNE | JULY | AUG  | SEPT | OCT  | NOV  | DEC  | YTD   |
|--------------------------------------------------------------|------------------------------|------|------|------|------|------|------|------|------|------|------|------|------|------|-------|
| STE                                                          | North Augusta                | 2022 | 1163 | 1126 |      |      |      |      |      |      |      |      |      |      | 2289  |
| VAST<br>VG<br>TAU<br>S)                                      | NOT TH AUGUSTU               | 2021 | 1006 | 1002 | 1180 | 1011 | 1050 | 1218 | 1132 | 1186 | 1194 | 901  | 1072 | 1052 | 13004 |
| LUDIN<br>ABLES<br>(TONS                                      | Aiken County                 | 2022 | 40   | 48   |      |      |      |      |      |      |      |      |      |      | 88    |
| ALL SOLID WASTE<br>INCLUDING<br>ECYCLABLES TAKE<br>IN (TONS) | Alken county                 | 2021 | 323  | 300  | 326  | 150  | 217  | 197  | 168  | 175  | 36   | 191  | 157  | 55   | 2295  |
| IT SC                                                        | Total                        | 2022 | 1203 | 1174 | 0    | 0    | 0    | 0    | 0    | 0    | 0    | 0    | 0    | 0    | 2377  |
| AL                                                           | Incoming                     | 2021 | 3215 | 3152 | 4041 | 2709 | 3280 | 3773 | 3528 | 3686 | 3144 | 2193 | 2434 | 1113 | 36268 |
| BLES<br>TO<br>TL                                             | North Augusta/               | 2022 | 1064 | 1057 |      |      |      |      |      |      |      |      |      |      | 2121  |
| NON-<br>RECYCLABLES<br>TAKEN TO<br>LANDFILL                  | Aiken County                 | 2021 | 1190 | 1077 | 1204 | 1055 | 805  | 1069 | 1044 | 1034 | 926  | 768  | 762  | 912  | 11846 |
| NON                                                          | Total Landfilled             | 2022 | 1064 | 1057 | 0    | 0    | 0    | 0    | 0    | 0    | 0    | 0    | 0    | 0    | 2121  |
| REC                                                          | Total Lanumed                | 2021 | 2985 | 2698 | 3467 | 2603 | 2775 | 3421 | 3243 | 3146 | 2683 | 1826 | 1987 | 924  | 31758 |
| A E                                                          | Total Incoming<br>less Total | 2022 | 139  | 117  | 0    | 0    | 0    | 0    | 0    | 0    | 0    | 0    | 0    | 0    | 256   |
| CYCLAB<br>(OCESSF<br>(TONS)                                  | Landfilled                   | 2021 | 230  | 454  | 574  | 106  | 505  | 352  | 285  | 540  | 461  | 367  | 447  | 189  | 4510  |
| RECYCLABLES<br>PROCESSED<br>(TONS)                           | %                            | 2022 | 12%  | 10%  | 0%   | 0%   | 0%   | 0%   | 0%   | 0%   | 0%   | 0%   | 0%   | 0%   | 11%   |
| REC                                                          | 70                           | 2020 | 17%  | 35%  | 38%  | 9%   | 40%  | 25%  | 22%  | 40%  | 37%  | 34%  | 36%  | 17%  | 29%   |
| Total F                                                      | Recyclables                  | 2022 | 139  | 117  | 0    | 0    | 0    | 0    | 0    | 0    | 0    | 0    | 0    | 0    | 256   |
| Pro                                                          | ocessed                      | 2021 | 230  | 454  | 574  | 106  | 505  | 352  | 285  | 540  | 461  | 367  | 447  | 189  | 4510  |