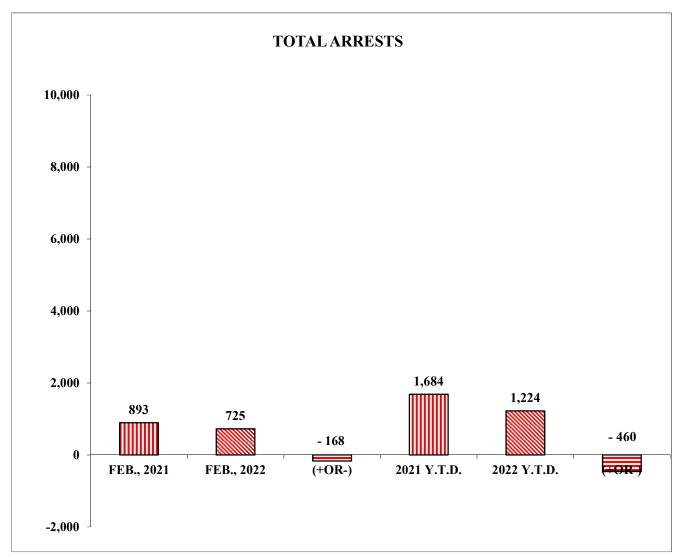

| JUL | AUG | SEPT | ОСТ | NOV | DEC | Y.T.D |
|----------|-----|-----|-----|-----|-----|-----|-----|-----|------|-----|-----|-----|-------|
| MALE     | 273 | 421 |     |     |     |     |     |     |      |     |     |     | 694   |
| FEMALE   | 226 | 304 |     |     |     |     |     |     |      |     |     |     | 530   |
| WHITE    | 253 | 336 |     |     |     |     |     |     |      |     |     |     | 589   |
| HISPANIC | 37  | 51  |     |     |     |     |     |     |      |     |     |     | 88    |
| BLACK    | 209 | 338 |     |     |     |     |     |     |      |     |     |     | 547   |
| OVER 18  | 489 | 708 |     |     |     |     |     |     |      |     |     |     | 1,197 |
| UNDER 18 | 10  | 17  |     |     |     |     |     |     |      |     |     |     | 27    |



#### ANIMAL CONTROL

|                                | JAN   | FEB   | MAR | APR | MAY | JUN | JUL | AUG | SEPT | OCT | NOV | DEC | Y.T.D |
|--------------------------------|-------|-------|-----|-----|-----|-----|-----|-----|------|-----|-----|-----|-------|
| CALLS FOR SERVICE              | 27    | 24    |     |     |     |     |     |     |      |     |     |     | 51    |
| WARNING TICKETS                | 1     | 5     |     |     |     |     |     |     |      |     |     |     | 6     |
| COURT CASES                    | 1     | 1     |     |     |     |     |     |     |      |     |     |     | 2     |
| CONVICTIONS                    | 1     | 1     |     |     |     |     |     |     |      |     |     |     | 2     |
| HEALTH CASES                   | 0     | 2     |     |