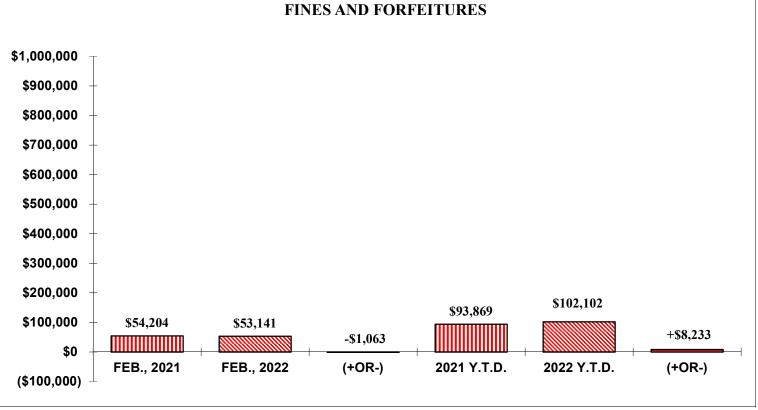

| 163      | 2,819       | 2,344       | -475     |
| CITIZEN GENERATED CALLS   | 1,215      | 1,295      | + 80     | 2,604       | 2,796       | +192     |
| COMMUNITY POLICING        | 213        | 100        | 113      | 416         | 197         | -219     |
| MAJOR CRIMES              | 41         | 36         | 5        | 77          | 77          | + 0      |
| TRAFFIC ACCIDENTS         | 77         | 99         | + 22     | 153         | 195         | + 42     |
| FIRE CALLS                | 23         | 20         | 3        | 59          | 42          | 17       |
| VICTIM'S ASSISTANCE MONEY | \$2,606    | \$3,141    | +\$535   | \$4,695     | \$5,670     | +\$975   |
| FIRST RESPONDERS          | 186        | 189        | + 3      | 407         | 421         | + 14     |







|                         |              |          | MAJ      | OR C | CRIM      | ES  |     |     |          |     |     |      |     |                |
|-------------------------|--------------|----------|----------|------|-----------|-----|-----|-----|----------|-----|-----|------|-----|----------------|
|                         |              | JAN      | FEB      | MAR  | APR       | MAY | JUN | лп  | AUG      | SEP | ОСТ | NOV  | DEC | Y.T.D          |
|                         |              | JAN      | TED      | MAK  |           | MAI | 301 | JUL |          | SEI |     | 1107 | DEC | 1.1.0          |
| MURDER                  | 2018         | 1        | 0        |      |           |     |     |     |          |     |     |      |     | 1              |
|