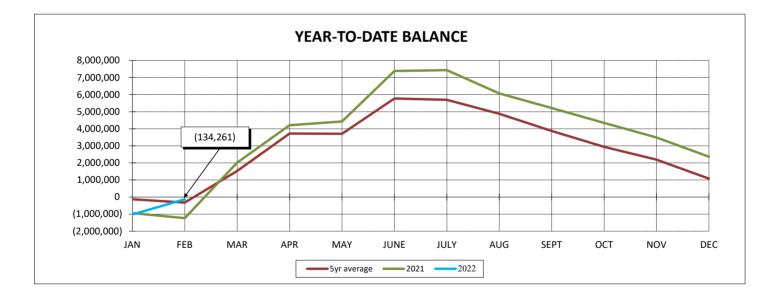

#### **GENERAL FUND**

|      |           | REVENUES  |           |            |           | EXPENSES  |           |            |             | SURPLUS (DEFI | CIT)        |             |
|------|-----------|-----------|-----------|------------|-----------|-----------|-----------|------------|-------------|---------------|-------------|-------------|
|      | 202       | 2         | 20        | 21         | 202       | 22        | 20        | )21        | 202         | 22            | 202         | 21          |
|      | Monthly   | YTD       | Monthly   | YTD        | Monthly   | YTD       | Monthly   | YTD        | Monthly     | YTD           | Monthly     | YTD         |
| JAN  | 331,467   | 331,467   | 285,912   | 285,912    | 1,356,165 | 1,356,165 | 1,227,455 | 1,227,455  | (1,024,698) | (1,024,698)   | (941,543)   | (941,543)   |
| FEB  | 1,881,266 | 2,212,733 | 1,173,571 | 1,459,483  | 2,015,527 | 3,371,692 | 1,469,895 | 2,697,350  | (134,261)   | (1,158,959)   | (296,324)   | (1,237,867) |
| MAR  |           |           | 5,343,804 | 6,803,287  |           |           | 2,091,233 | 4,788,583  |             |               | 3,252,571   | 2,014,704   |
| APR  |           |           | 3,618,498 | 10,421,785 |           |           | 1,427,588 | 6,216,171  |             |               | 2,190,910   | 4,205,614   |
| MAY  |           |           | 1,566,372 | 11,988,157 |           |           | 1,345,418 | 7,561,589  |             |               | 220,954     | 4,426,568   |
| JUNE |           |           | 4,211,278 | 16,199,435 |           |           | 1,251,782 | 8,813,371  |             |               | 2,959,496   | 7,386,064   |
| JULY |           |           | 1,726,713 | 17,926,148 |           |           | 1,677,531 | 10,490,902 |             |               | 49,182      | 7,435,246   |
| AUG  |           |           | 645,216   | 18,571,364 |           |           | 2,013,611 | 12,504,513 |             |               | (1,368,395) | 6,066,851   |
| SEPT |           |           | 360,130   | 18,931,494 |           |           | 1,214,249 | 13,718,762 |             |               | (854,119)   | 5,212,732   |
| ОСТ  |           |           | 483,545   | 19,415,039 |           |           | 1,349,666 | 15,068,428 |             |               | (866,121)   | 4,346,611   |
| NOV  |           |           | 499,497   | 19,914,536 |           |           | 1,355,410 | 16,423,838 |             |               | (855,913)   | 3,490,698   |
| DEC  |           |           | 744,288   | 20,658,824 |           |           | 1,873,634 | 18,297,472 |             |               | (1,129,346) | 2,361,352   |