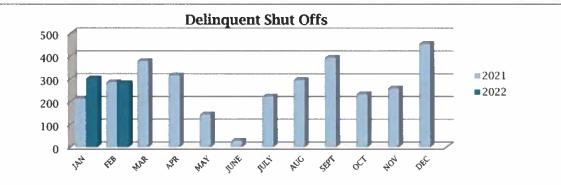

|                           |      |        |                     |        |        |        |                | 1510   |        |        |        |        |        |              |
|---------------------------|------|--------|---------------------|--------|--------|--------|----------------|--------|--------|--------|--------|--------|--------|--------------|
|                           | Year | JAN    | FEB                 | MAR    | APR    | MAY    | JUNE           | JULY   | AUG    | SEPT   | OCT    | NOV    | DEC    | YTD<br>Total |
| Existing Service          | 2022 | 92     | 82                  |        |        |        |                |        |        |        |        |        |        | 174          |
| Activations               | 2021 | 87     | 74                  | 99     | 108    | 50     | 91             | 50     | 86     | 81     | 76     | 85     | 74     | 961          |
| Existing Service          | 2022 | 82     | 49                  |        |        |        |                |        |        |        |        |        |        | 131          |
| Deactivations             | 2021 | 75     | 64                  | 70     | 64     | 58     | 65             | 56     | 68     | 69     | 76     | 62     | 60     | 787          |
| Delinquent Shut Offs      | 2022 | 301    | 280                 |        |        | nta,   |                |        |        |        |        |        |        | 581          |
| Jennquent Shut Ona        | 2021 | 212    | 285                 | 378    | 315    | 143    | 27             | 223    | 295    | 392    | 233    | 258    | 453    | 3,214        |
| Delinquent Restores       | 2022 | 286    | 294                 |        |        |        |                |        |        |        |        |        |        | 580          |
| Demiquent Restores        | 2021 | 302    | 277                 | 244    | 183    | 186    | 58             | 131    | 250    | 346    | 215    | 359    | 371    | 2,922        |
| After-hours Restores      | 2022 | 39     | 38                  |        |        |        |                |        |        |        |        |        |        | 77           |
| arer nours restore        | 2021 | 20     | 20                  | 24     | 14     | 29     | 32             | 13     | 37     | 42     | 26     | 32     | 43     | 332          |
| Meters Read               | 2022 | 10,963 | 10,964              |        |        |        |                |        |        |        |        |        |        | 21,927       |
| Metero Meda               | 2021 | 10,891 | 10, <del>9</del> 13 | 10,899 | 10,924 | 10,936 | 10, <b>943</b> | 10,940 | 10,959 | 10,949 | 10,950 | 10,962 | 10,962 | 131,228      |
| Recheck Meter             | 2022 | 262    | 363                 |        |        |        |                | -      |        |        |        |        |        | 625          |
| Recheck Meter<br>Readings | 2021 | 407    | 218                 | 200    | 173    | 255    | 310            | 214    | 299    | 350    | 350    | 458    | 354    | 3,588        |
| Rainfall (inches)         | 2022 | 3.57   | 1.90                |        |        |        |                |        |        |        |        |        |        | 5.47         |
| indiana (incirco)         | 2021 | 6.30   | 7.90                | 3.81   | 2.15   | 2.55   | 6.66           | 5.55   | 4.94   | 5.78   | 2.03   | 0.32   | 5.88   | 53.87        |