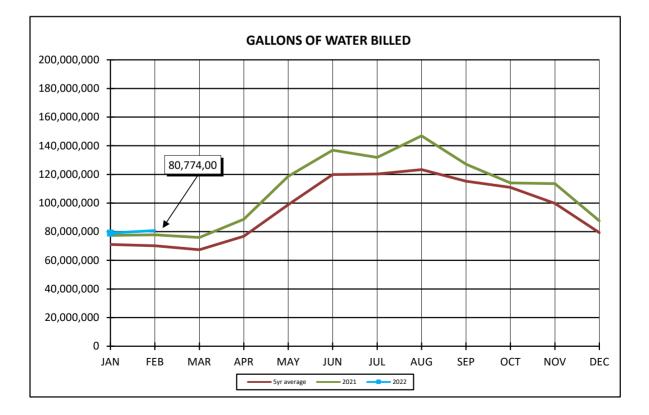

#### **GALLONS OF WATER BILLED**

|       | 2017          | 2018          | 2019          | 2020          | 2021          | 2022        |
|-------|---------------|---------------|---------------|---------------|---------------|-------------|
| JAN   | 66,226,500    | 70,472,600    | 68,059,100    | 73,297,800    | 77,362,500    | 79,042,500  |
| FEB   | 67,248,700    | 71,463,100    | 66,272,900    | 68,291,100    | 77,776,300    | 80,774,000  |
| MAR   | 66,873,200    | 63,382,300    | 61,423,300    | 69,352,900    | 75,948,700    |             |
| APR   | 76,591,700    | 67,096,100    | 75,454,200    | 76,253,900    | 88,695,300    |             |
| MAY   | 95,937,000    | 92,208,400    | 88,165,300    | 99,465,100    | 118,713,300   |             |
| JUN   | 110,442,100   | 97,377,300    | 129,536,200   | 125,121,100   | 136,873,300   |             |
| JUL   | 104,063,100   | 105,927,100   | 129,809,800   | 129,776,700   | 131,817,700   |             |
| AUG   | 103,060,200   | 99,041,700    | 135,105,800   | 132,624,000   | 146,944,500   |             |
| SEP   | 110,350,200   | 103,480,400   | 116,113,900   | 119,071,431   | 127,111,500   |             |
| ОСТ   | 95,226,700    | 105,219,800   | 123,284,600   | 116,900,300   | 114,022,000   |             |
| NOV   | 99,336,800    | 82,158,600    | 103,718,900   | 99,996,700    | 113,542,500   |             |
| DEC   | 78,090,700    | 69,352,300    | 71,605,400    | 89,801,400    | 87,608,000    |             |
| TOTAL | 1,073,446,900 | 1,027,179,700 | 1,168,549,400 | 1,199,952,431 | 1,296,415,600 | 159,816,500 |