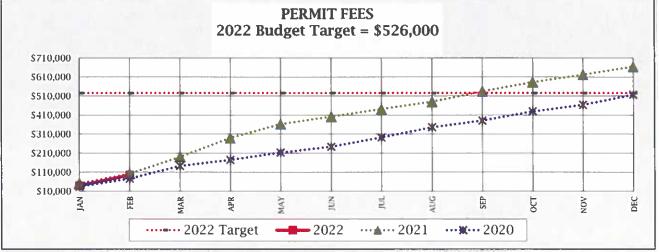

202          | - \$2,187  | \$6,381           | \$3,918           | - \$2,463  |  |  |  |  |  |  |
| ELECT & SOLAR | \$4,011          | \$1,893          | - \$2,118  | \$5,815           | \$5,322           | - \$493    |  |  |  |  |  |  |
| PLUMBING      | \$1,927          | \$1,829          | - \$98     | \$3,500           | \$3,038           | - \$462    |  |  |  |  |  |  |
| GRADING       | \$0              | \$12,525         | + \$12,525 | \$5,510           | \$15,231          | + \$9,721  |  |  |  |  |  |  |
| STORMWATER    | \$665            | \$190            | - \$475    | \$765             | \$1,090           | + \$325    |  |  |  |  |  |  |
| TOTAL         | \$51,249         | \$56,815         | + \$5,566  | \$102,254         | \$95,967          | - \$6,287  |  |  |  |  |  |  |



#### CONTRACTOR BUSINESS LICENSES

|                    | February<br>2021 |          | (+OR-)   | Total<br>2021 YTD | Total<br>2022 YTD | (+OR-)  |
|--------------------|------------------|----------|----------|-------------------|-------------------|---------|
| LICENSES<br>ISSUED | 20               | 19       | - 1      | 32                | 32                | + 0     |
| LICENSE FEES       | \$5,828          | \$21,838 | + 16,010 | \$24,736          | \$22,991          | - 1,745 |

BL022022#2

### **INSPECTION ACTIVITY REPORT**

| For February 2022                |             |                |        |
|----------------------------------|-------------|----------------|--------|
| CONSTRUCTION                     | Inspections | Re-Inspections | Totals |
| Building