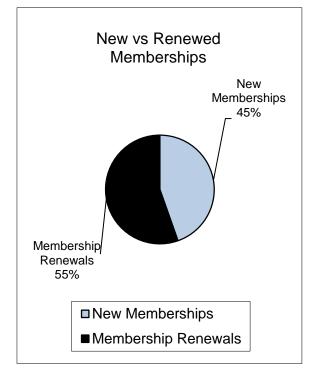

Sept.  |                 |                        |               |                         |                             |
| Oct.   |                 |                        |               |                         |                             |
| Nov.   |                 |                        |               |                         |                             |
| Dec.   |                 |                        |               |                         |                             |
|        |                 |                        |               |                         |                             |
| Totals | 227             | 282                    | 509           | 391                     | 118                         |

#### Activities Center Membership Breakdown





|       |      | Monthly I | Members | hip Totals | S    | Cumulative Membership Totals |      |      |      |      |  |
|-------|------|-----------|---------|------------|------|------------------------------|------|------|------|------|--|
|       | 2022 | 2021      | 2020    | 2019       | 2018 | 2022                         | 2021 | 2020 | 2019 | 2018 |  |
| Jan   | 263  | 300       | 352     | 448        | 343  | 263                          | 300  | 352  | 448  | 343  |  |
| Feb   | 246  | 257       | 337     | 467        | 345  | 509                          | 557  | 689  | 915  | 688  |  |
| Mar   |      | 199       | 203     | 359        | 296  |                              | 756  | 892  | 1274 | 984  |  |
| April |      | 199       | 0       | 252        | 212  |