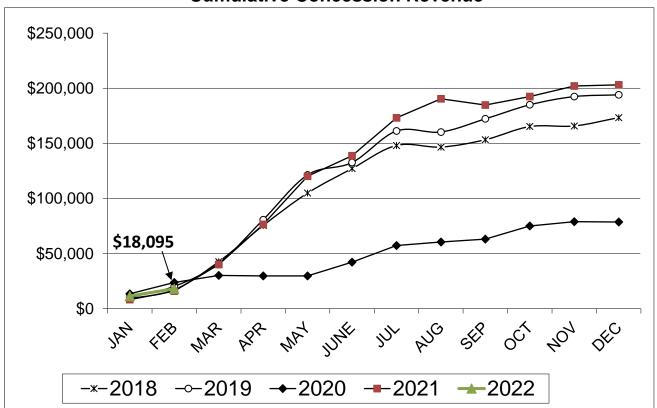

9,050            | \$17,138 | \$42,642 | \$75,459 | \$104,891 | \$127,118 | \$148,111 | \$146,631 | \$153,311 | \$165,247 | \$165,791 | \$173,342 |  |
| 2019 | \$10,193           | \$20,283 | \$41,065 | \$80,708 | \$121,387 | \$132,619 | \$161,227 | \$160,303 | \$172,234 | \$184,990 | \$192,431 | \$194,013 |  |
| 2020 | \$13,519           | \$23,740 | \$30,209 | \$29,680 | \$29,694  | \$42,263  | \$57,333  | \$60,525  | \$63,136  | \$75,035  | \$78,944  | \$78,710  |  |
| 2021 | \$8,206            | \$15,905 | \$40,070 | \$76,507 | \$120,232 | \$138,812 | \$173,207 | \$190,447 | \$184,746 | \$192,418 | \$202,084 | \$203,087 |  |
| 2022 | \$11,516           | \$18,095 |          |          |           |           |           |           |           |           |           |           |  |



#### **Cumulative Concession Revenue**

## **COMMUNITY CENTER**

| RENT                    | ALS   |     | REVENUES |                   |          |           |  |  |  |
|-------------------------|-------|-----|----------|-------------------|----------|-----------|--|--|--|
|                         | Month | YTD | Month    | Mth<br>Prior Year | YTD      | Prior YTD |  |  |  |
| Banquet                 |       |     |          | \$1,300           |          | \$1,300   |  |  |  |
| Civic Group             | 3     | 8   |          | \$900             | \$350    | \$900     |  |  |  |
| Parties                 | 7     | 12  | \$2,675  |                   | \$7,574  |           |  |  |  |
| Community Meetings      | 10    | 18  | \$25     | \$50              | \$75     | \$290     |  |  |