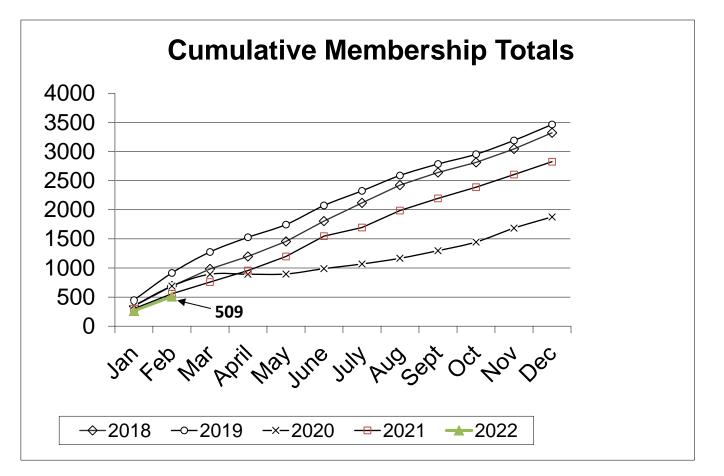

| 1695 | 1068 | 2324 | 2117 |  |
| Aug   |      | 290       | 98      | 265        | 307  |                              | 1985 | 1166 | 2589 | 2424 |  |
| Sept  |      | 209       | 131     | 196        | 215  |                              | 2194 | 1297 | 2785 | 2639 |  |
| Oct   |      | 193       | 148     | 168        | 173  |                              | 2387 | 1445 | 2953 | 2812 |  |
| Nov   |      | 216       | 239     | 238        | 232  |                              | 2603 | 1684 | 3191 | 3044 |  |
| Dec   |      | 222       | 193     | 273        | 277  |                              | 2825 | 1877 | 3464 | 3321 |  |

| F   | 1    | 1    |      |      |
|-----|------|------|------|------|
| 509 | 2825 | 1877 | 3464 | 3321 |
|     |      |      |      |      |



|      | Concession Revenue |          |          |          |           |           |           |           |           |           |           |           |  |
|------|--------------------|----------|----------|----------|-----------|-----------|-----------|-----------|-----------|-----------|-----------|-----------|--|
|      | Monthly            |          |          |          |           |           |           |           |           |           |           |           |  |
|      |                    |          |          |          |           |           |           |           |           |           |           |           |  |
|      | JAN                | FEB      | MAR      | APR      | MAY       | JUNE      | JUL       | AUG       | SEP       | OCT       | NOV       | DEC