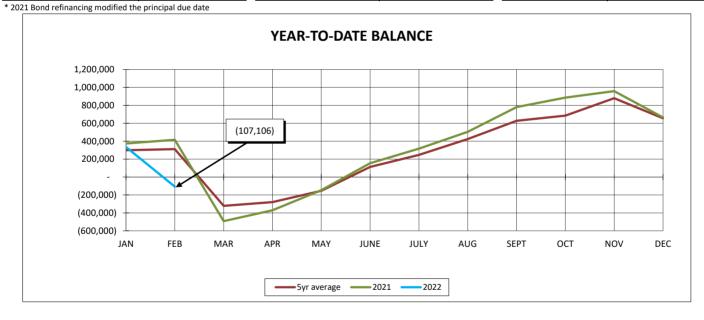

#### WATERWORKS & SEWER SYSTEM

|       |         | REV       | ENUES     |            |           | EXPE      | NSES      |            |           | SURPLUS ( | DEFICIT)  |           |
|-------|---------|-----------|-----------|------------|-----------|-----------|-----------|------------|-----------|-----------|-----------|-----------|
|       | 202     | 2         | 20        | 21         | 2022      |           | 202       | 21         | 2022      | 2         | 202       | :1        |
|       | Monthly | YTD       | Monthly   | YTD        | Monthly   | YTD       | Monthly   | YTD        | Monthly   | YTD       | Monthly   | YTD       |
| JAN   | 947,293 | 947,293   | 906,303   | 906,303    | 612,289   | 612,289   | 531,399   | 531,399    | 335,004   | 335,004   | 374,904   | 374,904   |
| FEB * | 961,985 | 1,909,278 | 888,369   | 1,794,672  | 1,069,091 | 1,681,380 | 846,690   | 1,378,089  | (107,106) | 227,898   | 41,679    | 416,583   |
| MAR   |         |           | 943,703   | 2,738,375  |           |           | 1,852,628 | 3,230,717  |           |           | (908,925) | (492,342) |
| APR   |         |           | 957,475   | 3,695,850  |           |           | 835,746   | 4,066,463  |           |           | 121,729   | (370,613) |
| MAY   |         |           | 998,247   | 4,694,097  |           |           | 775,048   | 4,841,511  |           |           | 223,199   | (147,414) |
| JUNE  |         |           | 987,456   | 5,681,553  |           |           | 686,097   | 5,527,608  |           |           | 301,359   | 153,945   |
| JULY  |         |           | 1,015,807 | 6,697,360  |           |           | 852,436   | 6,380,044  |           |           | 163,371   | 317,316   |
| AUG   |         |           | 1,030,950 | 7,728,310  |           |           | 844,162   | 7,224,206  |           |           | 186,788   | 504,104   |
| SEPT  |         |           | 1,025,177 | 8,753,487  |           |           | 748,492   | 7,972,698  |           |           | 276,685   | 780,789   |
| ОСТ   |         |           | 973,337   | 9,726,824  |           |           | 867,462   | 8,840,160  |           |           | 105,875   | 886,664   |
| NOV   |         |           | 954,980   | 10,681,804 |           |           | 882,736   | 9,722,896  |           |           | 72,244    | 958,908   |
| DEC   |         |           | 918,277   | 11,600,081 |           |           | 1,212,309 | 10,935,205 |           |           | (294,032) | 664,876   |