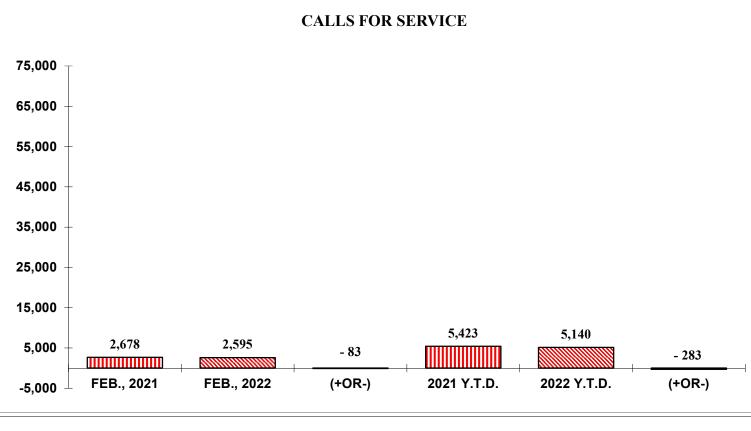

| 163      | 2,819       | 2,344       | -475     |
| CITIZEN GENERATED CALLS   | 1,215      | 1,295      | + 80     | 2,604       | 2,796       | +192     |
| COMMUNITY POLICING        | 213        | 100        | 113      | 416         | 197         | -219     |
| MAJOR CRIMES              | 41         | 36         | 5        | 77          | 77          | + 0      |
| TRAFFIC ACCIDENTS         | 77         | 99         | + 22     | 153         | 195         | + 42     |
| FIRE CALLS                | 23         | 20         | 3        | 59          | 42          | 17       |
| VICTIM'S ASSISTANCE MONEY | \$2,606    | \$3,141    | +\$535   | \$4,695     | \$5,670     | +\$975   |
| FIRST RESPONDERS          | 186        | 189        | + 3      | 407         | 421         | + 14     |







|                         |              |          | MAJ      | OR C | CRIM      | ES  |     |     |          |     |     |      |     |                |
|-------------------------|--------------|----------|----------|------|-----------|-----|-----|-----|----------|-----|-----|------|-----|----------------|
|                         |              | JAN      | FEB      | MAR  | APR       | MAY | JUN | лп  | AUG      | SEP | ОСТ | NOV  | DEC | Y.T.D          |
|                         |              | JAN      | TED      | MAK  |           | MAI | 301 | JUL |          | SEI |     | 1107 | DEC | 1.1.0          |
| MURDER                  | 2018         | 1        | 0        |      |           |     |     |     |          |     |     |      |     | 1              |
|