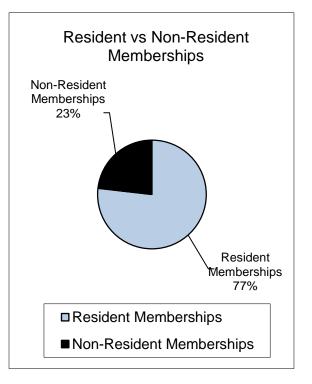

pt.  |                 |                        |               |                         |                             |
| Oct.   |                 |                        |               |                         |                             |
| Nov.   |                 |                        |               |                         |                             |
| Dec.   |                 |                        |               |                         |                             |
|        |                 |                        |               |                         |                             |
| Totals | 227             | 282                    | 509           | 391                     | 118                         |

#### Activities Center Membership Breakdown





|       |      | Monthly I | Members | hip Totals | S    | Cumulative Membership Totals |      |      |      |      |  |
|-------|------|-----------|---------|------------|------|------------------------------|------|------|------|------|--|
|       | 2022 | 2021      | 2020    | 2019       | 2018 | 2022                         | 2021 | 2020 | 2019 | 2018 |  |
| Jan   | 263  | 300       | 352     | 448        | 343  | 263                          | 300  | 352  | 448  | 343  |  |
| Feb   | 246  | 257       | 337     | 467        | 345  | 509                          | 557  | 689  | 915  | 688  |  |
| Mar   |      | 199       | 203     | 359        | 296  |                              | 756  | 892  | 1274 | 984  |  |
| April |      | 199       | 0       | 252        | 212  |