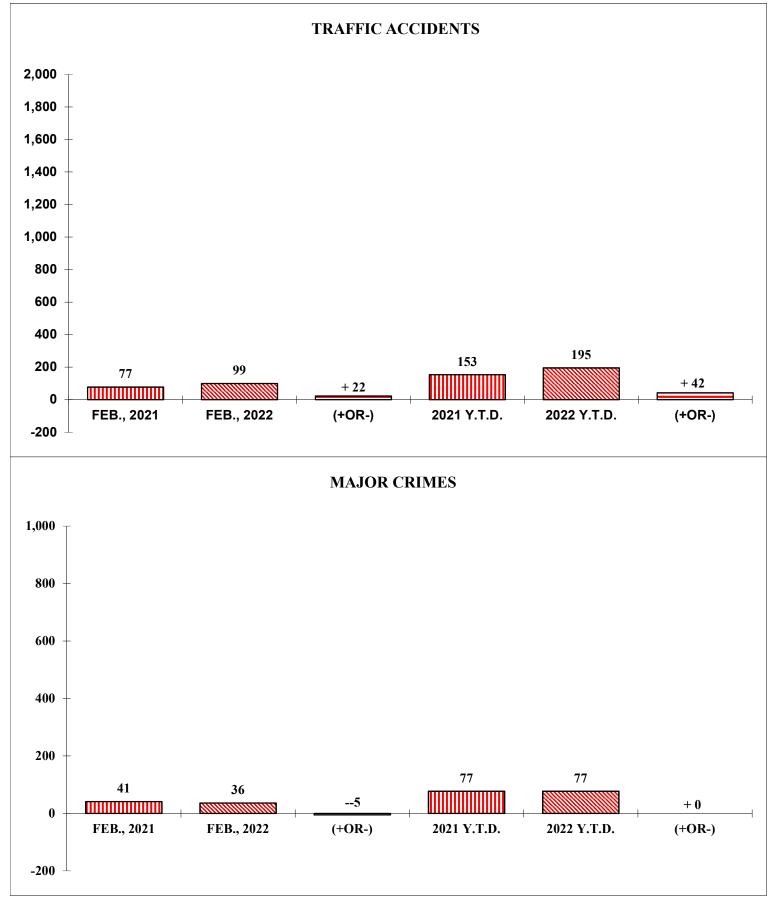

| 163      | 2,819       | 2,344       | -475     |
| CITIZEN GENERATED CALLS   | 1,215      | 1,295      | + 80     | 2,604       | 2,796       | +192     |
| COMMUNITY POLICING        | 213        | 100        | 113      | 416         | 197         | -219     |
| MAJOR CRIMES              | 41         | 36         | 5        | 77          | 77          | + 0      |
| TRAFFIC ACCIDENTS         | 77         | 99         | + 22     | 153         | 195         | + 42     |
| FIRE CALLS                | 23         | 20         | 3        | 59          | 42          | 17       |
| VICTIM'S ASSISTANCE MONEY | \$2,606    | \$3,141    | +\$535   | \$4,695     | \$5,670     | +\$975   |
| FIRST RESPONDERS          | 186        | 189        | + 3      | 407         | 421         | + 14     |







|                         |              |          | MAJ      | OR C | CRIM      | ES  |     |     |          |     |     |      |     |                |
|-------------------------|--------------|----------|----------|------|-----------|-----|-----|-----|----------|-----|-----|------|-----|----------------|
|                         |              | JAN      | FEB      | MAR  | APR       | MAY | JUN | лп  | AUG      | SEP | ОСТ | NOV  | DEC | Y.T.D          |
|                         |              | JAN      | TED      | MAK  |           | MAI | 301 | JUL |          | SEI |     | 1107 | DEC | 1.1.0          |
| MURDER                  | 2018         | 1        | 0        |      |           |     |     |     |          |     |     |      |     | 1              |
|