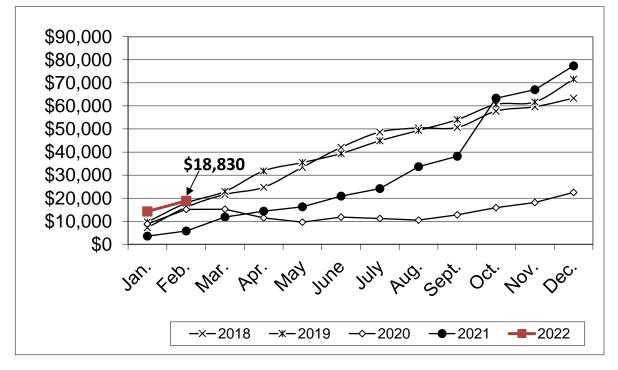

\$63,336    | \$15,865   | \$60,651    | \$57,749 |
| Nov.  |                      |                                      |                                 |          | \$67,033    | \$18,145   | \$61,701    | \$59,632 |
| Dec.  |                      |                                      |                                 |          | \$77,398    | \$22,500   | \$71,593    | \$63,345 |
|       |                      |                                      |                                 |          |             |            |             |          |
| Total | \$ 18,830            | 44.00%                               | 44.00%                          | \$18,830 | \$77,398    | \$22,500   | \$71,593    | \$63,345 |

#### **Community Center Revenue**

#### **Community Center Revenue**



## **MUNICIPAL CENTER**

| REN                | ΓALS  |     | REVENUES |                   |         |           |  |  |  |
|--------------------|-------|-----|----------|-------------------|---------|-----------|--|--|--|
|                    | Month | YTD | Month    | Mth<br>Prior Year | YTD     | Prior YTD |  |  |  |
| Banquet            |       |     |          |                   |         |           |  |  |  |
| Civic Group        | 1     | 1   |          |                   |         |           |  |  |  |
| Parties            | 2     | 3   | \$1,281  |                   | \$5,281 |           |  |  |  |
| Community Meetings | 1     | 2   |          |                   |         |           |  |  |  |
| City Meetings      |       | 2   |          |                   |         |