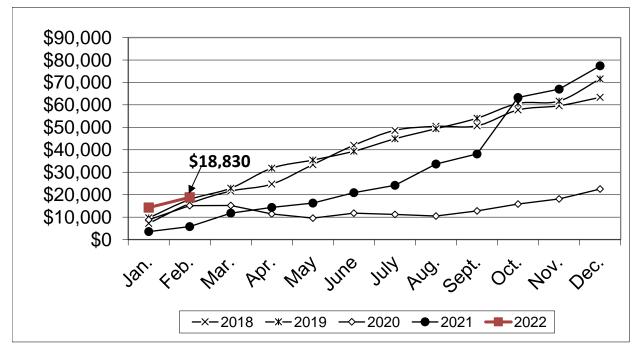

,500  |           |  |  |  |
| Weddings                |       | 1   |          |                   | \$1,700  | \$2,000   |  |  |  |
| Reunion                 |       |     |          |                   | \$500    | \$1,300   |  |  |  |
| Linen (#times used)     |       |     |          |                   |          |           |  |  |  |
| City/PSD Training       |       |     |          |                   |          |           |  |  |  |
| Church                  |       | 1   |          |                   |          |           |  |  |  |
| Maude Edenfield Shelter |       |     |          |                   |          |           |  |  |  |
| TOTAL                   | 29    | 53  | \$4,581  | \$2,250           | \$18,830 | \$5,790   |  |  |  |

#### **Community Center Revenue**



|       | Revenue              |                                      |                                 | Cu       | Imulative C | ommunity C | Center Reve | nue      |
|-------|----------------------|--------------------------------------|---------------------------------|----------|-------------|------------|-------------|----------|
|       | for Current<br>Month | % '22 Budget<br>Recouped in<br>Month | % '22 Budget<br>Recouped<br>YTD | 2022     | 2021        | 2020       | 2019        | 2018     |
| Jan.  | \$ 14,249            | 33.29%                               | 33.29%                          | \$14,249 | \$3,540     | \$8,820    | \$9,675     | \$7,221  |
| Feb.  | \$ 4,581             | 10.70%                               | 44.00%                          | \$18,830 | \$5,7