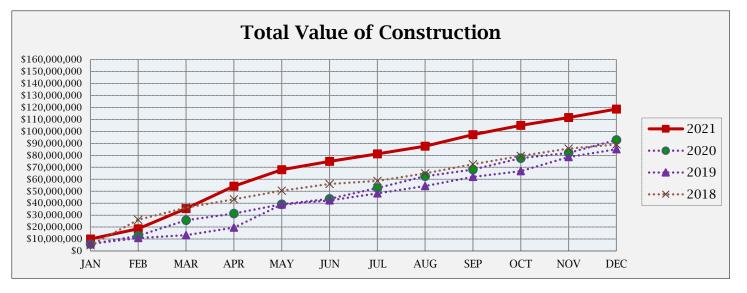

## **BUILDING ACTIVITY**

|                         | NUMBER OF PERMITS |             |             | <b>\$ VALUE OF CONSTRUCTION</b> |               |               |
|-------------------------|-------------------|-------------|-------------|---------------------------------|---------------|---------------|
|                         | Dec<br>2021       | 2021<br>YTD | 2020<br>YTD | December<br>2021                | 2021<br>YTD   | 2020<br>YTD   |
| NEW RESIDENTIAL:        |                   |             |             | -                               |               |               |
|                         |                   |             |             |                                 |               |               |
| Single Family-Attached  | 16                | 73          | 36          | \$2,461,304                     | \$11,212,747  | \$6,125,293   |
| Single Family-Detached  | 7                 | 211         | 173         | \$2,904,742                     | \$77,367,883  | \$63,070,788  |
| Multi Family            | 0                 | 0           | 0           | \$0                             | \$0           | \$0           |
| Residential Total:      | 23                | 284         | 209         | \$ 5,366,046                    | \$ 88,580,630 | \$ 69,196,081 |
| NEW COMMERCIAL:         | 0                 | 8           | 6           | \$-                             | \$ 11,435,552 | \$ 7,377,525  |
| ALTERATIONS/ADDITIONS:  |                   |             |             |                                 |               |               |
| Residential             | 26                | 426         | 420         | \$519,932                       | \$5,209,794   | \$4,688,092   |
| Commercial              | 1                 | 42          | 38          | \$50,000                        | \$5,225,113   | \$2,698,001   |
| Alt/Add Total:          | 27                | 468         | 458         | \$569,932                       | \$10,434,907  | \$7,386,093   |
| MISCELLANEOUS:          |                   |             |             |                                 |               |               |
| Swimming Pools          | 5                 | 29          | 20          | \$235,980                       | \$1,332,132   | \$876,030     |
| Solar Panels            | 5                 | 50          | 47          | \$207,152                       | \$1,621,143   | \$1,594,036   |
| Grading                 | 1                 | 10          | 21          | \$569,000                       | \$4,515,863   | \$6,145,801   |
| Signs                   | 3                 | 38          | 24          | \$203,150                       | \$666,886     | \$192,341     |
| Miscellaneous Total:    | 14                | 127         | 112         | \$1,215,282                     | \$8,136,024   | \$8,808,208   |
| Total all Construction: | 64                | 887         | 785         | \$7,151,260                     | \$118,587,113 | \$92,767,907  |