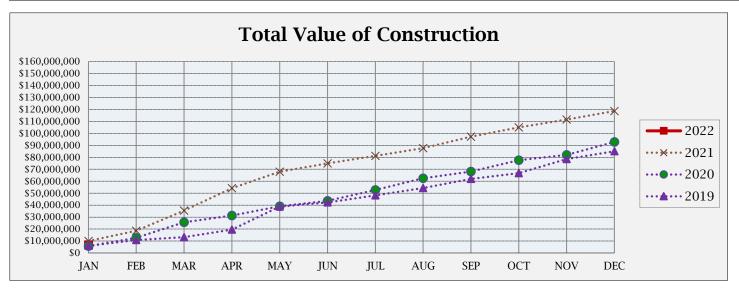

## **BUILDING ACTIVITY**

|                         | NUMBER OF PERMITS |             |             | \$ VALUE OF CONSTRUCTION |              |              |
|-------------------------|-------------------|-------------|-------------|--------------------------|--------------|--------------|
|                         | Jan<br>2022       | 2022<br>YTD | 2021<br>YTD | January<br>2022          | 2022<br>YTD  | 2021<br>YTD  |
| NEW RESIDENTIAL:        |                   |             |             |                          |              |              |
|                         |                   |             |             |                          |              |              |
| Single Family-Attached  | 4                 | 4           | 0           | \$739,274                | \$739,274    |              |
| Single Family-Detached  | 10                | 10          | 17          | \$4,385,882              | \$4,385,882  | \$6,898,402  |
| Multi Family            | 0                 | 0           | 0           | \$0                      | \$0          | \$0          |
| Residential Total:      | 14                | 14          | 17          | \$ 5,125,156             | \$ 5,125,156 | \$ 6,898,402 |
| NEW COMMERCIAL:         | 0                 | 0           | 1           | \$ -                     | \$ -         | \$ 1,033,850 |
| ALTERATIONS/ADDITIONS:  |                   |             |             |                          |              |              |
| Residential             | 37                | 37          | 27          | \$596,230                | \$596,230    | \$244,320    |
| Commercial              | 3                 | 3           | 5           | \$114,000                | \$114,000    | \$355,960    |
| Alt/Add Total:          | 40                | 40          | 32          | \$710,230                | \$710,230    | \$600,280    |
| MISCELLANEOUS:          |                   |             |             |                          |              |              |
| Swimming Pools          | 3                 | 3           | 2           | \$199,280                | \$199,280    | \$132,730    |
| Solar Panels            | 5                 | 5           | 2           | \$166,316                | \$166,316    | \$72,149     |
| Grading                 | 2                 | 2           | 3           | \$591,690                |              | \$1,274,895  |
| Signs                   | 2                 | 2           | 3           | \$4,762                  | \$4,762      | \$1,485      |
| Miscellaneous Total:    | 12                | 12          | 10          | \$962,048                | \$962,048    | \$1,481,259  |
| Total all Construction: | 66                | 66          | 60          | \$6,797,434              | \$6,797,434  | \$10,013,791 |

This Month: January 2022