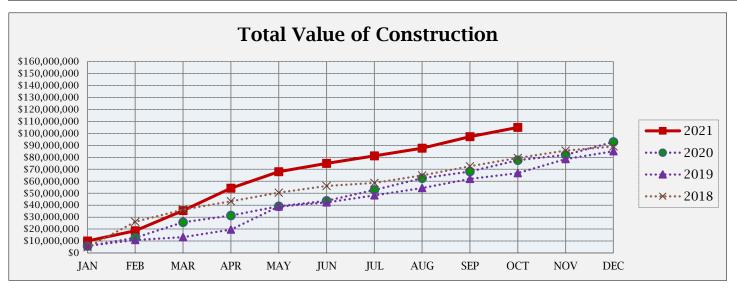

## **BUILDING ACTIVITY**

|                         | NUMB        | NUMBER OF PERMITS |             |    | \$ VALUE OF CONSTRUCTION |               |               |  |
|-------------------------|-------------|-------------------|-------------|----|--------------------------|---------------|---------------|--|
|                         | Oct<br>2021 | 2021<br>YTD       | 2020<br>YTD |    | October<br>2021          | 2021<br>YTD   | 2020<br>YTD   |  |
| NEW RESIDENTIAL:        |             |                   |             |    |                          |               |               |  |
|                         |             |                   |             |    |                          |               |               |  |
| Single Family-Attached  | 5           | 57                | 32          |    | \$814,758                | \$8,751,443   | \$5,522,141   |  |
| Single Family-Detached  | 7           | 189               | 156         |    | \$3,421,456              | \$68,619,069  | \$56,198,819  |  |
| Multi Family            | 0           | 0                 | 0           |    | \$0                      | \$0           | \$0           |  |
| Residential Total:      | 12          | 246               | 188         | \$ | 4,236,214                | \$ 77,370,512 | \$ 61,720,960 |  |
| NEW COMMERCIAL:         | 1           | 8                 | 4           | \$ | 1,119,044                | \$ 11,435,552 | \$ 2,506,276  |  |
| ALTERATIONS/ADDITIONS:  |             |                   |             |    |                          |               |               |  |
| Residential             | 58          | 381               | 356         |    | \$817,461                | \$4,434,932   | \$3,715,838   |  |
| Commercial              | 2           | 38                | 33          |    | \$95,000                 | \$4,825,190   | \$2,243,001   |  |
| Alt/Add Total:          | 60          | 419               | 389         |    | \$912,461                | \$9,260,122   | \$5,958,839   |  |
| MISCELLANEOUS:          |             |                   |             |    |                          |               |               |  |
| Swimming Pools          | 1           | 24                | 17          |    | \$31,000                 | \$1,096,152   | \$702,215     |  |
| Solar Panels            | 10          | 44                | 31          |    | \$253,917                | \$1,384,507   | \$978,971     |  |
| Grading                 | 3           | 9                 | 16          |    | \$1,091,093              | \$3,946,863   | \$5,450,755   |  |
| Signs                   | 4           | 31                | 22          |    | \$130,955                | \$405,986     | \$188,370     |  |
| Miscellaneous Total:    | 18          | 108               | 86          |    | \$1,506,965              | \$6,833,508   | \$7,320,311   |  |
| Total all Construction: | 91          | 781               | 667         |    | \$7,774,684              | \$104,899,694 | \$77,506,386  |  |

This Month: October 2021