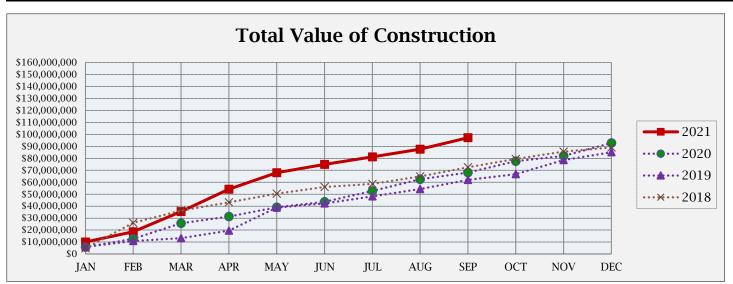

## **BUILDING ACTIVITY**

|                         | NUMBER OF PERMITS |             |             | \$ VALUE OF CONSTRUCTION |               |               |
|-------------------------|-------------------|-------------|-------------|--------------------------|---------------|---------------|
|                         | Sept<br>2021      | 2021<br>YTD | 2020<br>YTD | September<br>2021        | 2021<br>YTD   | 2020<br>YTD   |
| NEW RESIDENTIAL:        |                   |             |             |                          |               |               |
|                         |                   |             |             |                          |               |               |
| Single Family-Attached  | 23                | 52          | 32          | \$3,673,873              | \$7,936,685   | \$5,522,141   |
| Single Family-Detached  | 16                | 182         | 137         | \$5,102,590              | \$65,197,613  | \$48,307,709  |
| Multi Family            | 0                 | 0           | 0           | \$0                      | \$0           | \$0           |
| Residential Total:      | 39                | 234         | 169         | \$ 8,776,463             | \$ 73,134,298 | \$ 53,829,850 |
| NEW COMMERCIAL:         | 0                 | 7           | 4           | \$ -                     | \$ 10,316,508 | \$ 2,506,276  |
| ALTERATIONS/ADDITIONS:  |                   |             |             |                          |               |               |
| Residential             | 35                | 323         | 323         | \$287,862                | \$3,617,471   | \$3,312,733   |
| Commercial              | 5                 | 36          | 31          | \$320,071                | \$4,730,190   | \$1,868,001   |
| Alt/Add Total:          | 40                | 359         | 354         | \$607,933                | \$8,347,661   | \$5,180,734   |
| MISCELLANEOUS:          |                   |             |             |                          |               |               |
| Swimming Pools          | 1                 | 23          | 14          | \$50,000                 | \$1,065,152   | \$576,310     |
| Solar Panels            | 3                 | 34          | 28          | \$116,470                | \$1,130,590   |               |
| Grading                 | 0                 | 6           | 15          | \$0                      | \$2,855,770   | \$4,877,820   |
| Signs                   | 1                 | 27          | 20          | \$2,000                  | \$275,031     | \$184,796     |
| Miscellaneous Total:    | 5                 | 90          | 77          | \$168,470                | \$5,326,543   | \$6,558,689   |
| Total all Construction: | 84                | 690         | 604         | \$9,552,866              | \$97,125,010  | \$68,075,549  |