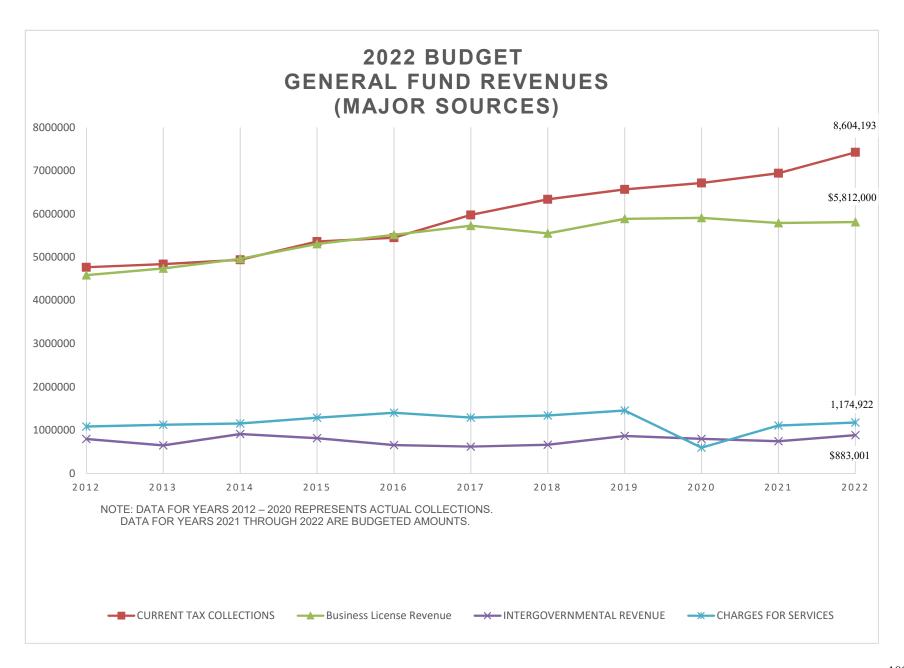

## **REVENUE SUMMARY:**

The 2022 budget shows positive growth in all revenue sources as compared to the 2021 budget. The General Fund budget shows growth of 7.59%.

|                     |              |              | % Increase |
|---------------------|--------------|--------------|------------|
| Major Sources       | 2022 Budget  | 2021 Budget  | (Decrease) |
| Taxes               | \$8,727,193  | \$7,854,050  | 11.12%     |
| Licenses & Permits  | 6,328,000    | 6,211,481    | 1.88%      |
| Fines & Forfeitures | 1,120,000    | 1,120,000    | 0.00%      |
| Other Sources       | 883,001      | 741,758      | 19.04%     |
| Service Charges     | 1,174,922    | 1,105,915    | 6.24%      |
| Miscellaneous       | 1,105,613    | 863,222      | 28.08%     |
| Transfers           | 1,387,093    | 1,366,672    | 1.49%      |
|                     |              |              |            |
| TOTAL               | \$20,725,822 | \$19,263,098 | 7.59%      |

#### **TAXES:**

The proposed 2022 millage rate is 73.50 mills with 70.20 mills for the General Fund and 3.30 mills for the Capital Projects Fund. The value of a mill for 2022 is \$122,567 representing a 14.30% increase from the prior year indicative of continued growth to our tax base. Please see support data located in the back of your budget book for additional information on tax revenues.

#### **LICENSES AND PERMITS:**

Business license fees and franchise fees are the most sensitive of revenue sources to the local economy. Because of this, we have always been conservative in projecting increases from this source. Business license fees paid in 2022 will be based upon actual gross business conducted in 2021. To support the Municipal Association's initiative to standardize the business license process in South Carolina, the 2022 budget proposes to repeal the City's current business license ordinance and adopt the new model ordinance from the Municipal Association. The City began the standardization process during the current year by modifying our due dates and license year cycle and adjusting classifications as provided by the Municipal Association. The 2022 budget also incorporates rate adjustments in conjunction with the new class schedule in accordance with finalizing the standardization process.

### **FINES AND FORFEITURES:**

Public safety fines are estimated to remain consistent (budget to budget) with a budgeted amount of \$1,120,000. Of this amount \$570,615 or 50.95% is remitted to the state and \$55,808 or 4.98% is retained by the City, but restricted for use in our state mandated local crime victim advocacy program. The balance is retained by the City for general government purposes and includes revenue from parking violations.

#### **OTHER REVENUE SOURCES:**

<u>From other sources</u> includes primarily state shared revenue in the form of aid to subdivisions, state accommodations tax, merchants inventory tax, grants, etc. The increase from the prior year is related to a grant award from SCDPS for one public safety officer which includes funding for the position for three consecutive years.

<u>Service charges</u> in the General Fund are for the most part reflected by in-and-out accounts representing a balance between the actual costs of a particular program or service and the revenues generated by that program. Generally, any increases/decreases in revenues for these accounts are offset by corresponding increases/decreases in expenses of the programs and can be traced to specific line items within departmental budgets. The 2022 budget has no increase in fees for recreation programs. Increases are recommended to our facility rental rates as further detailed in the related budget revenue line items and the schedule provided in the support data section.

<u>Miscellaneous revenue</u> increased by 28.08% from 2021. The primary cause of this increase is a result of anticipated reimbursement from ARTS for planning and development related projects.

<u>Transfers</u> from the various enterprise funds represent payments to the General Fund in return for services received from the General Fund. Transfers for the coming year are based on the most recent detailed cost allocation. Transfers are made from the Stormwater Utility Fund, Sanitation Services Fund, the Utility O & M Fund, and the Riverfront/Central Core Redevelopment Fund to the General Fund.