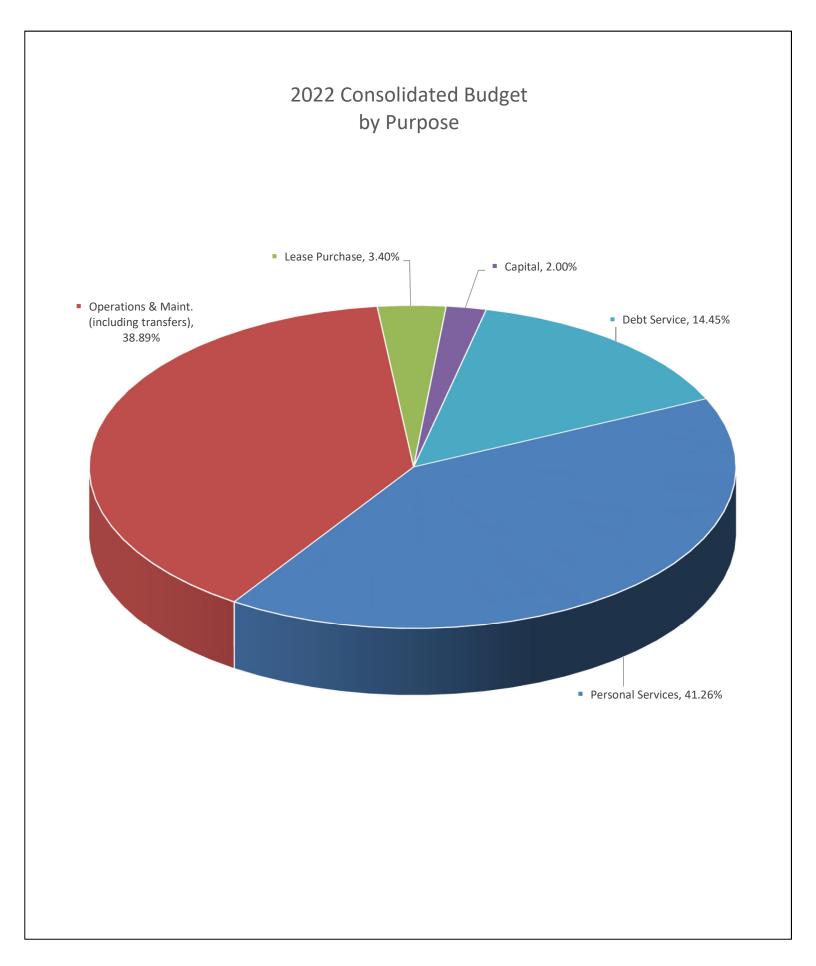

## **PERSONNEL**

City personnel, as with most service-oriented businesses, represent one of the largest area of expenditures. The percentage of the City's total expenditures devoted to personnel is 41.26% for the 2022 consolidated budget. In the General Fund, personnel represent 68.55%; in the Stormwater Fund, 64.68%; in the Sanitation Fund, 46.24%; and in the Utilities Operations and Maintenance Fund, 30.53%.

## 2022 CONSOLIDATED BUDGET

|                              | Personal<br>Services | Operations & Maint. (including transfers) | Lease<br>Purchase | Capital   | Debt<br>Service | Total        |
|------------------------------|----------------------|-------------------------------------------|-------------------|-----------|-----------------|--------------|
| General Fund                 | \$14,207,052         | \$5,673,707                               | \$708,433         | \$136,630 | \$0             | \$20,725,822 |
| Sales Tax 4 Fund             | 0                    | 0                                         | 0                 | 0         | 1,770,110       | 1,770,110    |
| Firemen's Fund               | 0                    | 60,000                                    | 0                 | 0         | 0               | 60,000       |
| Street Improvement Fund      | 0                    | 0                                         | 0                 | 340,701   | 0               | 340,701      |
| Riverfront/Central Core Fund | 73,283               | 1,531,165                                 | 0                 | 210,000   | 0               | 1,814,448    |
| Tax Increment Fund           | 0                    | 2,460,190                                 | 0                 | 0         | 0               | 2,460,190    |
| Capital Projects Fund        | 0                    | 110,390                                   | 110,000           | 70,000    | 0               | 290,390      |
| NAPFC Fund                   | 0                    | 279,602                                   | 0                 | 0         | 3,892,406       | 4,172,008    |
| Sanitation Services Fund     | 2,408,120            | 2,265,928                                 | 518,643           | 15,000    | 0               | 5,207,691    |
| Stormwater Utility           | 552,910              | 120,955                                   | 54,010            | 127,022   | 0               | 854,897      |
| Gross Revenue (Utilities)    | 0                    | 31,000                                    | 0                 | 0         | 1,383,359       | 1,414,359    |
| O & M (Utilities)            | 2,858,592            | 6,238,464                                 | 264,984           | 0         | 0               | 9,362,040    |
| Utility Depreciation Fund    | 0                    | 126,050                                   | 0                 | 40,300    | 0               | 166,350      |
| Utility Contingent Fund      | 0                    | 23,800                                    | 0                 | 33,500    | 0               | 57,300       |
| Savannah Bluff Lock & Dam    | 0                    | 24,000                                    | 0                 | 0         | 0               | 24,000       |
| TOTAL                        | \$20,099,957         | \$18,945,251                              | \$1,656,070       | \$973,153 | \$7,045,875     | \$48,720,306 |
|                              | 41.26%               | 38.89%                                    | 3.40%             | 2.00%     | 14.45%          | 100.00%      |