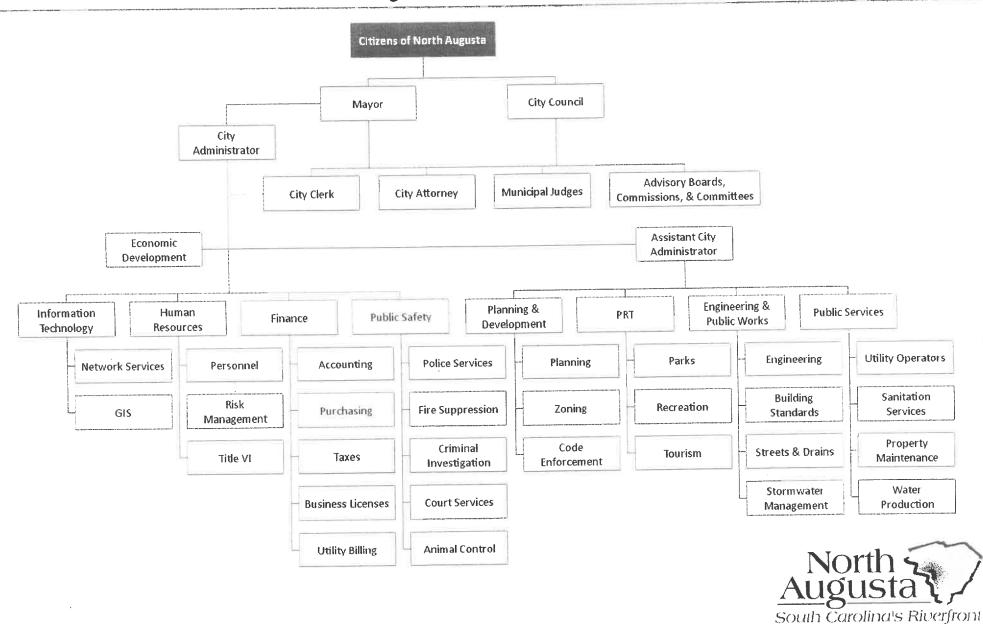

## **CITY LEADERSHIP**

James S. Clifford, City Administrator Rachelle Moody, Assistant City Administrator

Cammie T. Hayes, Chief Financial Officer
Ricky L. Jones, Manager of Information Technology
Sharon Lamar, City Clerk
J.D. McCauley, Manager of Human Resources
Richard L. Meyer, Director of Parks, Recreation, & Tourism
Thomas L. Paradise, Director of Planning and Development
James E. Sutton, Director of Public Service
John C. Thomas, Director of Public Safety
Thomas C. Zeaser, P.E., Director of Engineering and Public Works
Kelly F. Zier, City Attorney