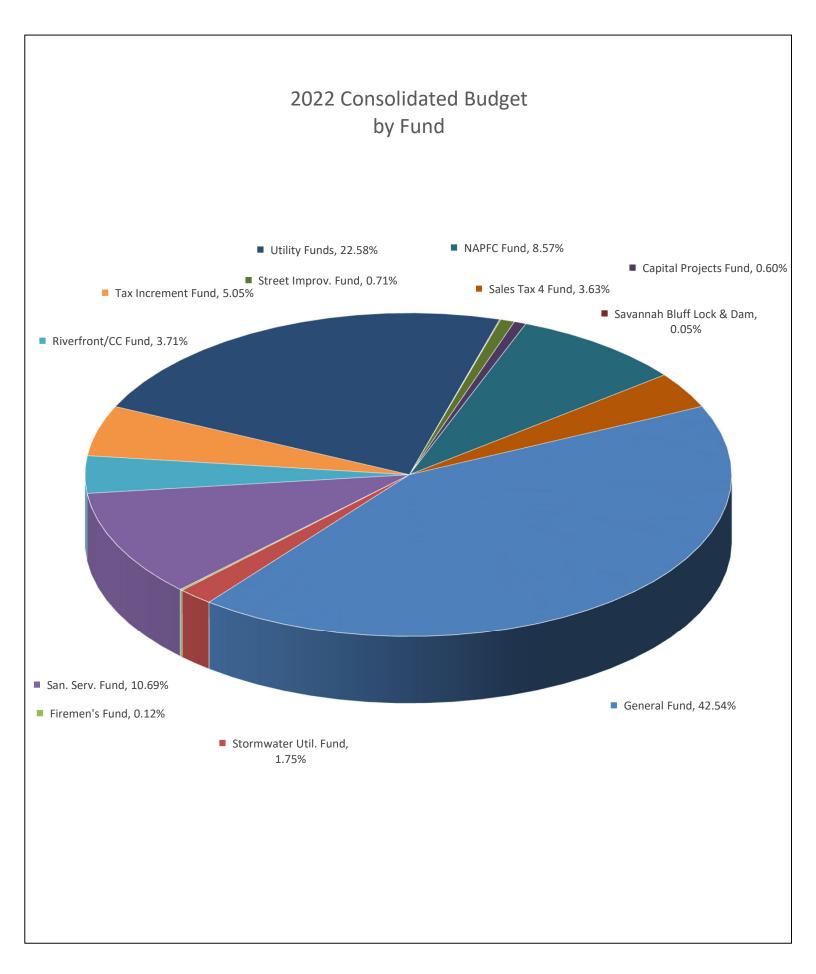

As mentioned above, the 2022 budget was developed, as always, with the goal of maintaining a high level of service. The Consolidated Municipal Budget increased from \$44,674,199 in 2021 to \$48,720,306 in 2022. This is an increase of 9.06% across all funds indicative of moving forward from most pandemic related budgeting restrictions. Income producing activities to include recreational sports, facility rentals and tournaments continue to be budgeted conservatively to avoid major unanticipated impacts on tourism as the pandemic continues in 2021. The 2022 budget includes the continuation of the 2017B (Riverside Village), Sales Tax 4, and Utilities Refunding debt service payments as well as new capital projects in various funds. Please refer to page A at the front of the budget book prior to the General Fund tab for a summary of expenditures of the consolidated budget.

## 2022 CONSOLIDATED BUDGET

|                              | Personal<br>Services | Operations & Maint. (including transfers) | Lease<br>Purchase | Capital   | Debt<br>Service | Total        |
|------------------------------|----------------------|-------------------------------------------|-------------------|-----------|-----------------|--------------|
| General Fund                 | \$14,207,052         | \$5,673,707                               | \$708,433         | \$136,630 | \$0             | \$20,725,822 |
| Sales Tax 4 Fund             | 0                    | 0                                         | 0                 | 0         | 1,770,110       | 1,770,110    |
| Firemen's Fund               | 0                    | 60,000                                    | 0                 | 0         | 0               | 60,000       |
| Street Improvement Fund      | 0                    | 0                                         | 0                 | 340,701   | 0               | 340,701      |
| Riverfront/Central Core Fund | 73,283               | 1,531,165                                 | 0                 | 210,000   | 0               | 1,814,448    |
| Tax Increment Fund           | 0                    | 2,460,190                                 | 0                 | 0         | 0               | 2,460,190    |
| Capital Projects Fund        | 0                    | 110,390                                   | 110,000           | 70,000    | 0               | 290,390      |
| NAPFC Fund                   | 0                    | 279,602                                   | 0                 | 0         | 3,892,406       | 4,172,008    |
| Sanitation Services Fund     | 2,408,120            | 2,265,928                                 | 518,643           | 15,000    | 0               | 5,207,691    |
| Stormwater Utility           | 552,910              | 120,955                                   | 54,010            | 127,022   | 0               | 854,897      |
| Gross Revenue (Utilities)    | 0                    | 31,000                                    | 0                 | 0         | 1,383,359       | 1,414,359    |
| O & M (Utilities)            | 2,858,592            | 6,238,464                                 | 264,984           | 0         | 0               | 9,362,040    |
| Utility Depreciation Fund    | 0                    | 126,050                                   | 0                 | 40,300    | 0               | 166,350      |
| Utility Contingent Fund      | 0                    | 23,800                                    | 0                 | 33,500    | 0               | 57,300       |
| Savannah Bluff Lock & Dam    | 0                    | 24,000                                    | 0                 | 0         | 0               | 24,000       |
| TOTAL                        | \$20,099,957         | \$18,945,251                              | \$1,656,070       | \$973,153 | \$7,045,875     | \$48,720,306 |
|                              | 41.26%               | 38.89%                                    | 3.40%             | 2.00%     | 14.45%          | 100.00%      |