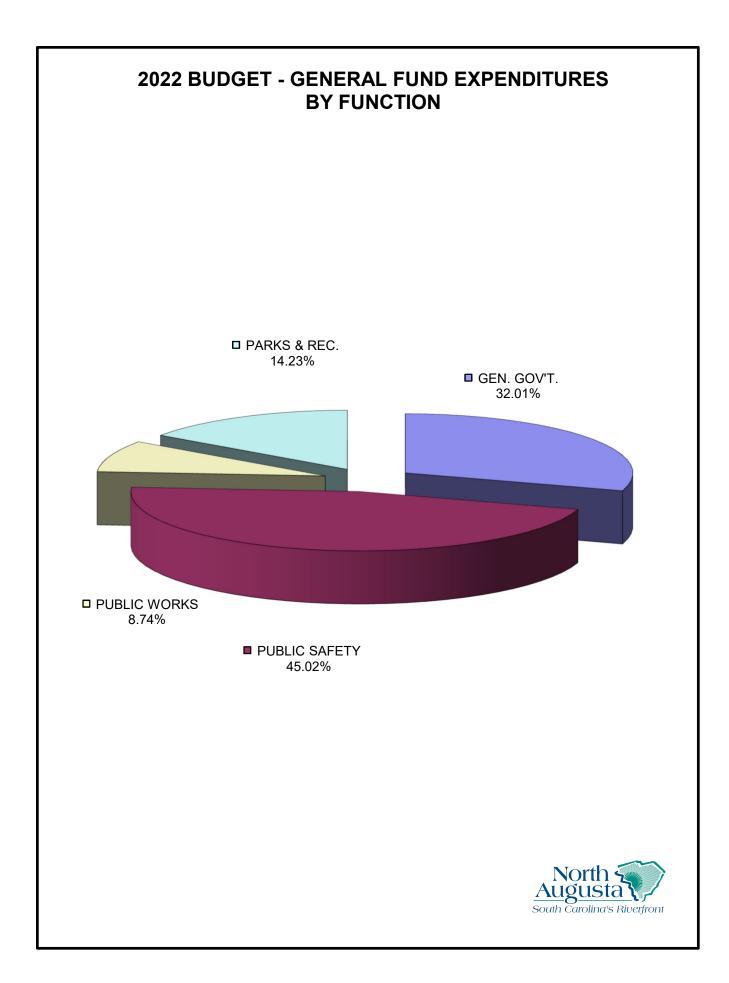

## **EXPENDITURE SUMMARY:**

A brief summary of major spending categories within the General Fund are as follows:

V

|                    |              |              | % Increase |
|--------------------|--------------|--------------|------------|
| Functional Areas   | 2022 Budget  | 2021 Budget  | (Decrease) |
| General Government | \$6,635,035  | \$6,013,563  | 10.33%     |
| Public Safety      | 9,331,396    | 8,844,049    | 5.51%      |
| Public Works       | 1,811,024    | 1,645,806    | 10.04%     |
| Parks & Recreation | 2,948,367    | 2,759,680    | 6.84%      |
|                    |              |              |            |
| TOTAL              | \$20,725,822 | \$19,263,098 | 7.59%      |