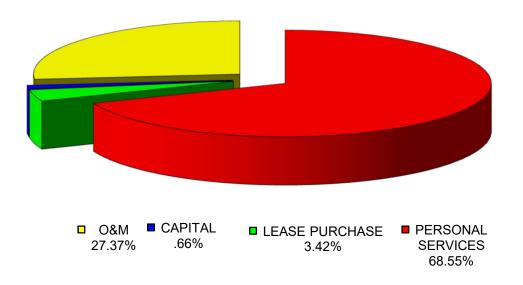

## **PERSONNEL**

City personnel, as with most service-oriented businesses, represent one of the largest area of expenditures. The percentage of the City's total expenditures devoted to personnel is 41.26% for the 2022 consolidated budget. In the General Fund, personnel represent 68.55%; in the Stormwater Fund, 64.68%; in the Sanitation Fund, 46.24%; and in the Utilities Operations and Maintenance Fund, 30.53%.