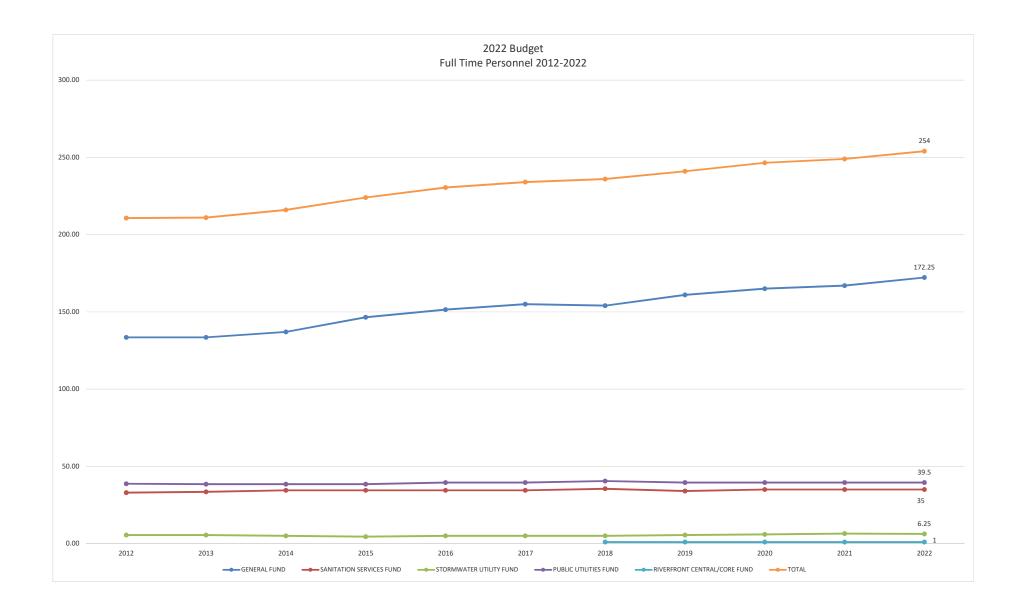

#### PERSONNEL:

The following positions were approved during the 2022 budget preparation process: a planner for planning and development (July 1<sup>st</sup> hire), a street laborer for streets and drains, a groundsworker II for the parks division specifically dedicated to maintenance and operations of the Greeneway, and several employee promotions due to professional certifications and enhanced duties. A portion of the Director of Public Works wages was transferred from the Stormwater Fund to increase the amount available for drainage projects in the enterprise fund. We recommend an additional valuation of the funding allocation for this position in 2023 to reflect the pro rata share of service provided to the respective funds.

## **PERSONNEL**

City personnel, as with most service-oriented businesses, represent one of the largest area of expenditures. The percentage of the City's total expenditures devoted to personnel is 41.26% for the 2022 consolidated budget. In the General Fund, personnel represent 68.55%; in the Stormwater Fund, 64.68%; in the Sanitation Fund, 46.24%; and in the Utilities Operations and Maintenance Fund, 30.53%.