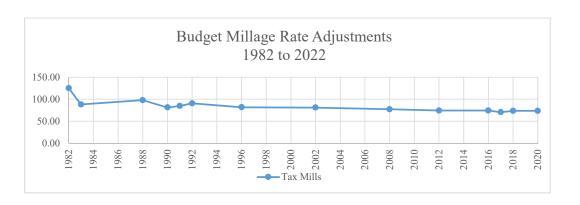

The City of North Augusta raised the property tax millage by 3 mills for the first time in 25 years during the 2018 budget. The 2018 millage increase combined with a transfer of tourism related activities to the Riverfront/Central Core Fund allowed for a balanced budget in 2018. Since 2018 the City has added some additional personnel but continues to run a lean operations team in majority of our functional areas. While the City

As provided during the City's budget planning study session earlier this year, Administration provided the following priorities that received consensus from City Council: Downtown/Main Street initiatives, bond rating improvement initiatives to include fully funding at least 2 mills to the Capital Projects Fund, employee compensation and benefits, maintenance of current facilities/equipment/infrastructure, and evaluation of department priorities as presented by the leadership team. Before you is a balanced budget that begins to address the above mentioned priorities and proposes the City maintain its millage rate of 73.50 mills.

2021 was a year of reassessment for Aiken and Edgefield Counties, therefore, the City's millage rate is calculated to roll back to 70.20 mills as required by South Carolina law. The rollback millage is required to reflect the increase in the value of a mill, but to keep collections at the same rate as the prior millage. The exclusions to that rollback millage include uncollected taxes and estimated appeals, increases in value resulting from sale or transfer of property, and new growth. Per Aiken and Edgefield Counties, the City experienced growth in assessed value from new construction and sale or transfer of property of over \$5 million for all tax types. In combination with this growth this budget proposes a millage rate increase of 3.30 mills for fiscal year 2022 to maintain the current millage rate of 73.50 mills. By maintaining the current millage rate this budget includes an increase of the millage in support of the Capital Projects Fund from 1.5 to 3.30 to support the City in advancing its capital improvement program across all City departments. Maintaining the current millage rate also provides for a 4% cost of living increase for all City employees, the addition of new positions, enhancements to firefighter wages, and maintaining funding for operations to include the replacement of vehicles, machinery and equipment on schedule. More detailed discussion of the City's operating funds continues on the following pages.

#### **TAXES:**

The proposed 2022 millage rate is 73.50 mills with 70.20 mills for the General Fund and 3.30 mills for the Capital Projects Fund. The value of a mill for 2022 is \$122,567 representing a 14.30% increase from the prior year indicative of continued growth to our tax base. Please see support data located in the back of your budget book for additional information on tax revenues.

Section IV. The tax levy imposed upon all taxable property shall be 70.20 mills to the General Fund and 3.30 mills to the Capital Projects Fund for a total tax levy of 73.50 mills.

Section V. All Ordinances or parts of Ordinances in conflict herewith are, to the extent of such conflict, hereby repealed.