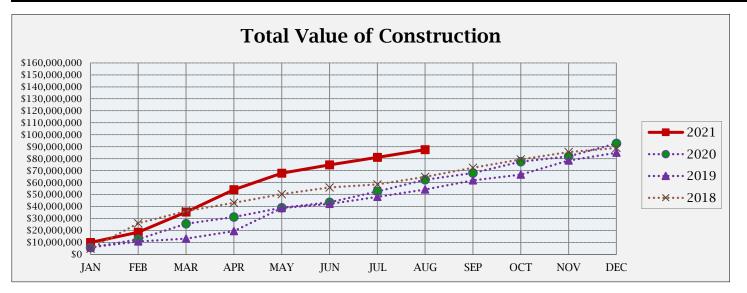

## **BUILDING ACTIVITY**

|                         | NUMB   | ER OF PEI | RMITS | \$ VALUE OF CONSTRUCTION |               |               |
|-------------------------|--------|-----------|-------|--------------------------|---------------|---------------|
|                         | August | 2021      | 2020  | August                   | 2021          | 2020          |
|                         | 2021   | YTD       | YTD   | 2021                     | YTD           | YTD           |
| NEW RESIDENTIAL:        |        |           |       |                          |               |               |
|                         |        |           |       |                          |               |               |
| Single Family-Attached  | 0      | 29        | 26    | \$0                      | \$4,262,812   | \$4,571,402   |
| Single Family-Detached  | 10     | 166       | 126   | \$3,292,356              | \$60,095,023  | \$44,761,140  |
| Two Family              | 0      | 0         | 0     | \$0                      | \$0           | \$0           |
| Multi Family            | 0      | 0         | 0     | \$0                      | \$0           | \$0           |
| Residential Total:      | 10     | 195       | 152   | \$ 3,292,356             | \$ 64,357,835 | \$ 49,332,542 |
| NEW COMMERCIAL:         | 0      | 7         | 3     | \$ -                     | \$ 10,316,508 | \$ 2,209,126  |
| ALTERATIONS/ADDITIONS:  |        |           |       |                          |               |               |
| Residential             | 31     | 288       | 277   | \$342,123                | \$3,329,609   | \$2,976,500   |
| Commercial              | 5      | 31        | 26    | \$1,776,200              | \$4,410,119   | \$1,606,301   |
| Alt/Add Total:          | 36     | 319       | 303   | \$2,118,323              | \$7,739,728   | \$4,582,801   |
| MISCELLANEOUS:          |        |           |       |                          |               |               |
| Swimming Pools          | 2      | 22        | 13    | \$70,000                 | \$1,015,152   | \$527,760     |
| Solar Panels            | 4      | 31        | 23    | \$118,890                | \$1,014,120   | \$719,586     |
| Grading                 | 1      | 6         | 15    | \$800,000                | \$2,855,770   | \$4,877,820   |
| Signs                   | 9      | 26        | 19    | \$89,854                 | \$273,031     | \$182,296     |
| Miscellaneous Total:    | 16     | 85        | 70    | \$1,078,744              | \$5,158,073   | \$6,307,462   |
| Total all Construction: | 62     | 606       | 528   | \$6,489,423              | \$87,572,144  | \$62,431,931  |