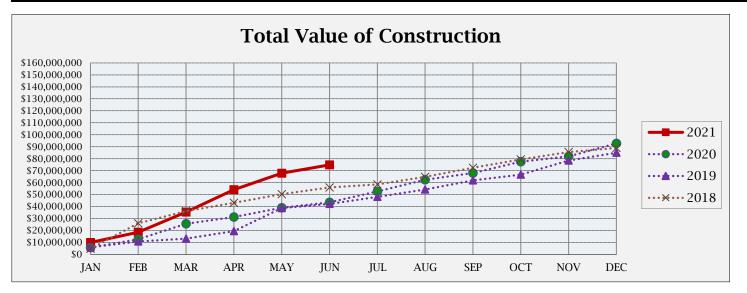

## **BUILDING ACTIVITY**

|                         | NUMB | ER OF PEI | RMITS | \$ VALUE OF CONSTRUCTION |               |               |
|-------------------------|------|-----------|-------|--------------------------|---------------|---------------|
|                         | June | 2021      | 2020  | June                     | 2021          | 2020          |
|                         | 2021 | YTD       | YTD   | 2021                     | YTD           | YTD           |
| NEW RESIDENTIAL:        |      |           |       |                          |               |               |
|                         |      |           |       |                          |               |               |
| Single Family-Attached  | 0    | 27        | 22    | \$0                      | \$4,056,126   | \$3,968,250   |
| Single Family-Detached  | 8    | 141       | 85    | \$3,106,802              | \$52,621,226  | \$29,844,240  |
| Two Family              | 0    | 0         | 0     | \$0                      | \$0           | \$0           |
| Multi Family            | 0    | 0         | 0     | \$0                      | \$0           | \$0           |
| Residential Total:      | 8    | 168       | 107   | \$ 3,106,802             | \$ 56,677,352 | \$ 33,812,490 |
| NEW COMMERCIAL:         | 1    | 7         | 3     | \$ 2,921,541             | \$ 10,316,508 | \$ 2,209,126  |
| ALTERATIONS/ADDITIONS:  |      |           |       |                          |               |               |
| Residential             | 35   | 218       | 207   | \$439,043                | \$2,221,347   | \$1,864,782   |
| Commercial              | 2    | 22        | 21    | \$52,700                 | \$1,844,119   | \$1,511,801   |
| Alt/Add Total:          | 37   | 240       | 228   | \$491,743                | \$4,065,466   | \$3,376,583   |
| MISCELLANEOUS:          |      |           |       |                          |               |               |
| Swimming Pools          | 7    | 18        | 9     | \$336,042                | \$800,502     | \$343,810     |
| Solar Panels            | 4    | 24        | 20    | \$72,276                 | \$852,524     | \$589,661     |
| Grading                 | 0    | 5         | 11    | \$0                      | \$2,055,770   | \$3,182,825   |
| Signs                   | 3    | 11        | 11    | \$58,600                 | \$76,585      | \$105,072     |
| Miscellaneous Total:    | 14   | 58        | 51    | \$466,918                | \$3,785,381   | \$4,221,368   |
| Total all Construction: | 60   | 473       | 389   | \$6,987,004              | \$74,844,707  | \$43,619,567  |