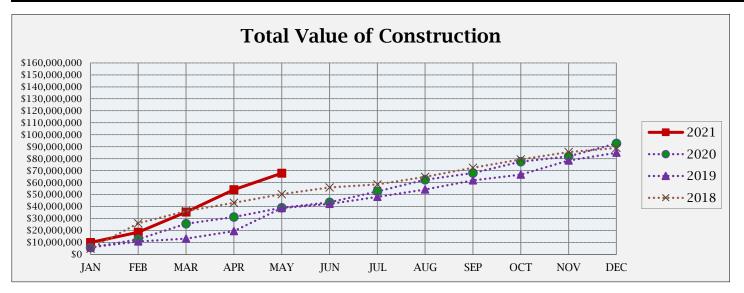

## **BUILDING ACTIVITY**

|                         | NUMBER OF PERMITS |      |      | \$ VALUE OF CONSTRUCTION |               |               |
|-------------------------|-------------------|------|------|--------------------------|---------------|---------------|
|                         | May               | 2021 | 2020 | May                      | 2021          | 2020          |
|                         | 2021              | YTD  | YTD  | 2021                     | YTD           | YTD           |
| NEW RESIDENTIAL:        |                   |      |      |                          |               |               |
|                         |                   |      |      |                          |               |               |
| Single Family-Attached  | 0                 | 27   | 17   | \$0                      | \$4,056,126   | \$3,241,129   |
| Single Family-Detached  | 19                | 133  | 76   | \$7,429,327              | \$49,514,424  | \$26,695,238  |
| Two Family              | 0                 | 0    | 0    | \$0                      | \$0           | \$0           |
| Multi Family            | 0                 | 0    | 0    | \$0                      | \$0           | \$0           |
| Residential Total:      | 19                | 160  | 93   | \$ 7,429,327             | \$ 53,570,550 | \$ 29,936,367 |
| NEW COMMERCIAL:         | 2                 | 6    | 3    | \$ 4,771,063             | \$ 7,394,967  | \$ 2,209,126  |
| ALTERATIONS/ADDITIONS:  |                   |      |      |                          |               |               |
| Residential             | 22                | 183  | 163  | \$96,622                 | \$1,782,304   | \$1,472,529   |
| Commercial              | 3                 | 20   | 20   | \$832,882                | \$1,791,419   | \$1,508,001   |
| Alt/Add Total:          | 25                | 203  | 183  | \$929,504                | \$3,573,723   | \$2,980,530   |
| MISCELLANEOUS:          |                   |      |      |                          |               |               |
| Swimming Pools          | 2                 | 11   | 7    | \$91,780                 | \$464,460     | \$246,160     |
| Solar Panels            | 4                 | 20   | 19   | \$148,827                | \$780,248     | \$567,661     |
| Grading                 | 1                 | 5    | 8    | \$330,875                | \$2,055,770   | \$2,936,546   |
| Signs                   | 2                 | 8    | 10   | \$4,000                  | \$17,985      | \$100,672     |
| Miscellaneous Total:    | 9                 | 44   | 44   | \$575,482                | \$3,318,463   | \$3,851,039   |
| Total all Construction: | 55                | 413  | 323  | \$13,705,376             | \$67,857,703  | \$38,977,062  |