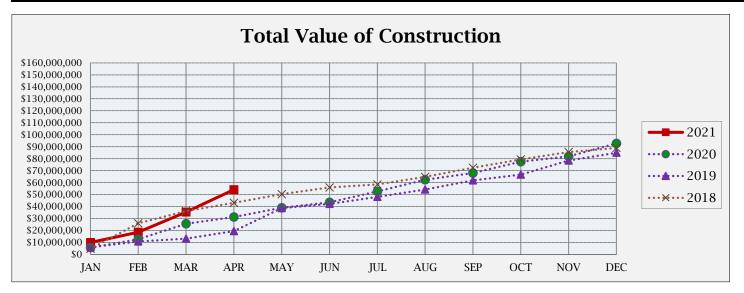

## **BUILDING ACTIVITY**

|                         | NUMBER OF PERMITS |      |      | \$ VALUE OF CONSTRUCTION |               |               |
|-------------------------|-------------------|------|------|--------------------------|---------------|---------------|
|                         | April             | 2021 | 2020 | April                    | 2021          | 2020          |
|                         | 2021              | YTD  | YTD  | 2021                     | YTD           | YTD           |
| NEW RESIDENTIAL:        |                   |      |      |                          |               |               |
|                         |                   |      |      |                          |               |               |
| Single Family-Attached  | 10                | 27   | 14   | \$1,483,595              | \$4,056,126   | \$2,715,265   |
| Single Family-Detached  | 42                | 114  | 65   | \$14,903,649             | \$42,085,097  | \$22,500,279  |
| Two Family              | 0                 | 0    | 0    | \$0                      | \$0           | \$0           |
| Multi Family            | 0                 | 0    | 0    | \$0                      | \$0           | \$0           |
| Residential Total:      | 52                | 141  | 79   | \$ 16,387,244            | \$ 46,141,223 | \$ 25,215,544 |
| NEW COMMERCIAL:         | 2                 | 4    | 3    | \$ 1,287,241             | \$ 2,623,904  | \$ 2,209,126  |
| ALTERATIONS/ADDITIONS:  |                   |      |      |                          |               |               |
| Residential             | 33                | 161  | 115  | \$373,532                | \$1,685,682   | \$1,038,659   |
| Commercial              | 1                 | 17   | 16   | \$11,000                 | \$958,537     | \$1,420,701   |
| Alt/Add Total:          | 34                | 178  | 131  | \$384,532                | \$2,644,219   | \$2,459,360   |
| MISCELLANEOUS:          |                   |      |      |                          |               |               |
| Swimming Pools          | 2                 | 9    | 6    | \$68,000                 | \$372,680     | \$245,860     |
| Solar Panels            | 4                 | 16   | 9    | \$213,034                | \$631,421     | \$239,386     |
| Grading                 | 1                 | 4    | 6    | \$450,000                | \$1,724,895   | \$847,084     |
| Signs                   | 0                 | 6    | 9    | \$0                      | \$13,985      | \$99,672      |
| Miscellaneous Total:    | 7                 | 35   | 30   | \$731,034                | \$2,742,981   | \$1,432,002   |
| Total all Construction: | 95                | 358  | 243  | \$18,790,051             | \$54,152,327  | \$31,316,032  |