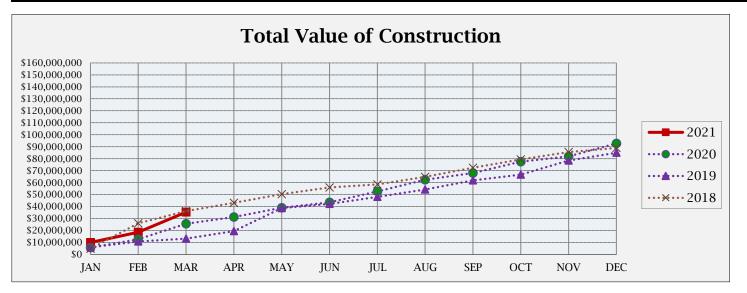

## **BUILDING ACTIVITY**

|                         | NUMBER OF PERMITS |      |      | \$ VALUE OF CONSTRUCTION |               |               |
|-------------------------|-------------------|------|------|--------------------------|---------------|---------------|
|                         | March             | 2021 | 2020 | March                    | 2021          | 2020          |
|                         | 2021              | YTD  | YTD  | 2021                     | YTD           | YTD           |
| NEW RESIDENTIAL:        |                   |      |      |                          |               |               |
|                         |                   |      |      |                          |               |               |
| Single Family-Attached  | 9                 | 17   | 0    | \$1,357,123              | \$2,572,531   | \$0           |
| Single Family-Detached  | 36                | 72   | 59   | \$13,786,433             | \$27,181,448  | \$20,486,785  |
| Two Family              | 0                 | 0    | 0    | \$0                      | \$0           | \$0           |
| Multi Family            | 0                 | 0    | 0    | \$0                      | \$0           | \$0           |
| Residential Total:      | 45                | 89   | 59   | \$ 15,143,556            | \$ 29,753,979 | \$ 20,486,785 |
| NEW COMMERCIAL:         | 0                 | 2    | 3    | \$ -                     | \$ 1,336,663  | \$ 2,209,126  |
| ALTERATIONS/ADDITIONS:  |                   |      |      |                          |               |               |
| Residential             | 71                | 128  | 88   | \$822,269                | \$1,312,150   | \$756,000     |
| Commercial              | 8                 | 16   | 11   | \$541,577                | \$947,537     | \$929,825     |
| Alt/Add Total:          | 79                | 144  | 99   | \$1,363,846              | \$2,259,687   | \$1,685,825   |
| MISCELLANEOUS:          |                   |      |      |                          |               |               |
| Swimming Pools          | 4                 | 7    | 6    | \$123,950                | \$304,680     | \$245,860     |
| Solar Panels            | 5                 | 12   | 8    | \$185,230                | \$418,387     | \$210,829     |
| Grading                 | 0                 | 3    | 4    | \$0                      | \$1,274,895   | \$806,234     |
| Signs                   | 0                 | 6    | 5    | \$0                      | \$13,985      | \$73,772      |
| Miscellaneous Total:    | 9                 | 28   | 23   | \$309,180                | \$2,011,947   | \$1,336,695   |
| Total all Construction: | 133               | 263  | 184  | \$16,816,582             | \$35,362,276  | \$25,718,431  |