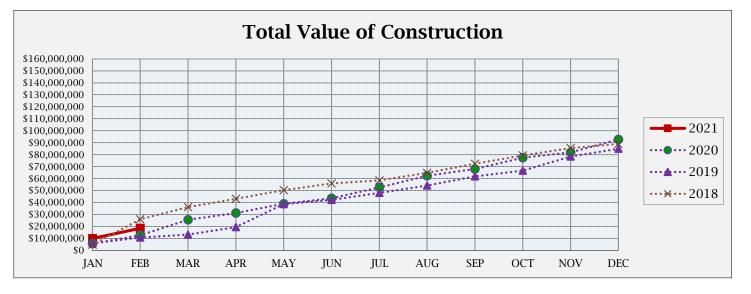

## **BUILDING ACTIVITY**

|                         | NUMBER OF PERMITS |             |             | <b>\$ VALUE OF CONSTRUCTION</b> |               |              |
|-------------------------|-------------------|-------------|-------------|---------------------------------|---------------|--------------|
|                         | Feb<br>2021       | 2021<br>YTD | 2020<br>YTD | Feb<br>2021                     | 2021<br>YTD   | 2020<br>YTD  |
| NEW RESIDENTIAL:        |                   |             |             |                                 |               |              |
|                         |                   |             |             |                                 |               |              |
| Single Family-Attached  | 8                 | 8           | 0           | \$1,215,408                     | \$1,215,408   | \$0          |
| Single Family-Detached  | 19                | 36          | 29          | \$6,496,613                     | \$13,395,015  | \$9,938,484  |
| Two Family              | 0                 | 0           | 0           | \$0                             | \$0           | \$0          |
| Multi Family            | 0                 | 0           | 0           | \$0                             | \$0           | \$0          |
| Residential Total:      | 27                | 44          | 29          | \$ 7,712,021                    | \$ 14,610,423 | \$ 9,938,484 |
| NEW COMMERCIAL:         | 1                 | 2           | 2           | \$ 302,813                      | \$ 1,336,663  | \$ 641,326   |
| ALTERATIONS/ADDITIONS:  |                   |             |             |                                 |               |              |
| Residential             | 30                | 57          | 57          | \$245,561                       | \$489,881     | \$470,493    |
| Commercial              | 3                 | 8           | 9           | \$50,000                        | \$405,960     | \$922,442    |
| Alt/Add Total:          | 33                | 65          | 66          | \$295,561                       | \$895,841     | \$1,392,935  |
| MISCELLANEOUS:          |                   |             |             |                                 |               |              |
| Swimming Pools          | 1                 | 3           | 3           | \$48,000                        | \$180,730     | \$129,450    |
| Solar Panels            | 5                 | 7           | 6           | \$161,008                       | \$233,157     | \$139,129    |
| Grading                 | 0                 | 3           | 3           | \$0                             | \$1,274,895   | \$356,234    |
| Signs                   | 3                 | 6           | 5           | \$12,500                        | \$13,985      | \$73,772     |
| Miscellaneous Total:    | 9                 | 19          | 17          | \$221,508                       | \$1,702,767   | \$698,585    |
| Total all Construction: | 70                | 130         | 114         | \$8,531,903                     | \$18,545,694  | \$12,671,330 |

This Month: February 2021