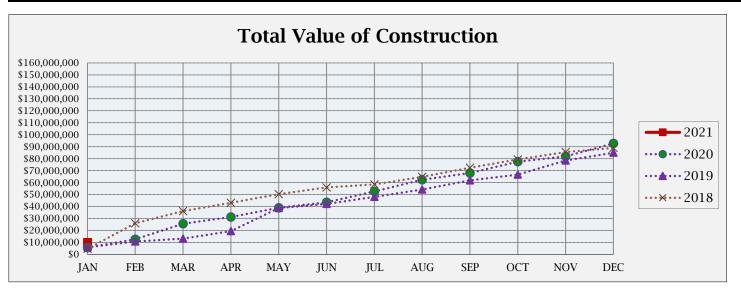

## **BUILDING ACTIVITY**

|                                               | NUMBER OF PERMITS |      |      | \$ VALUE OF CONSTRUCTION |              |              |
|-----------------------------------------------|-------------------|------|------|--------------------------|--------------|--------------|
|                                               | Jan               | 2021 | 2020 | Jan                      | 2021         | 2020         |
|                                               | 2021              | YTD  | YTD  | 2021                     | YTD          | YTD          |
| NEW RESIDENTIAL:                              |                   |      |      |                          |              |              |
| Single Family-Attached                        | 0                 | 0    | 0    | \$0                      | \$0          | \$0          |
| Single Family-Attached Single Family-Detached | 17                | 17   | 14   | \$6,898,402              | \$6,898,402  | \$5,075,658  |
| Two Family                                    | 0                 | 0    | 0    | \$0,030,402              | \$0,838,402  | \$3,073,038  |
| Multi Family                                  | 0                 | 0    | 0    | \$0                      | \$0          | \$0          |
| Residential Total:                            | 17                | 17   | 14   | \$ 6,898,402             | \$ 6,898,402 | \$ 5,075,658 |
| NEW COMMERCIAL:                               | 1                 | 1    | 0    | \$ 1,033,850             | \$ 1,033,850 | \$ -         |
| ALTERATIONS/ADDITIONS:                        |                   |      |      |                          |              |              |
| Residential                                   | 27                | 27   | 26   | \$244,320                | \$244,320    | \$163,807    |
| Commercial                                    | 5                 | 5    | 4    | \$355,960                | \$355,960    | \$155,250    |
| Alt/Add Total:                                | 32                | 32   | 30   | \$600,280                | \$600,280    | \$319,057    |
| MISCELLANEOUS:                                |                   |      |      |                          |              |              |
| Swimming Pools                                | 2                 | 2    | 3    | \$132,730                | \$132,730    | \$129,450    |
| Solar Panels                                  | 2                 | 2    | 5    | \$72,149                 | \$72,149     | \$115,868    |
| Grading                                       | 3                 | 3    | 1    | \$1,274,895              | \$1,274,895  | \$43,500     |
| Signs                                         | 3                 | 3    | 3    | \$1,485                  | \$1,485      | \$18,772     |
| Miscellaneous Total:                          | 10                | 10   | 12   | \$1,481,259              | \$1,481,259  | \$307,590    |
| Total all Construction:                       | 60                | 60   | 56   | \$10,013,791             | \$10,013,791 | \$5,702,305  |

This Month: January 2021