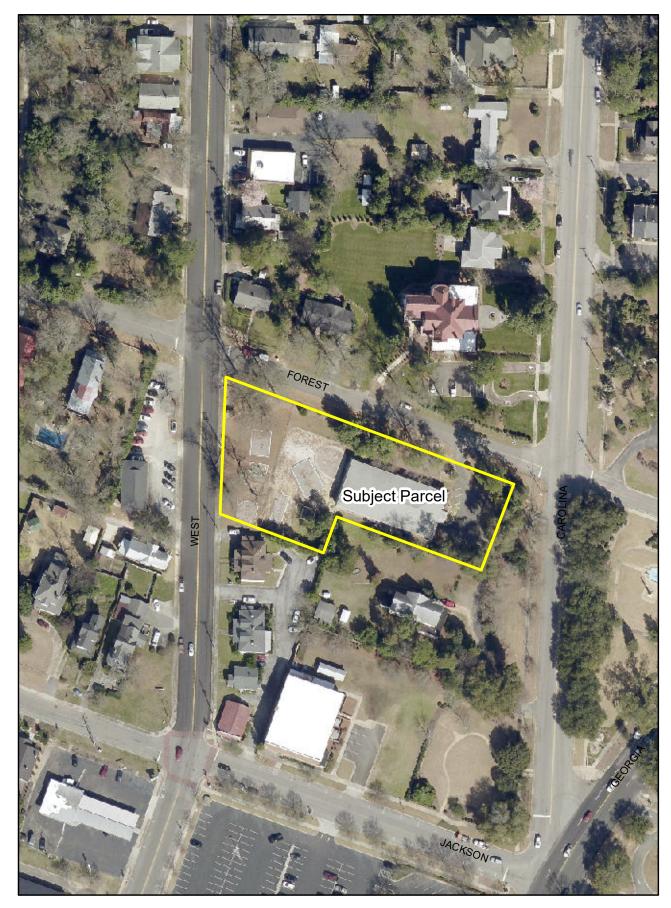

#### **SECTION 7: ATTACHMENTS**

Site Maps Public Notice Application Materials

Cc: Dan McNichol, ABLE Kids Services, LLC, via email

Aerial Map Application CU21-002 714 Carolina Ave TPN 007-10-09-001 Approx 1.22 ac

#### **SECTION 4: SITE HISTORY**

The property was most recently used as a childcare facility. Carolina West, LLC began site renovations in 2020 for a paint store and commercial office space. Site work on the Carolina Avenue storefront is incomplete at this time.

<u>Access</u> – The subject parcel has access from West Avenue and West Forrest Avenue. The Carolina Avenue access was closed at the recommendation of SCDOT for this project.

**Topography** – Having been previously graded, subject parcel is relatively flat.