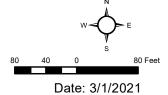

#### **SECTION 5: EXISTING SITE CONDITIONS**

|         | Existing Land Use      | Future Land Use     | Zoning                      |
|---------|------------------------|---------------------|-----------------------------|
| Subject | Commercial             | Mixed Use           | D, Downtown                 |
| Parcel  |                        |                     |                             |
| North   | Commercial/Residential | Mixed Use/Low       | D, Downtown/R-7, Small Lot, |
|         |                        | Density Residential | Single-Family Residential   |
| South   | Commercial/Residential | Mixed Use           | D, Downtown                 |
| East    | Public Park            | Mixed Use           | P, Public Use               |
| West    | Commercial/Residential | Mixed Use/Low       | D, Downtown/R-7, Small Lot, |
|         |                        | Density Residential | Single-Family Residential   |