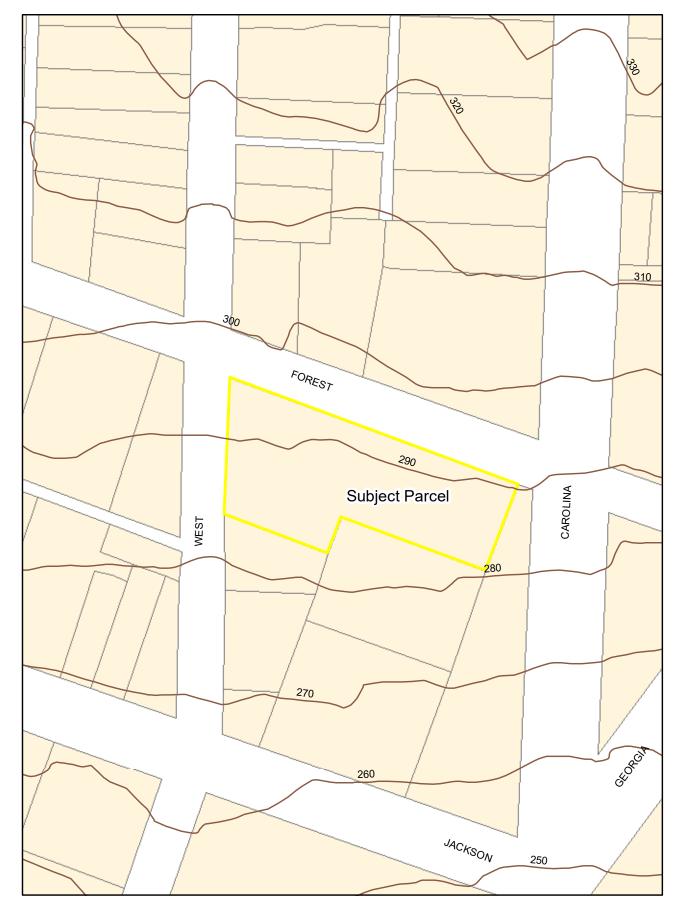

Date: 3/1/2021

Topography Map
Application CU21-002
714 Carolina Ave
TPN 007-10-09-001
Approx 1.22 ac

Zoning Map
Application CU21-002
714 Carolina Ave, TPN 007-10-09-001
Approx 1.22 ac
D, Downtown

Future Land Use Map Application CU21-002 714 Carolina Ave, TPN 007-10-09-001 Approx 1.22 ac . Mixed Use

<u>Access</u> – The subject parcel has access from West Avenue and West Forrest Avenue. The Carolina Avenue access was closed at the recommendation of SCDOT for this project.

**Topography** – Having been previously graded, subject parcel is relatively flat.