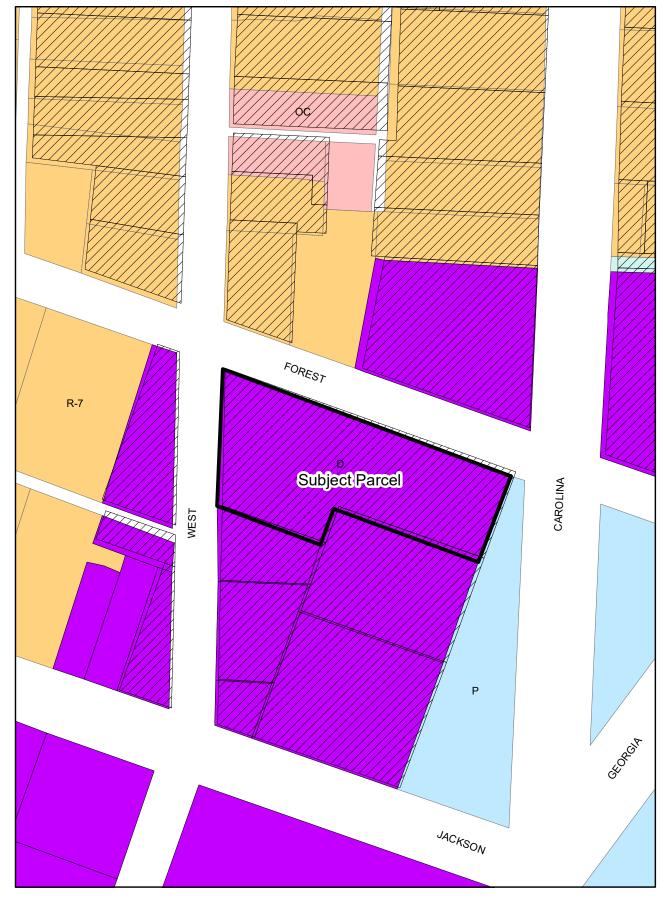

#### **SECTION 5: EXISTING SITE CONDITIONS**

|         | Existing Land Use      | Future Land Use     | Zoning                      |
|---------|------------------------|---------------------|-----------------------------|
| Subject | Commercial             | Mixed Use           | D, Downtown                 |
| Parcel  |                        |                     |                             |
| North   | Commercial/Residential | Mixed Use/Low       | D, Downtown/R-7, Small Lot, |
|         |                        | Density Residential | Single-Family Residential   |
| South   | Commercial/Residential | Mixed Use           | D, Downtown                 |
| East    | Public Park            | Mixed Use           | P, Public Use               |
| West    | Commercial/Residential | Mixed Use/Low       | D, Downtown/R-7, Small Lot, |
|         |                        | Density Residential | Single-Family Residential   |

<u>Access</u> – The subject parcel has access from West Avenue and West Forrest Avenue. The Carolina Avenue access was closed at the recommendation of SCDOT for this project.

**Topography** – Having been previously graded, subject parcel is relatively flat.