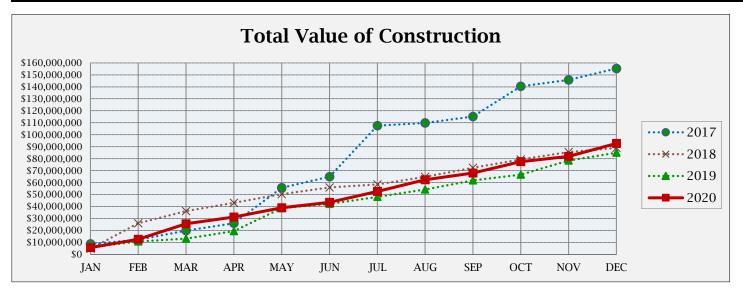

## **BUILDING ACTIVITY**

|                         | NUMBER OF PERMITS |      |      | \$ VALUE OF CONSTRUCTION |               |               |
|-------------------------|-------------------|------|------|--------------------------|---------------|---------------|
|                         | Dec               | 2020 | 2019 | Dec                      | 2020          | 2019          |
|                         | 2020              | YTD  | YTD  | 2020                     | YTD           | YTD           |
| NEW RESIDENTIAL:        |                   |      |      |                          |               |               |
|                         |                   |      |      |                          |               |               |
| Single Family-Attached  | 0                 | 36   | 22   | \$0                      | \$6,125,293   | \$3,346,676   |
| Single Family-Detached  | 10                | 173  | 144  | \$4,443,596              | \$63,070,788  | \$47,815,176  |
| Two Family              | 0                 | 0    | 0    | \$0                      | \$0           | \$0           |
| Multi Family            | 0                 | 0    | 0    | \$0                      | \$0           | \$0           |
| Residential Total:      | 10                | 209  | 166  | \$ 4,443,596             | \$ 69,196,081 | \$ 51,161,852 |
| NEW COMMERCIAL:         | 2                 | 6    | 8    | \$ 4,871,249             | \$ 7,377,525  | \$ 17,603,497 |
| ALTERATIONS/ADDITIONS:  |                   |      |      |                          |               |               |
| Residential             | 44                | 420  | 482  | \$752,761                | \$4,688,092   | \$4,749,664   |
| Commercial              | 0                 | 38   | 50   | \$0                      | \$2,698,001   | \$5,758,425   |
| Alt/Add Total:          | 44                | 458  | 532  | \$752,761                | \$7,386,093   | \$10,508,089  |
| MISCELLANEOUS:          |                   |      |      |                          |               |               |
| Swimming Pools          | 3                 | 20   | 18   | \$173,815                | \$876,030     | \$655,640     |
| Solar Panels            | 10                | 47   | 30   | \$376,637                | \$1,594,036   | \$597,968     |
| Grading                 | 3                 | 21   | 0    | \$211,046                | \$6,145,801   | \$4,243,300   |
| Signs                   | 1                 | 24   | 46   | \$2,771                  | \$192,341     | \$206,778     |
| Miscellaneous Total:    | 17                | 112  | 94   | \$764,269                | \$8,808,208   | \$5,703,686   |
| Total all Construction: | 73                | 785  | 800  | \$10,831,875             | \$92,767,907  | \$84,977,124  |

This Month: December 2020