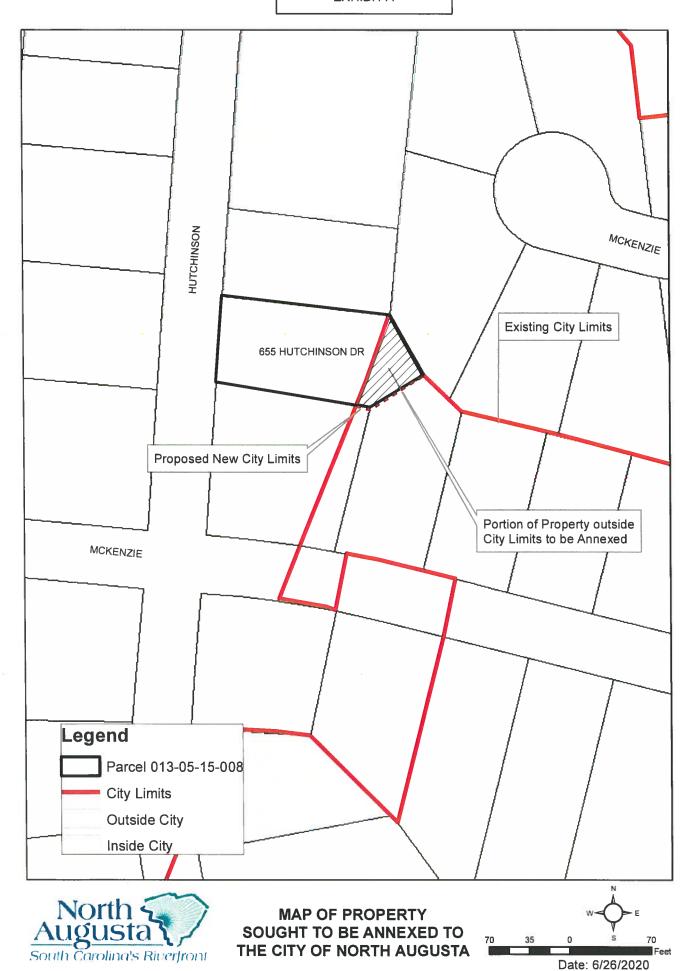

Block 4, Lot 14 Summerfield

Tax Map & Parcel No.: 013-05-15-008

The property to be annexed is also shown on a map identified as "Exhibit A" titled "Map of Property Sought to be Annexed to the City of North Augusta" dated June 26, 2020, and prepared by the City of North Augusta.

The property sought to be annexed is a portion of the parcel described as follows:

Block 4, Lot 14 Summerfield

Tax Map & Parccel No.: 013-05-15-008

The property to be annexed is also shown on a map identified as "Exhibit A" titled "Map of Property Sought to be Annexed to the City of North Augusta" dated June 26, 2020, and prepared by the City of North Augusta.