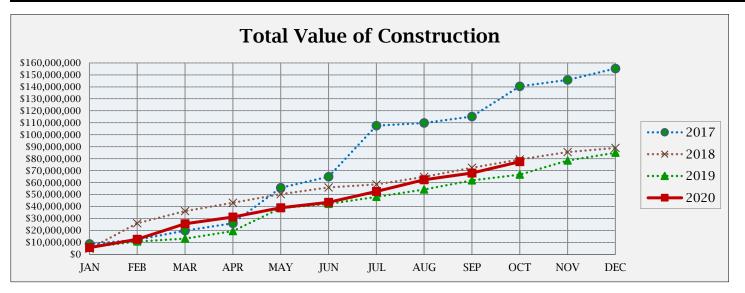

## **BUILDING ACTIVITY**

|                         | NUMBER OF PERMITS |      |      | \$ VALUE OF CONSTRUCTION |               |               |
|-------------------------|-------------------|------|------|--------------------------|---------------|---------------|
|                         | Oct               | 2020 | 2019 | Oct                      | 2020          | 2019          |
|                         | 2020              | YTD  | YTD  | 2020                     | YTD           | YTD           |
| NEW RESIDENTIAL:        |                   |      |      |                          |               |               |
|                         |                   |      |      |                          |               |               |
| Single Family-Attached  | 0                 | 32   | 22   | \$0                      | \$5,522,141   | \$3,346,676   |
| Single Family-Detached  | 19                | 156  | 97   | \$7,891,110              | \$56,198,819  | \$31,998,778  |
| Two Family              | 0                 | 0    | 0    | \$0                      | \$0           | \$0           |
| Multi Family            | 0                 | 0    | 0    | \$0                      | \$0           | \$0           |
| Residential Total:      | 19                | 188  | 119  | \$ 7,891,110             | \$ 61,720,960 | \$ 35,345,454 |
| NEW COMMERCIAL:         | 0                 | 4    | 7    | \$ -                     | \$ 2,506,276  | \$ 17,603,497 |
| ALTERATIONS/ADDITIONS:  |                   |      |      |                          |               |               |
| Residential             | 33                | 356  | 416  | \$403,105                | \$3,715,838   | \$3,895,744   |
| Commercial              | 2                 | 33   | 44   | \$375,000                | \$2,243,001   | \$4,823,425   |
| Alt/Add Total:          | 35                | 389  | 460  | \$778,105                | \$5,958,839   | \$8,719,169   |
| MISCELLANEOUS:          |                   |      |      |                          |               |               |
| Swimming Pools          | 3                 | 17   | 16   | \$125,905                | \$702,215     | \$573,540     |
| Solar Panels            | 3                 | 31   | 22   | \$59,208                 | \$978,971     | \$455,650     |
| Grading                 | 1                 | 16   | 8    | \$572,935                | \$5,450,755   | \$3,793,300   |
| Signs                   | 2                 | 22   | 42   | \$3,574                  | \$188,370     | \$160,278     |
| Miscellaneous Total:    | 9                 | 86   | 88   | \$761,622                | \$7,320,311   | \$4,982,768   |
| Total all Construction: | 63                | 667  | 674  | \$9,430,837              | \$77,506,386  | \$66,650,888  |

This Month: October 2020