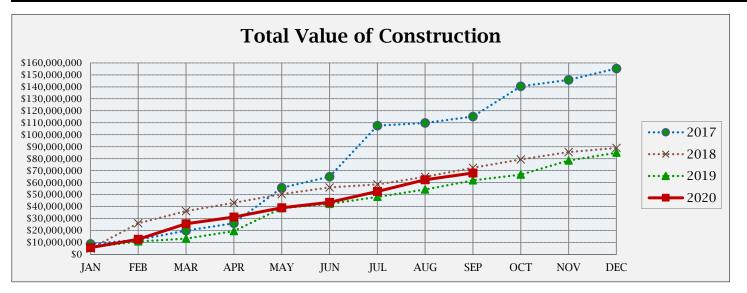

## **BUILDING ACTIVITY**

|                         | NUMB | ER OF PEI | RMITS | \$ VALUE OF CONSTRUCTION |               |               |
|-------------------------|------|-----------|-------|--------------------------|---------------|---------------|
|                         | Sept | 2020      | 2019  | Sept                     | 2020          | 2019          |
|                         | 2020 | YTD       | YTD   | 2020                     | YTD           | YTD           |
| NEW RESIDENTIAL:        |      |           |       |                          |               |               |
|                         |      |           |       |                          |               |               |
| Single Family-Attached  | 6    | 32        | 22    | \$950,739                | \$5,522,141   | \$3,346,676   |
| Single Family-Detached  | 11   | 137       | 88    | \$3,546,569              | \$48,307,709  | \$29,107,614  |
| Two Family              | 0    | 0         | 0     | \$0                      | \$0           | \$0           |
| Multi Family            | 0    | 0         | 0     | \$0                      | \$0           | \$0           |
| Residential Total:      | 17   | 169       | 110   | \$ 4,497,308             | \$ 53,829,850 | \$ 32,454,290 |
| NEW COMMERCIAL:         | 1    | 4         | 7     | \$ 297,150               | \$ 2,506,276  | \$ 17,412,497 |
| ALTERATIONS/ADDITIONS:  |      |           |       |                          |               |               |
| Residential             | 46   | 323       | 372   | \$336,233                | \$3,312,733   | \$3,450,815   |
| Commercial              | 5    | 31        | 38    | \$261,700                | \$1,868,001   | \$4,552,837   |
| Alt/Add Total:          | 51   | 354       | 410   | \$597,933                | \$5,180,734   | \$8,003,652   |
| MISCELLANEOUS:          |      |           |       |                          |               |               |
| Swimming Pools          | 1    | 14        | 15    | \$48,550                 | \$576,310     | \$538,540     |
| Solar Panels            | 5    | 28        | 19    | \$200,177                | \$919,763     | \$398,033     |
| Grading                 | 0    | 15        | 6     | \$0                      | \$4,877,820   | \$2,937,300   |
| Signs                   | 1    | 20        | 33    | \$2,500                  | \$184,796     | \$118,325     |
| Miscellaneous Total:    | 7    | 77        | 73    | \$251,227                | \$6,558,689   | \$3,992,198   |
| Total all Construction: | 76   | 604       | 600   | \$5,643,618              | \$68,075,549  | \$61,862,637  |