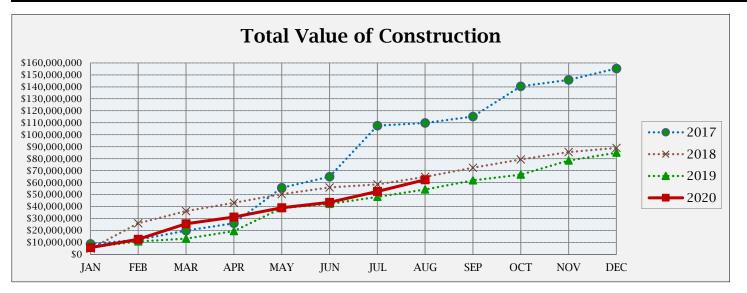

## **BUILDING ACTIVITY**

|                         | NUMBER OF PERMITS |      |      | \$ VALUE OF CONSTRUCTION |               |               |
|-------------------------|-------------------|------|------|--------------------------|---------------|---------------|
|                         | August            | 2020 | 2019 | August                   | 2020          | 2019          |
|                         | 2020              | YTD  | YTD  | 2020                     | YTD           | YTD           |
| NEW RESIDENTIAL:        |                   |      |      |                          |               |               |
|                         |                   |      |      |                          |               |               |
| Single Family-Attached  | 4                 | 26   | 22   | \$603,152                | \$4,571,402   | \$3,346,676   |
| Single Family-Detached  | 18                | 126  | 79   | \$7,152,804              | \$44,761,140  | \$26,295,175  |
| Two Family              | 0                 | 0    | 0    | \$0                      | \$0           | \$0           |
| Multi Family            | 0                 | 0    | 0    | \$0                      | \$0           | \$0           |
| Residential Total:      | 22                | 152  | 101  | \$ 7,755,956             | \$ 49,332,542 | \$ 29,641,851 |
| NEW COMMERCIAL:         | 0                 | 3    | 4    | \$ -                     | \$ 2,209,126  | \$ 15,149,313 |
| ALTERATIONS/ADDITIONS:  |                   |      |      |                          |               |               |
| Residential             | 40                | 277  | 327  | \$266,736                | \$2,976,500   | \$3,148,608   |
| Commercial              | 3                 | 26   | 31   | \$29,500                 | \$1,606,301   | \$2,498,228   |
| Alt/Add Total:          | 43                | 303  | 358  | \$296,236                | \$4,582,801   | \$5,646,836   |
| MISCELLANEOUS:          |                   |      |      |                          |               |               |
| Swimming Pools          | 1                 | 13   | 13   | \$45,000                 | \$527,760     | \$483,640     |
| Solar Panels            | 1                 | 23   | 18   | \$56,541                 | \$719,586     | \$386,645     |
| Grading                 | 2                 | 15   | 6    | \$1,494,995              | \$4,877,820   | \$2,937,300   |
| Signs                   | 5                 | 19   | 25   | \$57,969                 | \$182,296     | \$68,916      |
| Miscellaneous Total:    | 9                 | 70   | 62   | \$1,654,505              | \$6,307,462   | \$3,876,501   |
| Total all Construction: | 74                | 528  | 525  | \$9,706,697              | \$62,431,931  | \$54,314,501  |