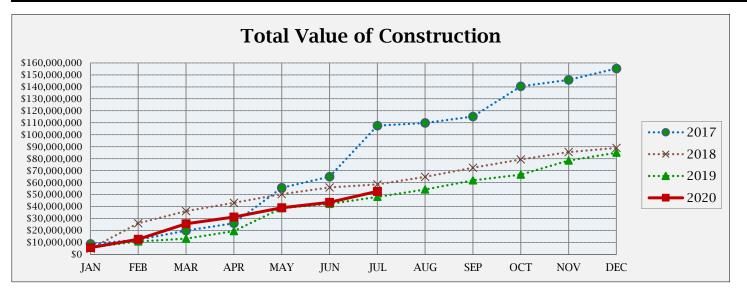

## **BUILDING ACTIVITY**

|                         | NUMBER OF PERMITS |      |      | \$ VALUE OF CONSTRUCTION |               |               |
|-------------------------|-------------------|------|------|--------------------------|---------------|---------------|
|                         | July              | 2020 | 2019 | July                     | 2020          | 2019          |
|                         | 2020              | YTD  | YTD  | 2020                     | YTD           | YTD           |
| NEW RESIDENTIAL:        |                   |      |      |                          |               |               |
|                         |                   |      |      |                          |               |               |
| Single Family-Attached  | 0                 | 22   | 18   | \$0                      | \$3,968,250   | \$2,911,474   |
| Single Family-Detached  | 23                | 108  | 64   | \$7,764,096              | \$37,608,336  | \$21,268,395  |
| Two Family              | 0                 | 0    | 0    | \$0                      | \$0           | \$0           |
| Multi Family            | 0                 | 0    | 0    | \$0                      | \$0           | \$0           |
| Residential Total:      | 23                | 130  | 82   | \$ 7,764,096             | \$ 41,576,586 | \$ 24,179,869 |
| NEW COMMERCIAL:         | 0                 | 3    | 3    | \$ -                     | \$ 2,209,126  | \$ 15,149,313 |
| ALTERATIONS/ADDITIONS:  |                   |      |      |                          |               |               |
| Residential             | 30                | 237  | 292  | \$844,982                | \$2,709,764   | \$2,790,160   |
| Commercial              | 2                 | 23   | 25   | \$65,000                 | \$1,576,801   | \$2,328,713   |
| Alt/Add Total:          | 32                | 260  | 317  | \$909,982                | \$4,286,565   | \$5,118,873   |
| MISCELLANEOUS:          |                   |      |      |                          |               |               |
| Swimming Pools          | 3                 | 12   | 10   | \$138,950                | \$482,760     | \$381,140     |
| Solar Panels            | 2                 | 22   | 15   | \$73,384                 | \$663,045     | \$311,158     |
| Grading                 | 2                 | 13   | 6    | \$200,000                | \$3,382,825   | \$2,937,300   |
| Signs                   | 3                 | 14   | 20   | \$19,255                 | \$124,327     | \$61,346      |
| Miscellaneous Total:    | 10                | 61   | 51   | \$431,589                | \$4,652,957   | \$3,690,944   |
| Total all Construction: | 65                | 454  | 453  | \$9,105,667              | \$52,725,234  | \$48,138,999  |

This Month: July 2020