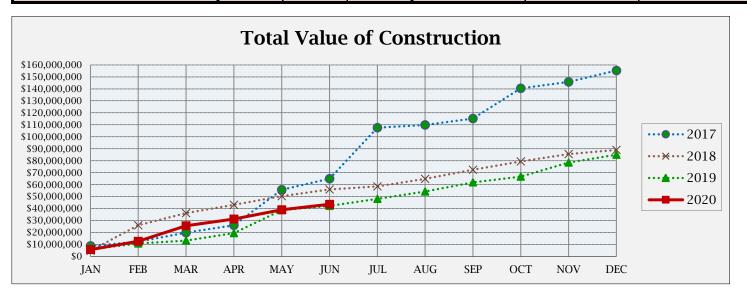

## **BUILDING ACTIVITY**

|                         | NUMB         | ER OF PEI   | RMITS       | \$ VALUE OF CONSTRUCTION |               |               |
|-------------------------|--------------|-------------|-------------|--------------------------|---------------|---------------|
|                         | June<br>2020 | 2020<br>YTD | 2019<br>YTD | June<br>2020             | 2020<br>YTD   | 2019<br>YTD   |
| NEW RESIDENTIAL:        |              |             |             |                          |               |               |
| Single Family-Attached  | 5            | 22          | 16          | \$727,121                | \$3,968,250   | \$2,612,792   |
| Single Family-Detached  | 9            | 85          | 52          | \$3,149,002              | \$29,844,240  | \$17,707,403  |
| Two Family              | 0            | 0           | 0           | \$0                      | \$0           | \$0           |
| Multi Family            | 0            | 0           | 0           | \$0                      | \$0           | \$0           |
| Residential Total:      | 14           | 107         | 68          | \$ 3,876,123             | \$ 33,812,490 | \$ 20,320,195 |
| NEW COMMERCIAL:         | 0            | 3           | 3           | \$ -                     | \$ 2,209,126  | \$ 13,961,984 |
| ALTERATIONS/ADDITIONS:  |              |             |             |                          |               |               |
| Residential             | 44           | 207         | 249         | \$392,253                | \$1,864,782   | \$2,246,203   |
| Commercial              | 1            | 21          | 21          | \$3,800                  | \$1,511,801   | \$2,143,568   |
| Alt/Add Total:          | 45           | 228         | 270         | \$396,053                | \$3,376,583   | \$4,389,771   |
| MISCELLANEOUS:          |              |             |             |                          |               |               |
| Swimming Pools          | 2            | 9           | 7           | \$97,650                 | \$343,810     | \$246,490     |
| Solar Panels            | 1            | 20          | 14          | \$22,000                 | \$589,661     | \$300,312     |
| Grading                 | 3            | 11          | 6           | \$246,279                | \$3,182,825   | \$2,937,300   |
| Signs                   | 1            | 11          | 13          | \$4,400                  | \$105,072     | \$50,405      |
| Miscellaneous Total:    | 7            | 51          | 40          | \$370,329                | \$4,221,368   | \$3,534,507   |
| Total all Construction: | 66           | 389         | 381         | \$4,642,505              | \$43,619,567  | \$42,206,457  |