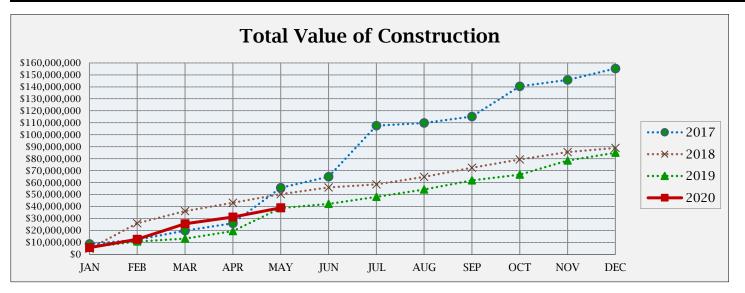

## **BUILDING ACTIVITY**

|                         | NUMBER OF PERMITS |      |      | \$ VALUE OF CONSTRUCTION |               |               |
|-------------------------|-------------------|------|------|--------------------------|---------------|---------------|
|                         | May               | 2020 | 2019 | May                      | 2020          | 2019          |
|                         | 2020              | YTD  | YTD  | 2020                     | YTD           | YTD           |
| NEW RESIDENTIAL:        |                   |      |      |                          |               |               |
|                         |                   |      |      |                          |               |               |
| Single Family-Attached  | 3                 | 17   | 10   | \$525,864                | \$3,241,129   | \$1,632,995   |
| Single Family-Detached  | 11                | 76   | 48   | \$4,194,959              | \$26,695,238  | \$16,127,067  |
| Two Family              | 0                 | 0    | 0    | \$0                      | \$0           | \$0           |
| Multi Family            | 0                 | 0    | 0    | \$0                      | \$0           | \$0           |
| Residential Total:      | 14                | 93   | 58   | \$ 4,720,823             | \$ 29,936,367 | \$ 17,760,062 |
| NEW COMMERCIAL:         | 0                 | 3    | 3    | \$ -                     | \$ 2,209,126  | \$ 13,961,984 |
| ALTERATIONS/ADDITIONS:  |                   |      |      |                          |               |               |
| Residential             | 48                | 163  | 222  | \$433,870                | \$1,472,529   | \$1,983,212   |
| Commercial              | 4                 | 20   | 16   | \$87,300                 | \$1,508,001   | \$2,026,068   |
| Alt/Add Total:          | 52                | 183  | 238  | \$521,170                | \$2,980,530   | \$4,009,280   |
| MISCELLANEOUS:          |                   |      |      |                          |               |               |
| Swimming Pools          | 1                 | 7    | 6    | \$300                    | \$246,160     | \$205,590     |
| Solar Panels            | 10                | 19   | 12   | \$328,275                | \$567,661     | \$248,611     |
| Grading                 | 2                 | 8    | 5    | \$2,089,462              | \$2,936,546   | \$2,583,800   |
| Signs                   | 1                 | 10   | 11   | \$1,000                  | \$100,672     | \$44,405      |
| Miscellaneous Total:    | 14                | 44   | 34   | \$2,419,037              | \$3,851,039   | \$3,082,406   |
| Total all Construction: | 80                | 323  | 333  | \$7,661,030              | \$38,977,062  | \$38,813,732  |