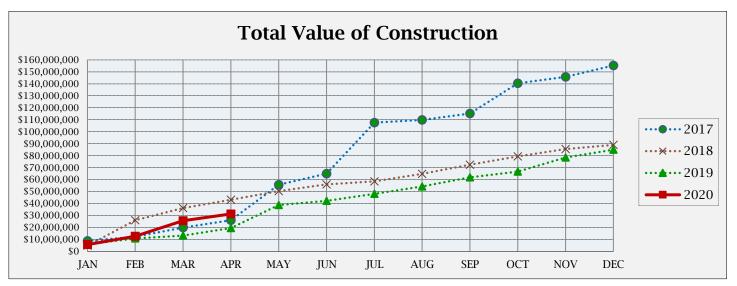

## **BUILDING ACTIVITY**

|                         | NUMBER OF PERMITS |      |      | \$ VALUE OF CONSTRUCTION |               |               |
|-------------------------|-------------------|------|------|--------------------------|---------------|---------------|
|                         | April             | 2020 | 2019 | April                    | 2020          | 2019          |
|                         | 2020              | YTD  | YTD  | 2020                     | YTD           | YTD           |
| NEW RESIDENTIAL:        |                   |      |      |                          |               |               |
|                         |                   |      |      |                          |               |               |
| Single Family-Attached  | 14                | 14   | 10   | \$2,715,265              | \$2,715,265   | \$1,632,995   |
| Single Family-Detached  | 6                 | 65   | 35   | \$2,013,494              | \$22,500,279  | \$11,625,379  |
| Two Family              | 0                 | 0    | 0    | \$0                      | \$0           | \$0           |
| Multi Family            | 0                 | 0    | 0    | \$0                      | \$0           | \$0           |
| Residential Total:      | 20                | 79   | 45   | \$ 4,728,759             | \$ 25,215,544 | \$ 13,258,374 |
| NEW COMMERCIAL:         | 0                 | 3    | 1    | \$ -                     | \$ 2,209,126  | \$ 14,000     |
| ALTERATIONS/ADDITIONS:  |                   |      |      |                          |               |               |
| Residential             | 27                | 115  | 191  | \$282,659                | \$1,038,659   | \$1,702,792   |
| Commercial              | 5                 | 16   | 12   | \$490,876                | \$1,420,701   | \$1,712,868   |
| Alt/Add Total:          | 32                | 131  | 203  | \$773,535                | \$2,459,360   | \$3,415,660   |
| MISCELLANEOUS:          |                   |      |      |                          |               |               |
| Swimming Pools          | 0                 | 6    | 4    | \$0                      | \$245,860     | \$149,340     |
| Solar Panels            | 1                 | 9    | 11   | \$28,557                 | \$239,386     | \$206,466     |
| Grading                 | 2                 | 6    | 4    | \$40,850                 | \$847,084     | \$2,451,800   |
| Signs                   | 4                 | 9    | 9    | \$25,900                 | \$99,672      | \$27,105      |
| Demolitions             | 0                 | 3    | 2    | \$0                      | \$0           | \$0           |
| Stormwater Permits      | 0                 | 6    | 5    | \$0                      | \$0           | \$0           |
| Miscellaneous Total:    | 7                 | 39   | 35   | \$95,307                 | \$1,432,002   | \$2,834,711   |
| Total all Construction: | 59                | 252  | 284  | \$5,597,601              | \$31,316,032  | \$19,522,745  |

This Month: April 2020

BL042020#1 Page 1 of 3