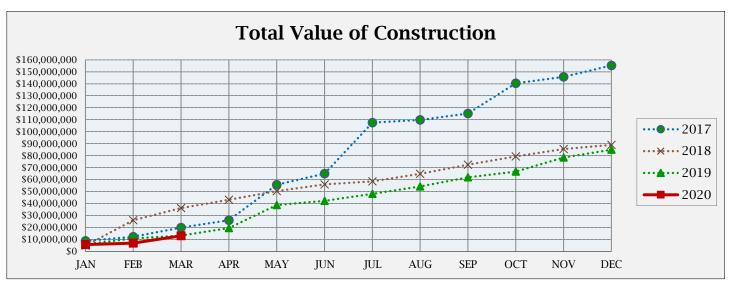

## **BUILDING ACTIVITY**

|                         | NUMBER OF PERMITS |      |      |    | \$ VALUE OF CONSTRUCTION |               |    |              |  |
|-------------------------|-------------------|------|------|----|--------------------------|---------------|----|--------------|--|
|                         | Mar               | 2020 | 2019 |    | March                    | 2020          |    | 2019         |  |
|                         | 2020              | YTD  | YTD  |    | 2020                     | YTD           |    | YTD          |  |
| NEW RESIDENTIAL:        |                   |      |      |    |                          |               |    |              |  |
|                         |                   |      |      |    |                          |               |    |              |  |
| Single Family-Attached  | 0                 | 0    | 4    |    | \$0                      | \$0           |    | \$653,198    |  |
| Single Family-Detached  | 30                | 59   | 26   |    | \$10,548,301             | \$20,486,785  |    | \$8,576,868  |  |
| Two Family              | 0                 | 0    | 0    |    | \$0                      | \$0           |    | \$0          |  |
| Multi Family            | 0                 | 0    | 0    |    | \$0                      | \$0           |    | \$0          |  |
| Residential Total:      | 30                | 59   | 30   | \$ | 10,548,301               | \$ 20,486,785 | \$ | 9,230,066    |  |
| NEW COMMERCIAL:         | 1                 | 3    | 1    | \$ | 1,567,800                | \$ 2,209,126  | \$ | 14,000       |  |
| ALTERATIONS/ADDITIONS:  |                   |      |      |    |                          |               |    |              |  |
|                         |                   |      |      |    |                          |               |    |              |  |
| Residential             | 31                | 88   | 138  |    | \$285,507                | \$756,000     |    | \$1,415,802  |  |
| Commercial              | 2                 | 11   | 9    |    | \$7,383                  | \$929,825     |    | \$494,769    |  |
| Alt/Add Total:          | 33                | 99   | 147  |    | \$292,890                | \$1,685,825   |    | \$1,910,571  |  |
| MISCELLANEOUS:          |                   |      |      |    |                          |               |    |              |  |
| Swimming Pools          | 3                 | 6    | 2    |    | \$116,410                | \$245,860     |    | \$83,340     |  |
| Solar Panels            | 2                 | 8    | 8    |    | \$71,700                 | \$210,829     |    | \$164,568    |  |
| Grading                 | 1                 | 4    | 1    |    | \$450,000                | \$806,234     |    | \$1,800,000  |  |
| Signs                   | 0                 | 5    | 7    |    | \$0                      | \$73,772      |    | \$21,605     |  |
| Demolitions             | 1                 | 3    | 2    |    | \$0                      | \$0           |    | \$0          |  |
| Stormwater Permits      | 2                 | 6    | 4    |    | \$0                      | \$0           |    | \$0          |  |
| Miscellaneous Total:    | 9                 | 32   | 24   |    | \$638,110                | \$1,336,695   |    | \$2,069,513  |  |
| Total all Construction: | 73                | 193  | 202  |    | \$13,047,101             | \$25,718,431  |    | \$13,224,150 |  |