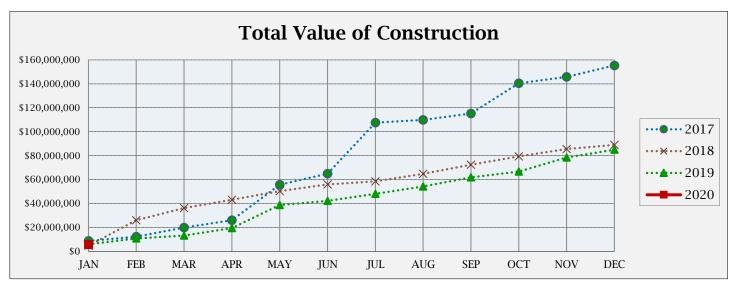

## **BUILDING ACTIVITY**

|                         | NUMBER OF PERMITS |      |      | \$ VALUE OF CONSTRUCTION |              |              |
|-------------------------|-------------------|------|------|--------------------------|--------------|--------------|
|                         | Jan               | 2020 | 2019 | January                  | 2020         | 2019         |
|                         | 2020              | YTD  | YTD  | 2020                     | YTD          | YTD          |
| NEW RESIDENTIAL:        |                   |      |      |                          |              |              |
|                         |                   |      |      |                          |              |              |
| Single Family-Attached  | 0                 | 0    | 0    | \$0                      | \$0          | \$0          |
| Single Family-Detached  | 14                | 14   | 15   | \$5,075,658              | \$5,075,658  | \$5,301,113  |
| Two Family              | 0                 | 0    | 0    | \$0                      | \$0          | \$0          |
| Multi Family            | 0                 | 0    | 0    | \$0                      | \$0          | \$0          |
| Residential Total:      | 14                | 14   | 15   | \$ 5,075,658             | \$ 5,075,658 | \$ 5,301,113 |
| NEW COMMERCIAL:         | 0                 | 0    | 0    | \$ -                     | \$ -         | \$ -         |
| ALTERATIONS/ADDITIONS:  |                   |      |      |                          |              |              |
| Residential             | 26                | 26   | 52   | \$163,807                | \$163,807    | \$619,699    |
| Commercial              | 4                 | 4    | 2    | \$155,250                |              | \$4,188      |
| Alt/Add Total:          | 30                | 30   | 54   | \$319,057                | \$319,057    | \$623,887    |
| MISCELLANEOUS:          |                   |      |      |                          |              |              |
| Swimming Pools          | 3                 | 3    | 0    | \$129,450                | \$129,450    | \$0          |
| Solar Panels            | 5                 | 5    | 3    | \$115,868                |              | \$50,769     |
| Grading                 | 1                 | 1    | 0    | \$43,500                 | \$43,500     | \$0          |
| Signs                   | 3                 | 3    | 4    | \$18,772                 | \$18,772     | \$13,300     |
| Demolitions             | 2                 | 2    | 0    | \$0                      | \$0          | \$0          |
| Stormwater Permits      | 3                 | 3    | 0    | \$0                      | \$0          | \$0          |
| Miscellaneous Total:    | 17                | 17   | 7    | \$307,590                | \$307,590    | \$64,069     |
| Total all Construction: | 61                | 61   | 76   | \$5,702,305              | \$5,702,305  | \$5,989,069  |

This Month: January 2020