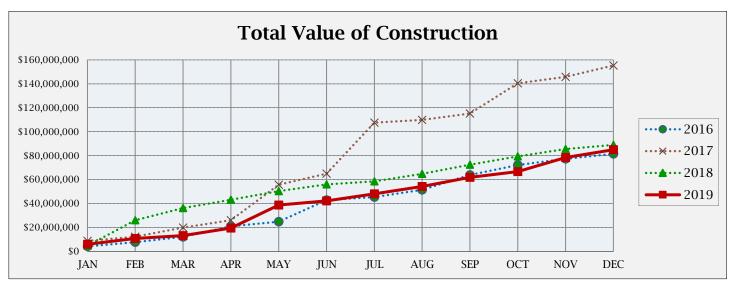

## **BUILDING ACTIVITY**

|                         | NUMBER OF PERMITS |             |             | \$ VALUE OF CONSTRUCTION |               |               |
|-------------------------|-------------------|-------------|-------------|--------------------------|---------------|---------------|
|                         | Dec<br>2019       | 2019<br>YTD | 2018<br>YTD | December<br>2019         | 2019<br>YTD   | 2018<br>YTD   |
| NEW RESIDENTIAL:        |                   |             |             |                          |               |               |
|                         |                   |             |             |                          |               |               |
| Single Family-Attached  | 0                 | 22          | 36          | \$0                      | \$3,346,676   | \$5,263,722   |
| Single Family-Detached  | 16                | 144         | 149         | \$5,856,828              | \$47,815,176  | \$41,442,010  |
| Two Family              | 0                 | 0           | 0           | \$0                      | \$0           | \$0           |
| Multi Family            | 0                 | 0           | 0           | \$0                      | \$0           | \$0           |
| Residential Total:      | 16                | 166         | 185         | \$ 5,856,828             | \$ 51,161,852 | \$ 46,705,732 |
| NEW COMMERCIAL:         | 0                 | 8           | 3           | \$ -                     | \$ 17,603,497 | \$ 23,618,093 |
| ALTERATIONS/ADDITIONS:  |                   |             |             |                          |               |               |
| Residential             | 34                | 482         | 401         | \$249,918                | \$4,749,664   | \$4,037,007   |
| Commercial              | 2                 | 50          | 50          | \$255,000                | \$5,758,425   | \$4,784,354   |
| Alt/Add Total:          | 36                | 532         | 451         | \$504,918                | \$10,508,089  | \$8,821,361   |
| MISCELLANEOUS:          |                   |             |             |                          |               |               |
| Swimming Pools          | 1                 | 18          | 14          | \$50,000                 | \$655,640     | \$552,810     |
| Solar Panels            | 4                 | 30          | 59          | \$73,578                 | \$597,968     | \$1,470,790   |
| Grading                 | 1                 | 9           | 15          | \$0                      | \$4,243,300   | \$7,607,445   |
| Signs                   | 2                 | 46          | 35          | \$14,500                 | \$206,778     | \$220,252     |
| Demolitions             | 0                 | 7           | 12          | \$0                      | \$0           | \$0           |
| Stormwater Permits      | 1                 | 13          | 25          | \$0                      | \$0           | \$0           |
| Miscellaneous Total:    | 9                 | 123         | 160         | \$138,078                | \$5,703,686   | \$9,851,297   |
| Total all Construction: | 61                | 829         | 799         | \$6,499,824              | \$84,977,124  | \$88,996,483  |

This Month: December 2019