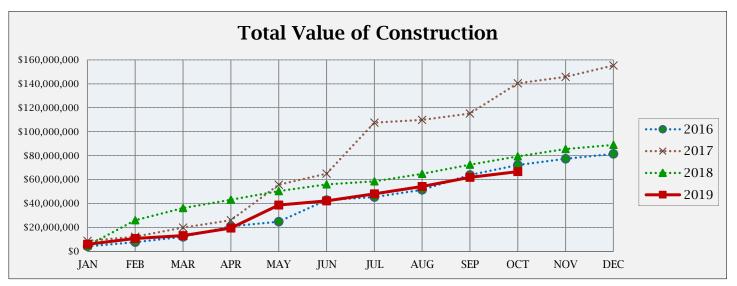

## **BUILDING ACTIVITY**

|                         | NUMBER OF PERMITS |      |      | \$ VALUE OF CONSTRUCTION |               |               |
|-------------------------|-------------------|------|------|--------------------------|---------------|---------------|
|                         | Oct               | 2019 | 2018 | October                  | 2019          | 2018          |
|                         | 2019              | YTD  | YTD  | 2019                     | YTD           | YTD           |
| NEW RESIDENTIAL:        |                   |      |      |                          |               |               |
|                         |                   |      |      |                          |               |               |
| Single Family-Attached  | 0                 | 22   | 27   | \$0                      | \$3,346,676   | \$4,773,824   |
| Single Family-Detached  | 9                 | 97   | 120  | \$2,891,164              | \$31,998,778  | \$33,794,878  |
| Two Family              | 0                 | 0    | 0    | \$0                      | \$0           | \$0           |
| Multi Family            | 0                 | 0    | 0    | \$0                      | \$0           | \$0           |
| Residential Total:      | 9                 | 119  | 147  | \$ 2,891,164             | \$ 35,345,454 | \$ 38,568,702 |
| NEW COMMERCIAL:         | 1                 | 8    | 3    | \$ 191,000               | \$ 17,603,497 | \$ 23,618,093 |
|                         |                   |      |      |                          |               |               |
| ALTERATIONS/ADDITIONS:  |                   |      |      |                          |               |               |
| Residential             | 44                | 416  | 342  | \$444,929                | \$3,895,744   | \$3,445,888   |
| Commercial              | 6                 | 44   | 44   | \$270,588                | \$4,823,425   | \$4,223,154   |
| Alt/Add Total:          | 50                | 460  | 386  | \$715,517                | \$8,719,169   | \$7,669,042   |
| MISCELLANEOUS:          |                   |      |      |                          |               |               |
| Swimming Pools          | 1                 | 16   | 12   | \$35,000                 | \$573,540     | \$485,760     |
| Solar Panels            | 3                 | 22   | 53   | \$57,617                 | \$455,650     | \$1,323,662   |
| Grading                 | 2                 | 8    | 15   | \$856,000                | \$3,793,300   | \$7,607,445   |
| Signs                   | 9                 | 42   | 31   | \$41,953                 | \$160,278     | \$155,952     |
| Demolitions             | 0                 | 7    | 11   | \$0                      | \$0           | \$0           |
| Stormwater Permits      | 1                 | 11   | 19   | \$0                      | \$0           | \$0           |
| Miscellaneous Total:    | 16                | 106  | 141  | \$990,570                | \$4,982,768   | \$9,572,819   |
| Total all Construction: | 76                | 693  | 677  | \$4,788,251              | \$66,650,888  | \$79,428,656  |

This Month: October 2019