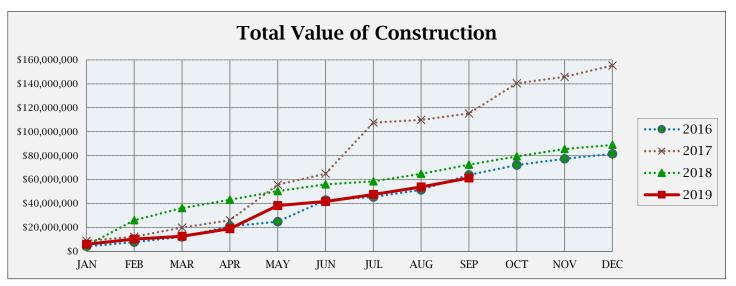

## **BUILDING ACTIVITY**

|                         | NUMBER OF PERMITS |      |      | \$ VALUE OF CONSTRUCTION |               |               |
|-------------------------|-------------------|------|------|--------------------------|---------------|---------------|
|                         | Sept              | 2019 | 2018 | September                | 2019          | 2018          |
|                         | 2019              | YTD  | YTD  | 2019                     | YTD           | YTD           |
| NEW RESIDENTIAL:        |                   |      |      |                          |               |               |
|                         |                   |      |      |                          |               |               |
| Single Family-Attached  | 0                 | 22   | 27   | \$0                      | \$3,346,676   | \$3,794,027   |
| Single Family-Detached  | 9                 | 88   | 120  | \$2,812,439              | \$29,107,614  | \$30,657,041  |
| Two Family              | 0                 | 0    | 0    | \$0                      | \$0           | \$0           |
| Multi Family            | 0                 | 0    | 0    | \$0                      | \$0           | \$0           |
| Residential Total:      | 9                 | 110  | 147  | \$ 2,812,439             | \$ 32,454,290 | \$ 34,451,068 |
| NEW COMMERCIAL:         | 3                 | 7    | 3    | \$ 2,263,184             | \$ 17,412,497 | \$ 23,618,093 |
| ALTERATIONS/ADDITIONS:  |                   |      |      |                          |               |               |
| Residential             | 45                | 372  | 305  | \$302,207                | \$2,958,139   | \$3,228,018   |
| Commercial              | 7                 | 38   | 41   | \$2,054,609              | \$4,552,837   | \$4,134,654   |
| Alt/Add Total:          | 52                | 410  | 346  | \$2,356,816              | \$7,510,976   | \$7,362,672   |
| MISCELLANEOUS:          |                   |      |      |                          |               |               |
| Swimming Pools          | 2                 | 15   | 11   | \$54,900                 | \$538,540     | \$425,760     |
| Solar Panels            | 1                 | 19   | 50   | \$11,388                 | \$398,033     | ·             |
| Grading                 | 0                 | 6    | 9    | \$0                      | \$2,937,300   |               |
| Signs                   | 8                 | 33   | 27   | \$49,409                 | \$118,325     |               |
| Demolitions             | 0                 | 7    | 10   | \$0                      | \$0           | \$0           |
| Stormwater Permits      | 1                 | 10   | 17   | \$0                      | \$0           | \$0           |
| Miscellaneous Total:    | 12                | 90   | 124  | \$115,697                | \$3,992,198   | \$6,967,981   |
| Total all Construction: | 76                | 617  | 620  | \$7,548,136              | \$61,369,961  | \$72,399,814  |

This Month: September 2019