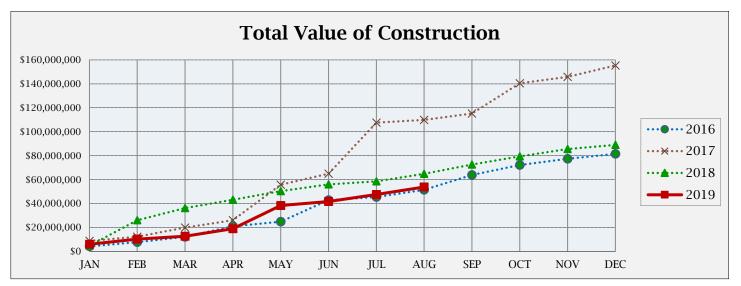

## **BUILDING ACTIVITY**

|                         | NUMBER OF PERMITS |             |             | \$ VALUE OF CONSTRUCTION |               |               |
|-------------------------|-------------------|-------------|-------------|--------------------------|---------------|---------------|
|                         | August 2019       | 2019<br>YTD | 2018<br>YTD | August<br>2019           | 2019<br>YTD   | 2018<br>YTD   |
|                         |                   |             |             |                          |               |               |
| NEW RESIDENTIAL:        |                   |             |             |                          |               |               |
|                         |                   |             |             |                          |               |               |
| Single Family-Attached  | 4                 | 22          | 27          | \$435,202                | \$3,346,676   | \$3,794,027   |
| Single Family-Detached  | 15                | 79          | 109         | \$5,026,780              | \$26,295,175  | \$23,761,145  |
| Two Family              | 0                 | 0           | 0           | \$0                      | \$0           | \$0           |
| Multi Family            | 0                 | 0           | 0           | \$0                      | \$0           | \$0           |
| Residential Total:      | 19                | 101         | 136         | \$ 5,461,982             | \$ 29,641,851 | \$ 27,555,172 |
| NEW COMMERCIAL:         | 0                 | 4           | 3           | \$ -                     | \$ 15,149,313 | \$ 23,618,093 |
| ALTERATIONS/ADDITIONS:  |                   |             |             |                          |               |               |
| Residential             | 35                | 327         | 257         | \$358,448                | \$2,655,932   | \$2,886,213   |
| Commercial              | 6                 | 31          | 38          | \$169,515                | \$2,498,228   | \$4,059,654   |
| Alt/Add Total:          | 41                | 358         | 295         | \$527,963                | \$5,154,160   | \$6,945,867   |
| MISCELLANEOUS:          |                   |             |             |                          |               |               |
| Swimming Pools          | 3                 | 13          | 10          | \$102,500                | \$483,640     | \$327,760     |
| Solar Panels            | 3                 | 18          | 43          | \$75,487                 | \$386,645     | \$1,138,248   |
| Grading                 | 0                 | 6           | 9           | \$0                      | \$2,937,300   | \$5,130,714   |
| Signs                   | 5                 | 25          | 25          | \$7,570                  | \$68,916      | \$126,453     |
| Demolitions             | 1                 | 7           | 10          | \$0                      | \$0           | \$0           |
| Stormwater Permits      | 2                 | 9           | 13          | \$0                      | \$0           | \$0           |
| Miscellaneous Total:    | 14                | 78          | 110         | \$185,557                | \$3,876,501   | \$6,723,175   |
| Total all Construction: | 74                | 541         | 544         | \$6,175,502              | \$53,821,825  | \$64,842,307  |