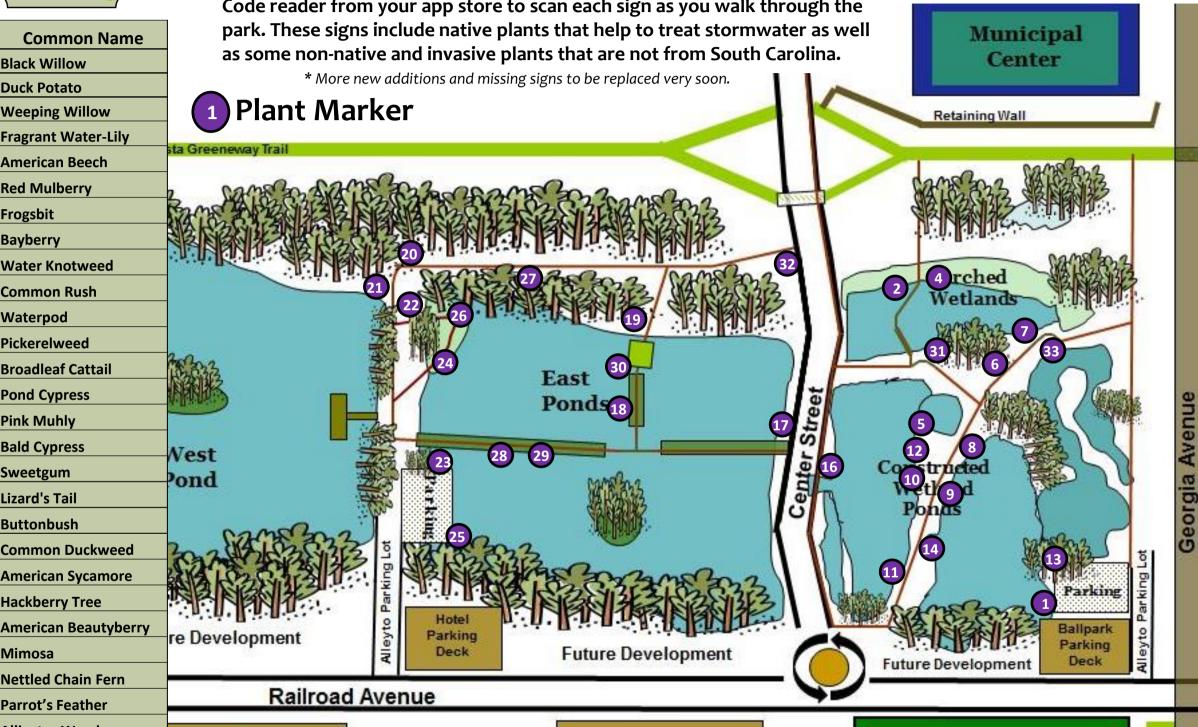

## Brick Pond Park

**Black Willow** 

**Duck Potato** 

Weeping Willow

American Beech

**Water Knotweed** 

Common Rush

**Pickerelweed** 

**Pond Cypress** 

Pink Muhly **Bald Cypress** 

Sweetgum

Lizard's Tail

Buttonbush

Common Duckweed

**American Sycamore** 

**Nettled Chain Fern** 

Parrot's Feather

**Alligator Weed** 

Chinese Pistach

33 Saw Palmetto

**Popcorn Tree** 

**Hackberry Tree** 

Mimosa

**Broadleaf Cattail** 

Waterpod

Red Mulberry

Frogsbit Bayberry

Fragrant Water-Lily

2

10

11 12

13

21

22

23

25

26

27

28

30 31

## **Interactive Plant Trail Map**

Please enjoy our newest additions to our plant trail! Simply download a QR Code reader from your app store to scan each sign as you walk through the

Crowne Plaza

nwood Apartments