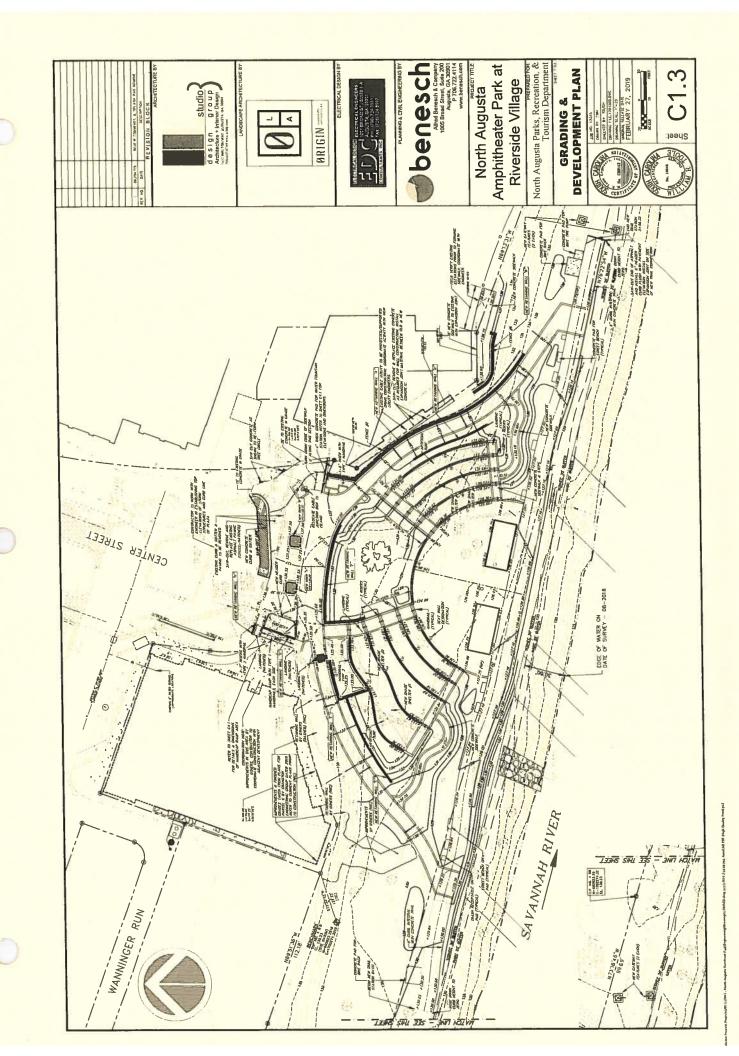

# ITEM 2. PARKS, RECREATION, & TOURISM: Council Discussion of Riverside Village Amphitheater and Park Contract Village Amphitheater Village Amphitheater

Council continued discussion of the Riverside Village Amphitheater and Park contract after tabling the resolution brought before them at the August 5, 2019 regular meeting. Charlie Hall of Alfred Benesch & Company and Todd Brown of R. D. Brown Contractors were in attendance to answer Council's questions. Mr. Hall shared a presentation that included the general background of the project and an explanation of the value engineering exercise that produced the final plans. Councilmembers shared their opinions and observations. After some debate of the plan design, funding, and timeline, Council agreed to re-consider the resolution at their next regular meeting.

Please see ATTACHMENT #2 for supporting documents.

There being no further business, Council adjourned the meeting at 7:29 p.m.

APPROVED THIS 19<sup>ST</sup> DAY OF AUGUST, 2019.

Robert A. Petfit, Mayor

Respectfully submitted,