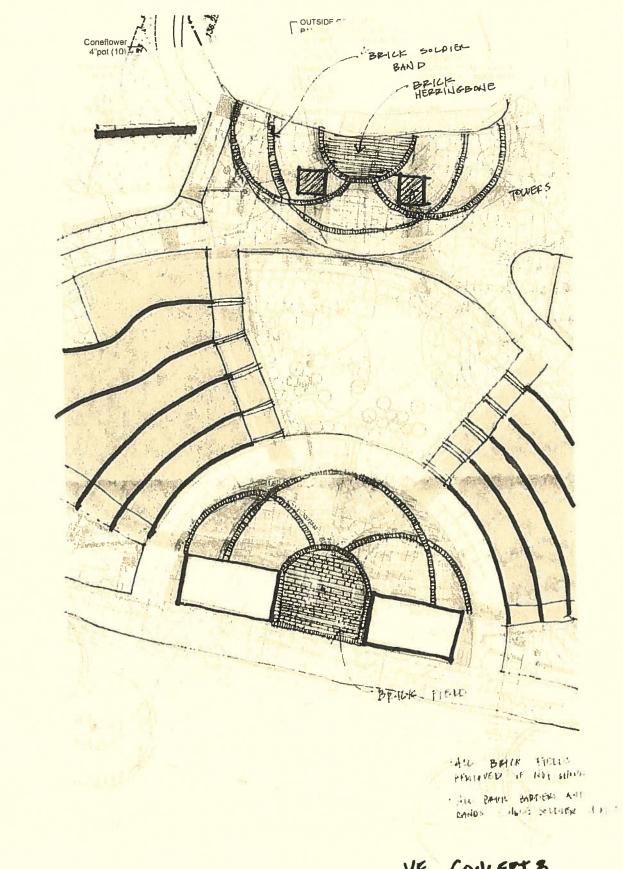

# ITEM 2. PARKS, RECREATION, & TOURISM: Council Discussion of Riverside Village Amphitheater and Park Contract Village Amphitheater Village Amphitheater

Council continued discussion of the Riverside Village Amphitheater and Park contract after tabling the resolution brought before them at the August 5, 2019 regular meeting. Charlie Hall of Alfred Benesch & Company and Todd Brown of R. D. Brown Contractors were in attendance to answer Council's questions. Mr. Hall shared a presentation that included the general background of the project and an explanation of the value engineering exercise that produced the final plans. Councilmembers shared their opinions and observations. After some debate of the plan design, funding, and timeline, Council agreed to re-consider the resolution at their next regular meeting.

V.E. CONCEPT 3