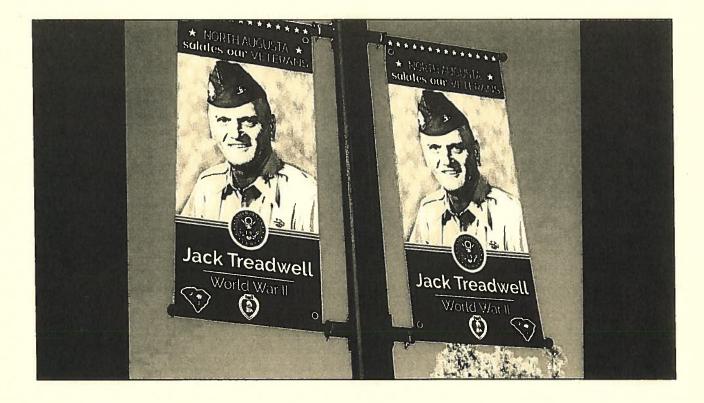

#### ITEM 1. HOMETOWN HEROES PROJECT: Presentation to Council

Linda Caldwell, Treasurer, Aiken County Veterans Council, spoke to Council about the Hometown Heroes Project.

Minutes of Study Session of August 12, 2019

Please see <u>ATTACHMENT #1</u> for the Power Point presentation and other supporting documents.

Council responded positively to the initiative to honor our veterans by displaying banners beside the City's roadways. Ms. Caldwell shared there are over 1400 veterans registered with the Aiken County Veterans Council that live in the North Augusta zip code. It was the consensus of Council to move forward to make plans to bring this project to the City.

# **BANNERS – AIKEN COUNTY**

- 28" x 5' name, photograph, branch, specific war or conflict
- · Can include Purple Heart, Bronze or Silver Star awards
- Banners can be made to fit North Augusta's existing banner brackets
- Double-sided = 2 people/banner
- Vinyl expected to last ~ 10 years