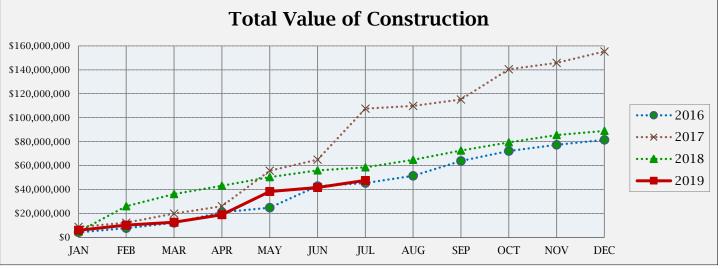

## **BUILDING ACTIVITY**

|                         | NUMB         | ER OF PEF   | RMITS       | <b>\$ VALUE OF CONSTRUCTION</b> |              |               |    |              |
|-------------------------|--------------|-------------|-------------|---------------------------------|--------------|---------------|----|--------------|
|                         | July<br>2019 | 2019<br>YTD | 2018<br>YTD |                                 | July<br>2019 | 2019<br>YTD   |    | 2018<br>YTD  |
| NEW RESIDENTIAL:        |              |             |             |                                 |              |               |    |              |
|                         |              |             |             |                                 |              |               |    |              |
| Single Family-Attached  | 2            | 18          | 21          |                                 | \$298,682    | \$2,911,474   |    | \$2,814,230  |
| Single Family-Detached  | 12           | 64          | 87          |                                 | \$3,560,992  | \$21,268,395  |    | \$20,532,575 |
| Two Family              | 0            | 0           | 0           |                                 | \$0          | \$0           |    | \$0          |
| Multi Family            | 0            | 0           | 0           |                                 | \$0          | \$0           |    | \$0          |
| Residential Total:      | 14           | 82          | 108         | \$                              | 3,859,674    | \$ 24,179,869 | \$ | 23,346,805   |
| NEW COMMERCIAL:         | 1            | 4           | 2           | \$                              | 1,187,329    | \$ 15,149,313 | \$ | 22,228,919   |
| ALTERATIONS/ADDITIONS:  |              |             |             |                                 |              |               |    |              |
| Residential             | 43           | 292         | 222         |                                 | \$543,957    | \$2,297,484   |    | \$2,625,265  |
| Commercial              | 4            | 25          | 33          |                                 | \$185,145    | \$2,328,713   |    | \$3,772,054  |
| Alt/Add Total:          | 47           | 317         | 255         |                                 | \$729,102    | \$4,626,197   |    | \$6,397,319  |
| MISCELLANEOUS:          |              |             |             |                                 |              |               |    |              |
| Swimming Pools          | 3            | 10          | 9           |                                 | \$134,650    | \$381,140     |    | \$291,760    |
| Solar Panels            | 1            | 15          | 39          |                                 | \$10,846     | \$311,158     |    | \$1,016,064  |
| Grading                 | 0            | 6           | 9           |                                 | \$0          | \$2,937,300   |    | \$5,130,714  |
| Signs                   | 7            | 20          | 22          |                                 | \$10,941     | \$61,346      |    | \$115,453    |
| Demolitions             | 3            | 6           | 10          |                                 | \$0          | \$0           |    | \$0          |
| Stormwater Permits      | 1            | 7           | 10          |                                 | \$0          | \$0           |    | \$0          |
| Miscellaneous Total:    | 15           | 64          | 99          |                                 | \$156,437    | \$3,690,944   |    | \$6,553,991  |
| Total all Construction: | 77           | 467         | 464         |                                 | \$5,932,542  | \$47,646,323  |    | \$58,527,034 |