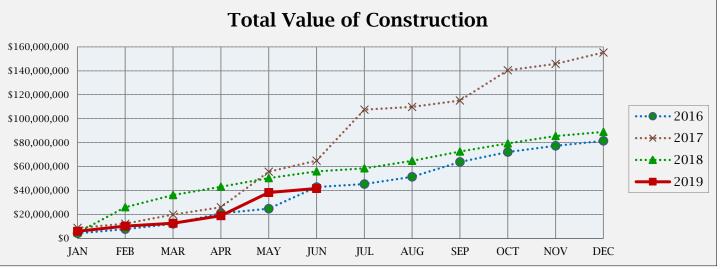

## **BUILDING ACTIVITY**

|                         | NUMBER OF PERMITS |             |             | <b>\$ VALUE OF CONSTRUCTION</b> |               |               |
|-------------------------|-------------------|-------------|-------------|---------------------------------|---------------|---------------|
|                         | June<br>2019      | 2019<br>YTD | 2018<br>YTD | June<br>2019                    | 2019<br>YTD   | 2018<br>YTD   |
| NEW RESIDENTIAL:        |                   |             |             |                                 |               |               |
|                         |                   |             |             |                                 |               |               |
| Single Family-Attached  | 6                 | 16          | 21          | \$979,797                       | \$2,612,792   | \$2,814,230   |
| Single Family-Detached  | 4                 | 52          | 84          | \$1,580,336                     | \$17,707,403  | \$19,846,599  |
| Two Family              | 0                 | 0           | 0           | \$0                             | \$0           | \$0           |
| Multi Family            | 0                 | 0           | 0           | \$0                             | \$0           | \$0           |
| Residential Total:      | 10                | 68          | 105         | \$ 2,560,133                    | \$ 20,320,195 | \$ 22,660,829 |
| NEW COMMERCIAL:         | 0                 | 3           | 2           | \$-                             | \$ 13,961,984 | \$ 22,228,919 |
| ALTERATIONS/ADDITIONS:  |                   |             |             |                                 |               |               |
| Residential             | 27                | 249         | 202         | \$262,991                       | \$1,753,527   | \$2,003,982   |
| Commercial              | 5                 | 21          | 29          | \$117,500                       | \$2,143,568   | \$3,509,304   |
| Alt/Add Total:          | 32                | 270         | 231         | \$380,491                       | \$3,897,095   | \$5,513,286   |
| MISCELLANEOUS:          |                   |             |             |                                 |               |               |
| Swimming Pools          | 1                 | 7           | 9           | \$40,900                        | \$246,490     | \$291,760     |
| Solar Panels            | 2                 | 14          | 36          | \$51,701                        | \$300,312     | \$947,187     |
| Grading                 | 1                 | 6           | 8           | \$353,500                       | \$2,937,300   | \$4,305,714   |
| Signs                   | 2                 | 13          | 20          | \$6,000                         | \$50,405      | \$104,253     |
| Demolitions             | 0                 | 3           | 10          | \$0                             | \$0           | \$0           |
| Stormwater Permits      | 1                 | 6           | 10          | \$0                             | \$0           | \$0           |
| Miscellaneous Total:    | 7                 | 49          | 93          | \$452,101                       | \$3,534,507   | \$5,648,914   |
| Total all Construction: | 49                | 390         | 431         | \$3,392,725                     | \$41,713,781  | \$56,051,948  |

This Month: June 2019