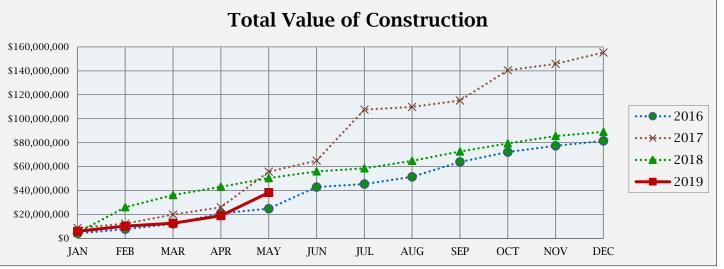

## **BUILDING ACTIVITY**

|                         | NUMB | ER OF PE | RMITS | <b>\$ VALUE OF CONSTRUCTION</b> |            |               |    |              |  |
|-------------------------|------|----------|-------|---------------------------------|------------|---------------|----|--------------|--|
|                         | May  | 2019     | 2018  | May                             |            | 2019          |    | 2018         |  |
|                         | 2019 | YTD      | YTD   | 2019                            |            | YTD           |    | YTD          |  |
| NEW RESIDENTIAL:        |      |          |       |                                 |            |               |    |              |  |
|                         |      |          |       |                                 |            |               |    |              |  |
| Single Family-Attached  | 0    | 10       | 21    |                                 | \$0        | \$1,632,995   |    | \$2,814,230  |  |
| Single Family-Detached  | 13   | 48       | 76    | \$4,501,6                       | 588        | \$16,127,067  |    | \$17,298,674 |  |
| Two Family              | 0    | 0        | 0     |                                 | \$0        | \$0           |    | \$0          |  |
| Multi Family            | 0    | 0        | 0     |                                 | \$0        | \$0           |    | \$0          |  |
| Residential Total:      | 13   | 58       | 97    | \$ 4,501,6                      | 88 \$      | \$ 17,760,062 | \$ | 20,112,904   |  |
| NEW COMMERCIAL:         | 2    | 3        | 2     | \$ 13,947,9                     | 84 \$      | \$ 13,961,984 | \$ | 22,228,919   |  |
| ALTERATIONS/ADDITIONS:  |      |          |       |                                 |            |               |    |              |  |
| Residential             | 31   | 222      | 176   | \$280,4                         | 420        | \$1,490,536   |    | \$1,762,636  |  |
| Commercial              | 4    | 16       | 23    | \$313,2                         | 200        | \$2,026,068   |    | \$2,252,304  |  |
| Alt/Add Total:          | 35   | 238      | 199   | \$593,6                         | 520        | \$3,516,604   |    | \$4,014,940  |  |
| MISCELLANEOUS:          |      |          |       |                                 |            |               |    |              |  |
| Swimming Pools          | 2    | 6        | 8     | \$56,2                          | 250        | \$205,590     |    | \$274,760    |  |
| Solar Panels            | 1    | 12       | 29    | \$42,                           |            | \$248,611     |    | \$643,043    |  |
| Grading                 | 1    | 5        | 6     | \$132,0                         | 000        | \$2,583,800   |    | \$2,965,714  |  |
| Signs                   | 2    | 11       | 15    | \$17,3                          | 300        | \$44,405      |    | \$86,013     |  |
| Demolitions             | 1    | 3        | 7     |                                 | \$0        | \$0           |    | \$0          |  |
| Stormwater Permits      | 0    | 6        | 9     |                                 | \$0        | \$0           |    | \$0          |  |
| Miscellaneous Total:    | 7    | 43       | 74    | \$247,6                         | <b>695</b> | \$3,082,406   |    | \$3,969,530  |  |
| Total all Construction: | 57   | 342      | 372   | \$19,290,9                      | 987        | \$38,321,056  |    | \$50,326,293 |  |