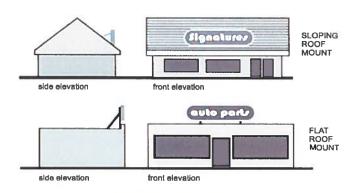

On June 20, 2019, after a duly advertised and convened public hearing, the Planning Commission considered a request by the City of North Augusta to amend Article 13, Signs, of the North Augusta Development Code. The Planning Commission voted unanimously to recommend the text change for approval by City Council. Receipt of the report for consideration by motion of Mayor and Council is requested.

Please see ATTACHMENT #11 for Memo #19-013 and a copy of the report.