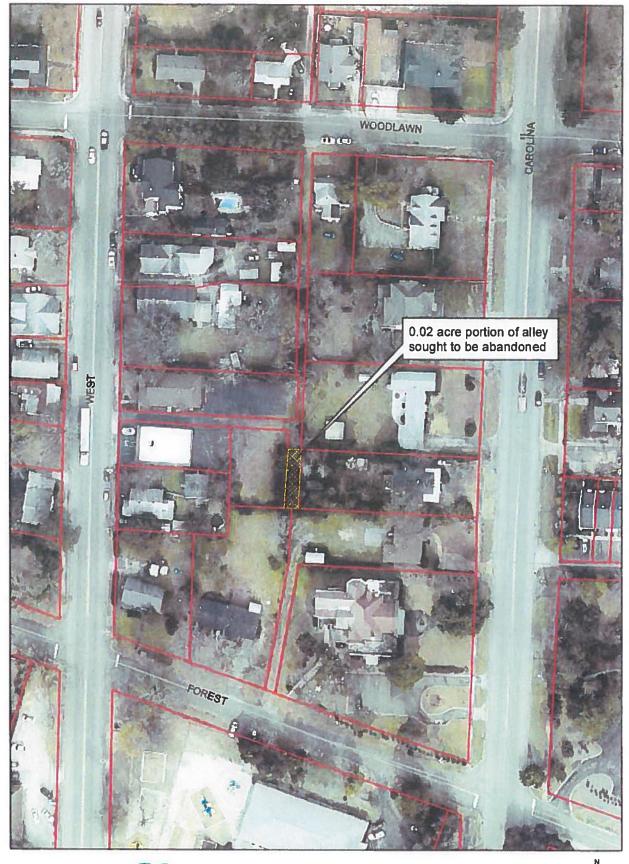

#### Abandonment; Receipt of Information by Council - Motion

On June 20, 2019, after a duly advertised and convened public hearing, the Planning Commission considered a request by Paul D. Brewer and Barbara C. Coleman to abandon a  $\pm 0.02$ -acre portion of unnamed right-of-way located at the rear of their property at 812 Carolina Avenue. The Planning Commission voted unanimously to recommend the alley abandonment for approval by City Council. Receipt of the report for consideration by motion of Mayor and Council is requested.

Please see ATTACHMENT #9 for Memo #19-012 and a copy of the report.