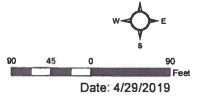

#### Abandonment; Receipt of Information by Council - Motion

On June 20, 2019, after a duly advertised and convened public hearing, the Planning Commission considered a request by Paul D. Brewer and Barbara C. Coleman to abandon a  $\pm 0.02$ -acre portion of unnamed right-of-way located at the rear of their property at 812 Carolina Avenue. The Planning Commission voted unanimously to recommend the alley abandonment for approval by City Council. Receipt of the report for consideration by motion of Mayor and Council is requested.

Please see ATTACHMENT #9 for Memo #19-012 and a copy of the report.