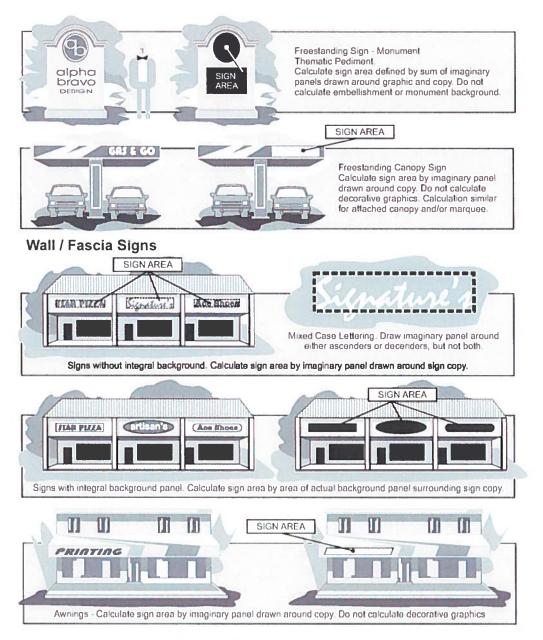

On June 20, 2019, after a duly advertised and convened public hearing, the Planning Commission considered a request by the City of North Augusta to amend Article 13, Signs, of the North Augusta Development Code. The Planning Commission voted unanimously to recommend the text change for approval by City Council. Receipt of the report for consideration by motion of Mayor and Council is requested.

Please see ATTACHMENT #11 for Memo #19-013 and a copy of the report.