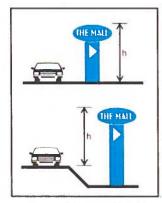

On June 20, 2019, after a duly advertised and convened public hearing, the Planning Commission considered a request by the City of North Augusta to amend Article 13, Signs, of the North Augusta Development Code. The Planning Commission voted unanimously to recommend the text change for approval by City Council. Receipt of the report for consideration by motion of Mayor and Council is requested.

Please see ATTACHMENT #11 for Memo #19-013 and a copy of the report.