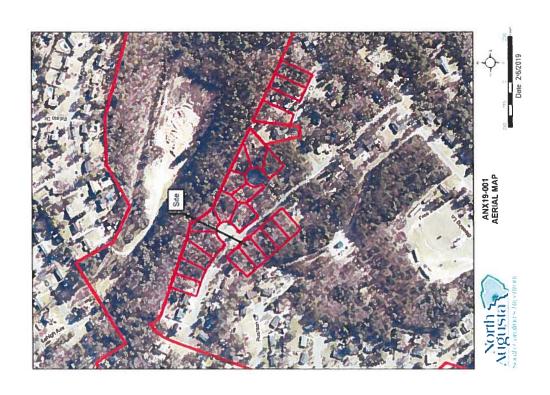

On February 21, 2019, after a duly advertised and convened public hearing, the Planning Commission considered a request of Summer Lakes Development, LLC that the City annex ±5.42 acres of property located on Bradley Drive, Thaxton Court, and Bradley Court so that the site can be served by the City. The property's contiguity is shown on the attached "Exhibit A." If annexation is approved, the site will be used for residential development. The Planning Commission, on a vote of 8-0, voted in favor of a recommendation to City Council to accept the petition for annexation with the requested R-7 zoning. Receipt of the report for consideration by motion of Mayor and Council is requested.

Please see ATTACHMENT #7 for Memo #19-005, a copy of the report, and Exhibit A.