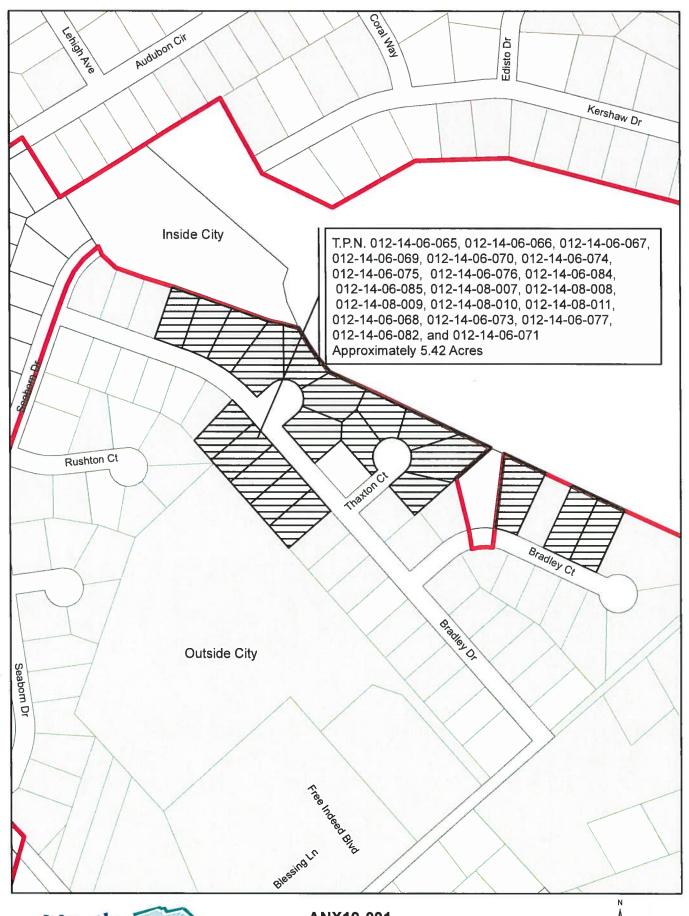

On February 21, 2019, after a duly advertised and convened public hearing, the Planning Commission considered a request of Summer Lakes Development, LLC that the City annex ±5.42 acres of property located on Bradley Drive, Thaxton Court, and Bradley Court so that the site can be served by the City. The property's contiguity is shown on the attached "Exhibit A." If annexation is approved, the site will be used for residential development. The Planning Commission, on a vote of 8-0, voted in favor of a recommendation to City Council to accept the petition for annexation with the requested R-7 zoning. Receipt of the report for consideration by motion of Mayor and Council is requested.

Please see ATTACHMENT #7 for Memo #19-005, a copy of the report, and Exhibit A.

A resolution has been prepared for Council's consideration accepting the petition of Summer Lakes Development, LLC in which the owner requests the annexation of  $\pm$  5.42 acres of property located along Bradley Drive, Thaxton Court, and Bradley Court, Aiken County Tax Parcel Number 012-14-06-065, 012-14-06-066, 012-14-06-067, 012-14-06-069, 012-14-06-070, 012-14-06-074, 012-14-06-075, 012-14-06-076, 012-14-06-084, and 012-14-06-085; AND 012-14-08-007, 012-14-08-008, 012-14-08-009, 012-14-08-010, 012-14-08-011, 012-14-06-068, 012-14-06-073, 012-14-06-077, and 012-14-06-082; AND 012-14-06-071.

The property to be annexed is also shown on a map identified as "Exhibit A" titled "Map of Property Sought to be Annexed to the City of North Augusta."

Please see ATTACHMENT #8A for a copy of the proposed resolution, petition, and map.