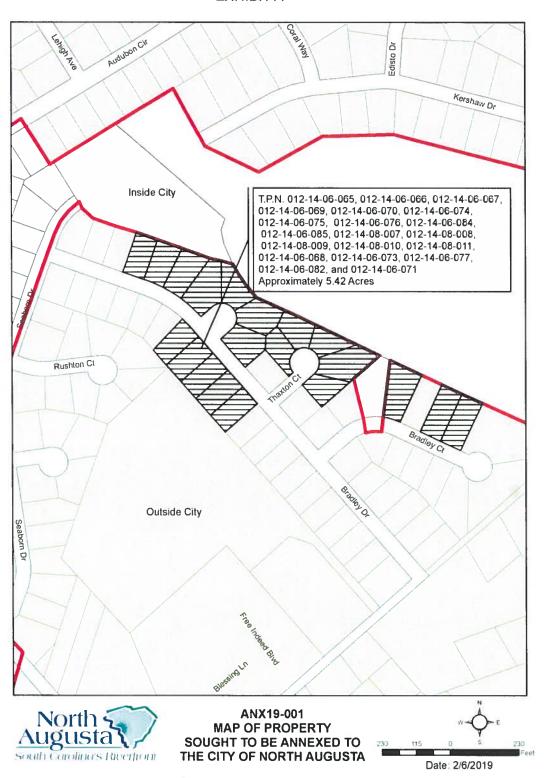

A resolution has been prepared for Council's consideration accepting the petition of Summer Lakes Development, LLC in which the owner requests the annexation of  $\pm$  5.42 acres of property located along Bradley Drive, Thaxton Court, and Bradley Court, Aiken County Tax Parcel Number 012-14-06-065, 012-14-06-066, 012-14-06-067, 012-14-06-069, 012-14-06-070, 012-14-06-074, 012-14-06-075, 012-14-06-076, 012-14-06-084, and 012-14-06-085; AND 012-14-08-007, 012-14-08-008, 012-14-08-009, 012-14-08-010, 012-14-08-011, 012-14-06-068, 012-14-06-073, 012-14-06-077, and 012-14-06-082; AND 012-14-06-071.

The property to be annexed is also shown on a map identified as "Exhibit A" titled "Map of Property Sought to be Annexed to the City of North Augusta."

Please see ATTACHMENT #8A for a copy of the proposed resolution, petition, and map.