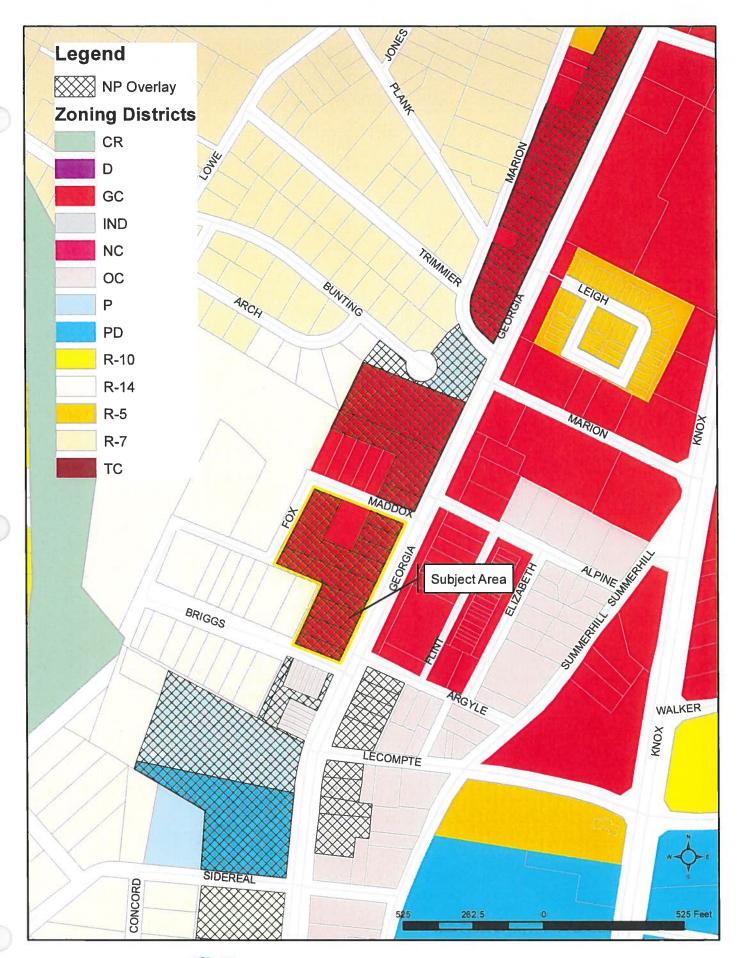

On June 20, 2019, after a duly advertised and convened public hearing, the Planning Commission considered a motion to recommend that the City Council approve Application

RZT19-002 to amend Section 3.8.2, Establishment of Corridor Overlay Districts, in Article 3, Zoning Districts, of the North Augusta Development Code. The proposed amendment would modify the boundaries of the current Neighborhood Preservation Overlay District to exclude Briggs Avenue to Maddox Street on the West side of Georgia Avenue. The Planning Commission, on a vote of 4-1, voted in favor of a recommendation to City Council for the text amendment. Receipt of the report for consideration by motion of Mayor and Council is requested.