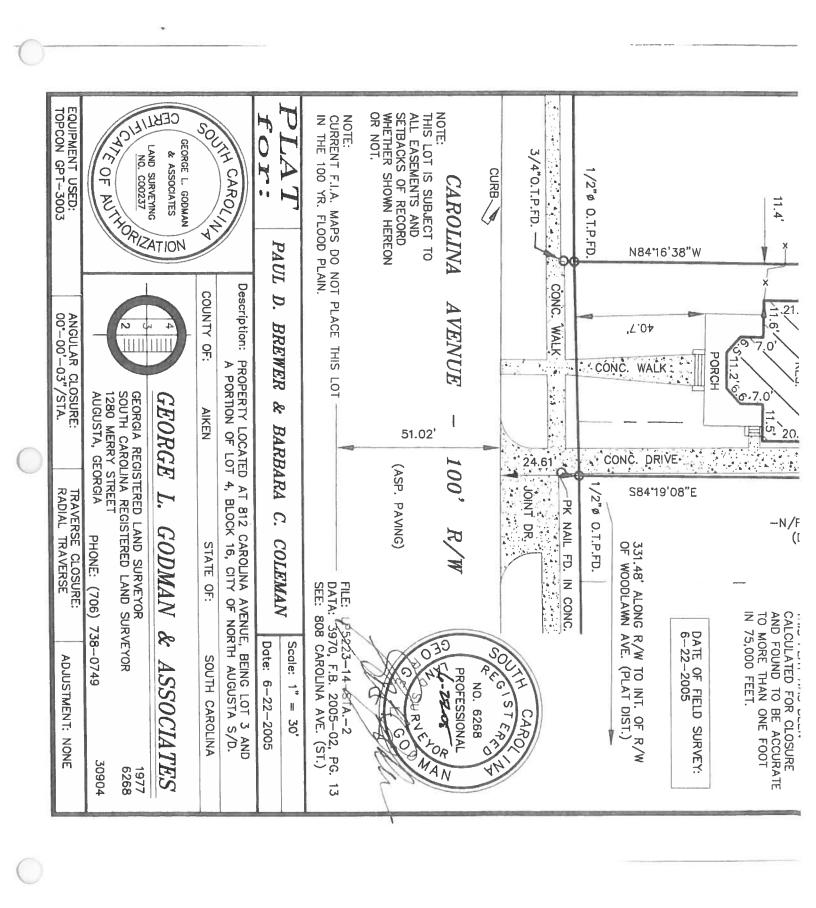

#### Abandonment; Receipt of Information by Council - Motion

On June 20, 2019, after a duly advertised and convened public hearing, the Planning Commission considered a request by Paul D. Brewer and Barbara C. Coleman to abandon a  $\pm 0.02$ -acre portion of unnamed right-of-way located at the rear of their property at 812 Carolina Avenue. The Planning Commission voted unanimously to recommend the alley abandonment for approval by City Council. Receipt of the report for consideration by motion of Mayor and Council is requested.

Please see ATTACHMENT #9 for Memo #19-012 and a copy of the report.

#### ITEM 10. PLANNING & DEVELOPMENT:

Ordinance No. 2019-09 – Abandoning a Platted, But Unopened, Unimproved Road Right-of-Way Shown on a Plat for Paul D. Brewer and Barbara C. Coleman dated June 22, 2005 in the City of North Augusta

#### A. Ordinance, First Reading

An ordinance has been prepared for Council's consideration to abandon a platted but unopened, unimproved road right-of-way shown on a plat for Paul D. Brewer and Barbara C. Coleman dated June 22, 2005 in the City of North Augusta.

Please see ATTACHMENT #10 for a copy of the proposed ordinance.