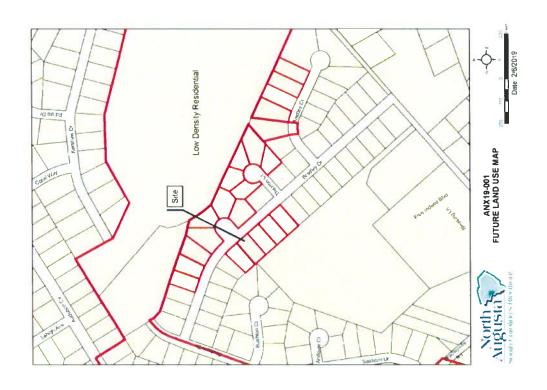

Pending Council's acceptance of the petition described in Item # 8-A above, an ordinance has been prepared for Council's consideration on first reading to affect the requested annexation.

The parcel is proposed to be zoned R-7, Small Lot Single-Family Residential as shown on the attached "Exhibit B". The requested zoning, R-7, is inconsistent with the future land use classification of the property, Low Density Residential, as specified in the Land Use Element of the 2017 Comprehensive Plan, so it has been reviewed by the Planning Commission for recommendation to the City Council. The Planning Commission, on a vote of 8-0, voted in favor of a recommendation to City Council to accept the petition for annexation with the requested R-7 zoning.

Please see ATTACHMENT #8B for a copy of the proposed ordinance and Exhibit B.

C. Ordinance, Second Reading

Pending Council's passage of the ordinance on first reading, it is submitted for Council's consideration on second reading.