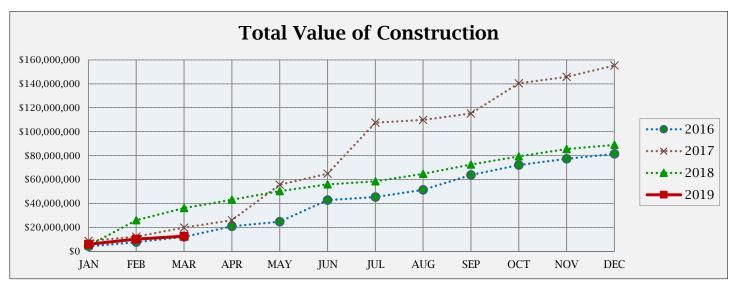

## **BUILDING ACTIVITY**

|                         | NUMBER OF PERMITS |             |             | \$ VALUE OF CONSTRUCTION |              |               |
|-------------------------|-------------------|-------------|-------------|--------------------------|--------------|---------------|
|                         | Mar<br>2019       | 2019<br>YTD | 2018<br>YTD | Mar<br>2019              | 2019<br>YTD  | 2018<br>YTD   |
| NEW RESIDENTIAL:        |                   |             |             |                          |              |               |
|                         |                   |             |             |                          |              |               |
| Single Family-Attached  | 4                 | 4           | 12          | \$653,198                | \$653,198    | \$1,305,606   |
| Single Family-Detached  | 4                 | 26          | 40          | \$1,305,991              | \$8,576,868  | \$9,584,011   |
| Two Family              | 0                 | 0           | 0           | \$0                      |              | \$0           |
| Multi Family            | 0                 | 0           | 0           | \$0                      | \$0          | \$0           |
| Residential Total:      | 8                 | 30          | 52          | \$ 1,959,189             | \$ 9,230,066 | \$ 10,889,617 |
| NEW COMMERCIAL:         | 1                 | 1           | 2           | \$ 14,000                | \$ 14,000    | \$ 22,228,919 |
| ALTERATIONS/ADDITIONS:  |                   |             |             |                          |              |               |
| Residential             | 48                | 138         | 108         | \$248,685                | \$923,126    | \$1,089,420   |
| Commercial              | 5                 | 9           | 17          | \$160,581                | \$494,769    | \$1,457,879   |
| Alt/Add Total:          | 53                | 147         | 125         | \$409,266                | \$1,417,895  | \$2,547,299   |
| MISCELLANEOUS:          |                   |             |             |                          |              |               |
| Swimming Pools          | 0                 | 2           | 3           | \$0                      | \$83,340     | \$112,860     |
| Solar Panels            | 4                 | 8           | 18          | \$79,054                 | \$164,568    | \$368,292     |
| Grading                 | 0                 | 1           | 2           | \$0                      |              | \$60,204      |
| Signs                   | 2                 | 7           | 12          | \$7,500                  | \$21,605     | \$77,238      |
| Demolitions             | 1                 | 2           | 6           | \$0                      | \$0          | \$0           |
| Stormwater Permits      | 1                 | 4           | 8           | \$0                      | \$0          | \$0           |
| Miscellaneous Total:    | 8                 | 24          | 49          | \$86,554                 | \$2,069,513  | \$618,594     |
| Total all Construction: | 70                | 202         | 228         | \$2,469,009              | \$12,731,474 | \$36,284,429  |

This Month: March 2019