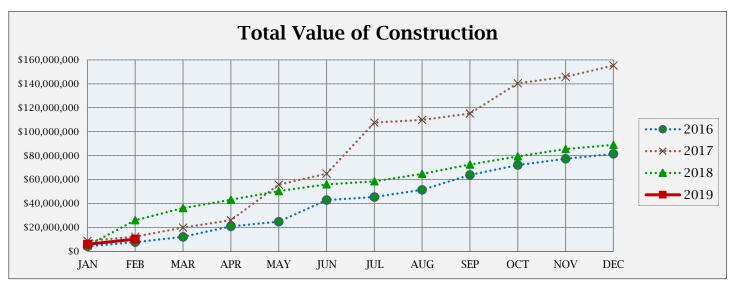

## **BUILDING ACTIVITY**

|                         | NUMBER OF PERMITS |      |      | \$ VALUE OF CONSTRUCTION |              |               |
|-------------------------|-------------------|------|------|--------------------------|--------------|---------------|
|                         | Feb               | 2019 | 2018 | Feb                      | 2019         | 2018          |
|                         | 2019              | YTD  | YTD  | 2019                     | YTD          | YTD           |
| NEW RESIDENTIAL:        |                   |      |      |                          |              |               |
|                         |                   |      |      |                          |              |               |
| Single Family-Attached  | 0                 | 0    | 12   | \$0                      | \$0          | \$1,305,606   |
| Single Family-Detached  | 7                 | 22   | 29   | \$1,969,764              | \$7,270,877  | \$6,724,198   |
| Two Family              | 0                 | 0    | 0    | \$0                      | \$0          | \$0           |
| Multi Family            | 0                 | 0    | 0    | \$0                      | \$0          | \$0           |
| Residential Total:      | 7                 | 22   | 41   | \$ 1,969,764             | \$ 7,270,877 | \$ 8,029,804  |
| NEW COMMERCIAL:         | 0                 | 0    | 1    | \$ -                     | \$ -         | \$ 16,896,438 |
| ALTERATIONS/ADDITIONS:  |                   |      |      |                          |              |               |
| Residential             | 38                | 90   | 71   | \$54,742                 | \$674,441    | \$622,767     |
| Commercial              | 2                 | 4    | 10   | \$330,000                | \$334,188    | \$133,031     |
| Alt/Add Total:          | 40                | 94   | 81   | \$384,742                | \$1,008,629  | \$755,798     |
| MISCELLANEOUS:          |                   |      |      |                          |              |               |
| Swimming Pools          | 2                 | 2    | 2    | \$83,340                 | \$83,340     | \$76,860      |
| Solar Panels            | 1                 | 4    | 5    | \$34,745                 | \$85,514     | \$154,723     |
| Grading                 | 1                 | 1    | 1    | \$1,800,000              | \$1,800,000  | \$53,204      |
| Signs                   | 1                 | 5    | 9    | \$805                    | \$14,105     | \$50,699      |
| Demolitions             | 1                 | 1    | 4    | \$0                      | \$0          | \$0           |
| Stormwater Permits      | 3                 | 3    | 5    | \$0                      | \$0          | \$0           |
| Miscellaneous Total:    | 9                 | 16   | 26   | \$1,918,890              | \$1,982,959  | \$335,486     |
| Total all Construction: | 56                | 132  | 149  | \$4,273,396              | \$10,262,465 | \$26,017,526  |

This Month: February 2019