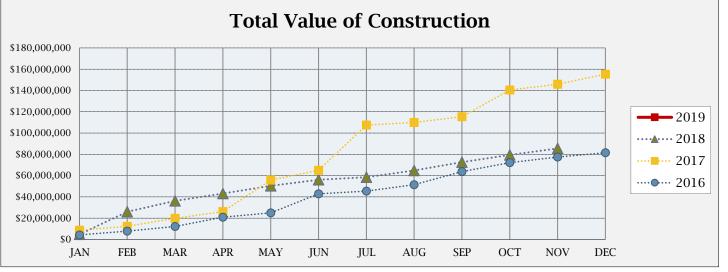

## **BUILDING ACTIVITY**

|                         | NUMBER OF PERMITS |      |      | <b>\$ VALUE OF CONSTRUCTION</b> |              |              |
|-------------------------|-------------------|------|------|---------------------------------|--------------|--------------|
|                         | Jan               | 2019 | 2018 | Jan                             | 2019         | 2018         |
|                         | 2019              | YTD  | YTD  | 2019                            | YTD          | YTD          |
| NEW RESIDENTIAL:        |                   |      |      |                                 |              |              |
|                         |                   |      |      |                                 |              |              |
| Single Family-Attached  | 0                 | 0    | 12   | \$0                             | \$0          | \$1,305,606  |
| Single Family-Detached  | 15                | 15   | 14   | \$5,301,113                     | \$5,301,113  | \$2,808,961  |
| Two Family              | 0                 | 0    | 0    | \$0                             | \$0          | \$0          |
| Multi Family            | 0                 | 0    | 0    | \$0                             | \$0          | \$0          |
| Residential Total:      | 15                | 15   | 26   | \$ 5,301,113                    | \$ 5,301,113 | \$ 4,114,567 |
| NEW COMMERCIAL:         | 0                 | 0    | 0    | \$-                             | \$-          | \$-          |
| ALTERATIONS/ADDITIONS:  |                   |      |      |                                 |              |              |
| ALTERATIONS/ ADDITIONS. |                   |      |      |                                 |              |              |
| Residential             | 52                | 52   | 40   | \$619,699                       | \$619,699    | \$398,251    |
| Commercial              | 2                 | 2    | 6    | \$4,188                         | \$4,188      | \$87,531     |
| Alt/Add Total:          | 54                | 54   | 46   | \$623,887                       | \$623,887    | \$485,782    |
| MISCELLANEOUS:          |                   |      |      |                                 |              |              |
| Swimming Pools          | 0                 | 0    | 1    | \$0                             | \$0          | \$48,160     |
| Solar Panels            | 3                 | 3    | 3    | \$50,769                        | \$50,769     | \$74,834     |
| Grading                 | 0                 | 0    | 0    | \$0                             | \$0          | \$0          |
| Signs                   | 4                 | 4    | 4    | \$13,300                        | \$13,300     | \$19,997     |
| Demolitions             | 0                 | 0    | 1    | \$0                             | \$0          | \$0          |
| Stormwater Permits      | 0                 | 0    | 3    | \$0                             | \$0          | \$0          |
| Miscellaneous Total:    | 7                 | 7    | 12   | \$64,069                        | \$64,069     | \$142,991    |
| Total all Construction: | 76                | 76   | 84   | \$5,989,069                     | \$5,989,069  | \$4,743,340  |

This Month: January 2019